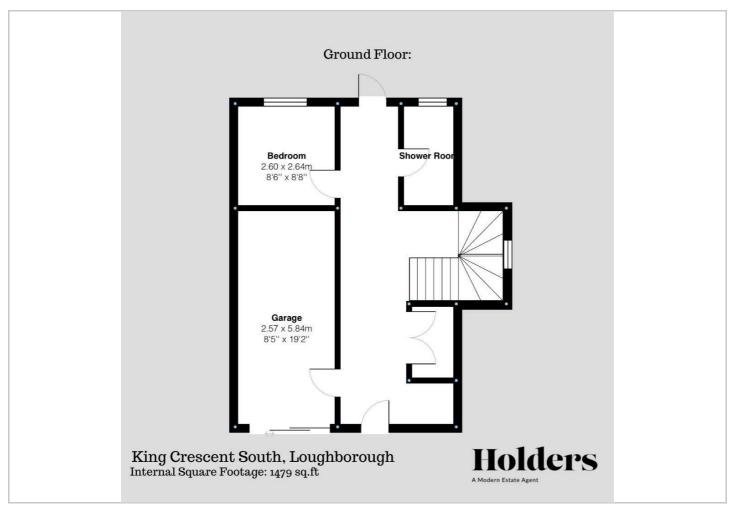

# 3 King Crescent South

, Loughborough, LE11 2XD

£275,000

To the ground floor you have a large entrance hall way with staircase leading to the first floor and a large storage cupboard. To the left is a door leading into the integral garage and to the rear leads to the downstairs shower room entrance to the garden and Bedroom three a double bedroom with views over the garden to the rear.

#### Floor Plan