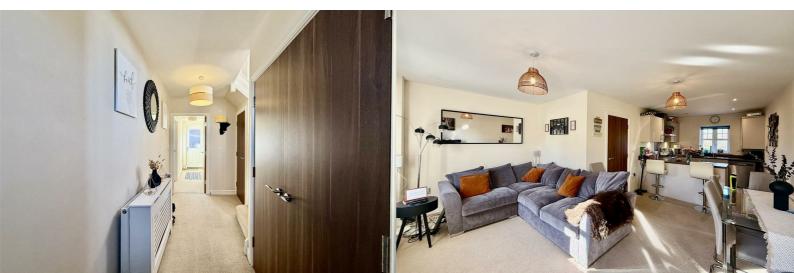

# 3 King Crescent South

, Loughborough, LE11 2XD

£275,000

To the ground floor you have a large entrance hall way with staircase leading to the first floor and a large storage cupboard. To the left is a door leading into the integral garage and to the rear leads to the downstairs shower room entrance to the garden and Bedroom three a double bedroom with views over the garden to the rear.

To the first floor this property features a fantastic modern open plan living space. This really is such a huge feature of this house providing space for relaxing to the rear dining space to the centre and the front a contemporary kitchen. The kitchen has a range of upgraded stylish wall and base units work surface over plumbing for washing machine inset sink and drainer integrated dishwasher integrated oven and hob over. Completing this floor is the family bathroom which has a bath and shower over low flush w.c and wash hand basin.