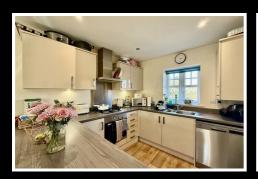

To the first floor this property features a fantastic modern open plan living space. This really is such a huge feature of this house providing space for relaxing to the rear dining space to the centre and the front a contemporary kitchen. The kitchen has a range of upgraded stylish wall and base units work surface over plumbing for washing machine inset sink and drainer integrated dishwasher integrated oven and hob over. Completing this floor is the family bathroom which has a bath and shower over low flush w.c and wash hand basin.