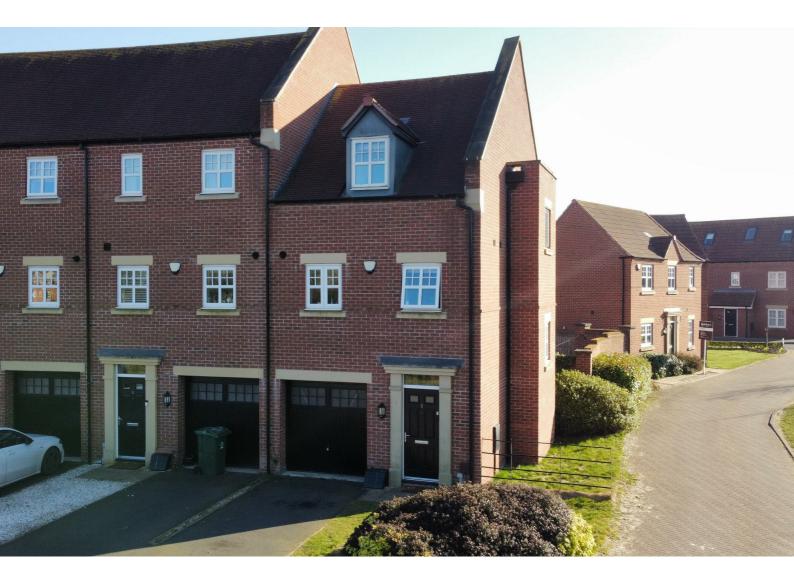

# 3 King Crescent South

, Loughborough, LE11 2XD

£275,000

# 3 King Crescent South

, Loughborough, LE11 2XD

£275,000

To the ground floor you have a large entrance hall way with staircase leading to the first floor and a large storage cupboard. To the left is a door leading into the integral garage and to the rear leads to the downstairs shower room entrance to the garden and Bedroom three a double bedroom with views over the garden to the rear.