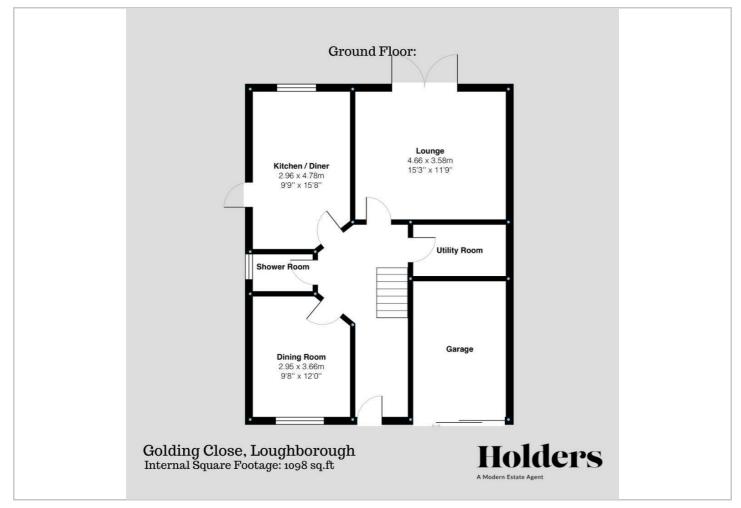

### Floor Plan

The entrance hall of the property is welcoming and spacious, with a staircase leading to the first floor, coved ceiling with two light points and provides access onto all ground floor accommodation. The lounge features a feature fireplace with a living flame gas fire, double glazed patio doors to the rear garden, coved ceiling, and satellite and TV points. The dining room provides further living space to suit the buyers needs and has a UPVC double glazed window, coved ceiling, dado rail, and central heating radiator. The breakfast kitchen is well-equipped with fitted units, inset steel sink, built-in oven/hob, extractor hood, and space for appliances. The utility area includes plumbing for washing machine and tumble dryer and additional storage space. Completing the ground floor accommodation is a shower room complete with a walk in shower, low flush w.c and wash hand basin.

On the first floor, the landing has a UPVC double

glazed window, loft access hatch, built-in airing cupboard and allows access onto four bedrooms and the family bathroom. The master bedroom has and UPVC double glazed window to front elevation with views over Charnwood. The en-suite shower room is newly fitted with a shower cubicle, WC, and wash basin. There are three additional bedrooms, each with a ceiling light point, radiator, and UPVC double glazed window. The family bathroom includes a bath with shower over, wash basin, and WC.

The property also features an integral garage with lighting and power, and a rear garden with a patio, lawn, shrubs, and fencing. There is also space to the size of the property allowing the plot to be extended if required.