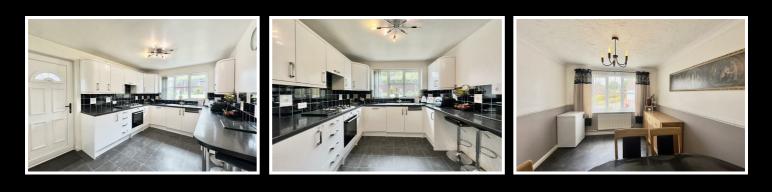

The entrance hall of the property is welcoming and spacious, with a staircase leading to the first floor, coved ceiling with two light points and provides access onto all ground floor accommodation. The lounge features a feature fireplace with a living flame gas fire, double glazed patio doors to the rear garden, coved ceiling, and satellite and TV points. The dining room provides further living space to suit the buyers needs and has a UPVC double glazed window, coved ceiling, dado rail, and central heating radiator. The breakfast kitchen is well-equipped with fitted units, inset steel sink, built-in oven/hob, extractor hood, and space for appliances. The utility area includes plumbing for washing machine and tumble dryer and additional storage space. Completing the ground floor accommodation is a shower room complete with a walk in shower, low flush w.c and wash hand basin.