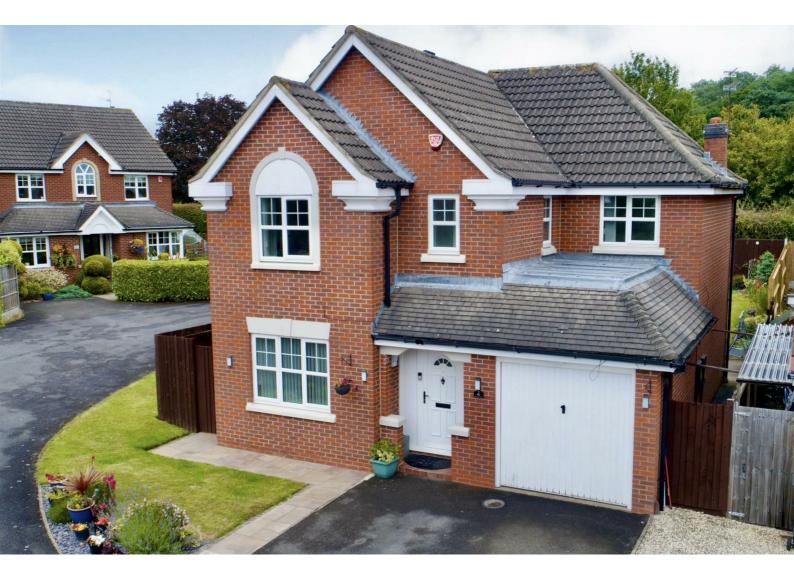

## Guide price £460,000

This impressive four bedroom detached property boasts generous living spaces and a beautiful open aspect overlooking parkland at the rear, particularly from the first floor. The property features UPVC double glazed windows throughout and includes two sizable reception rooms, a breakfast kitchen, WC, family bathroom, and a master bedroom with en-suite. Situated in a peaceful cul-de-sac, the property offers a driveway, single garage, and well-maintained front and rear gardens. With no upward chain, this property is ready for new owners to move in and make it their own.

The property also features an integral garage with lighting and power, and a rear garden with a patio, lawn, shrubs, and fencing. There is also space to the size of the property allowing the plot to be extended if required.