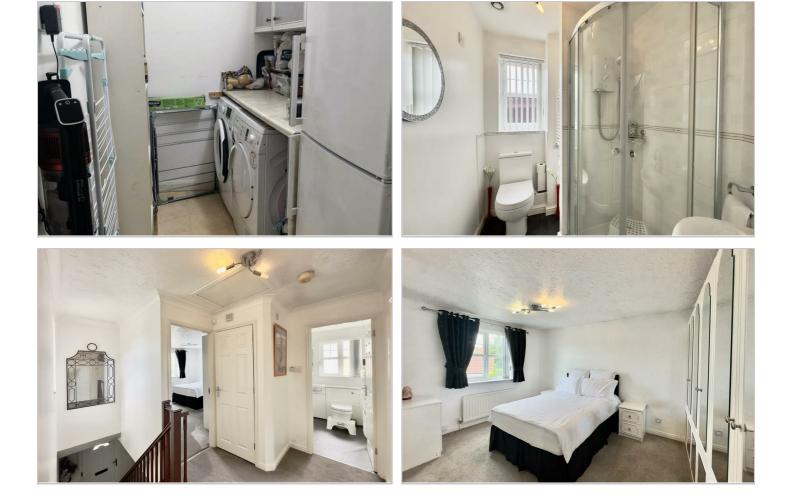

The entrance hall of the property is welcoming and spacious, with a staircase leading to the first floor, coved ceiling with two light points and provides access onto all ground floor accommodation. The lounge features a feature fireplace with a living flame gas fire, double glazed patio doors to the rear garden, coved ceiling, and satellite and TV points. The dining room provides further living space to suit the buyers needs and has a UPVC double glazed window, coved ceiling, dado rail, and central heating radiator. The breakfast kitchen is well-equipped with fitted units, inset steel sink, built-in oven/hob, extractor hood, and space for appliances. The utility area includes plumbing for washing machine and tumble dryer and additional storage space. Completing the ground floor accommodation is a shower room complete with a walk in shower, low flush w.c and wash hand basin.

On the first floor, the landing has a UPVC double

glazed window, loft access hatch, built-in airing cupboard and allows access onto four bedrooms and the family bathroom. The master bedroom has and UPVC double glazed window to front elevation with views over Charnwood. The en-suite shower room is newly fitted with a shower cubicle, WC, and wash basin. There are three additional bedrooms, each with a ceiling light point, radiator, and UPVC double glazed window. The family bathroom includes a bath with shower over, wash basin, and WC.