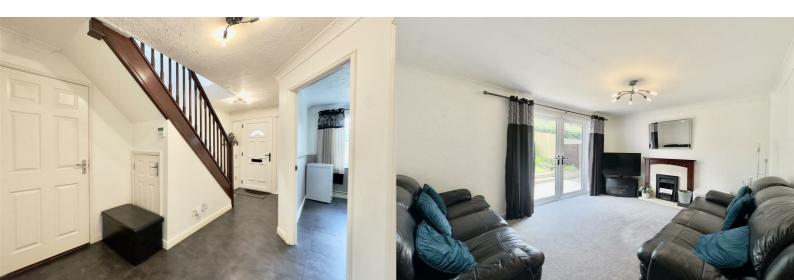

The entrance hall of the property is welcoming and spacious, with a staircase leading to the first floor, coved ceiling with two light points and provides access onto all ground floor accommodation. The lounge features a feature fireplace with a living flame gas fire, double glazed patio doors to the rear garden, coved ceiling, and satellite and TV points. The dining room provides further living space to suit the buyers needs and has a UPVC double glazed window, coved ceiling, dado rail, and central heating radiator. The breakfast kitchen is well-equipped with fitted units, inset steel sink, built-in oven/hob, extractor hood, and space for appliances. The utility area includes plumbing for washing machine and tumble dryer and additional storage space. Completing the ground floor accommodation is a shower room complete with a walk in shower, low flush w.c and wash hand basin.