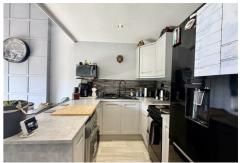

Following on from the hallway you enter the open plan kitchen lounge diner. Again modernised to a very good standard. The kitchen area has an array of wall and base units, cooker, inset sink drainer as well as space & plumbing for washing machine and fridge freezer. The room is open plan but segregated so there is a small breakfast/dining area which then leads to the lounge which has bi fold doors out to the garden.