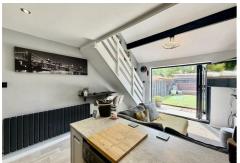

Following on from the hallway you enter the open plan kitchen lounge diner. Again modernised to a very good standard. The kitchen area has an array of wall and base units, cooker, inset sink drainer as well as space & plumbing for washing machine and fridge freezer. The room is open plan but segregated so there is a small breakfast/dining area which then leads to the lounge which has bi fold doors out to the garden.