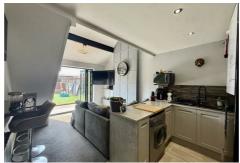

Following on from the hallway you enter the open plan kitchen lounge diner. Again modernised to a very good standard. The kitchen area has an array of wall and base units, cooker, inset sink drainer as well as space & plumbing for washing machine and fridge freezer. The room is open plan but segregated so there is a small breakfast/dining area which then leads to the lounge which has bi fold doors out to the garden.