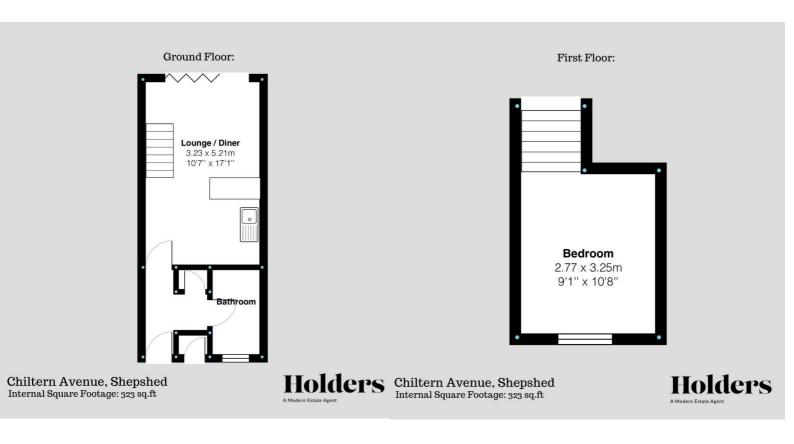

### Floor Plan

Following on from the hallway you enter the open plan kitchen lounge diner. Again modernised to a very good standard. The kitchen area has an array of wall and base units, cooker, inset sink drainer as well as space & plumbing for washing machine and fridge freezer. The room is open plan but segregated so there is a small breakfast/dining area which then leads to the lounge which has bi fold doors out to the garden.

The stairs take you to the first floor in which you find the bedroom. A very spacious double with a nice airy feel.

Outside to the front there is off road parking. The rear garden is a nice size all newly done with astroturf and decked seating area as well as paved patio.