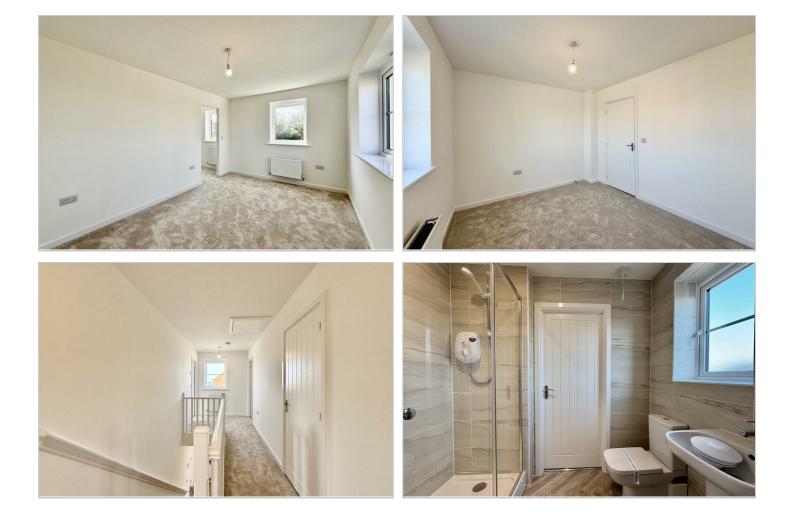

# £489,995

The jewel in the crown of this four-bedroom detached family home is a huge open-plan kitchen/dining room that incorporates a snug, an island, and bi-fold doors to the garden. The Seacombe doesn't stop there. There's a separate living room, a utility room with outside access, three bathrooms, a dressing room to bedroom one, and a garage. This is a wonderful new home for all aspects of family life.

4 bedroom detached home

Open plan family/dining/snug with doors leading to the garden

Bedroom 1 with en suite and dressing room

Utility room