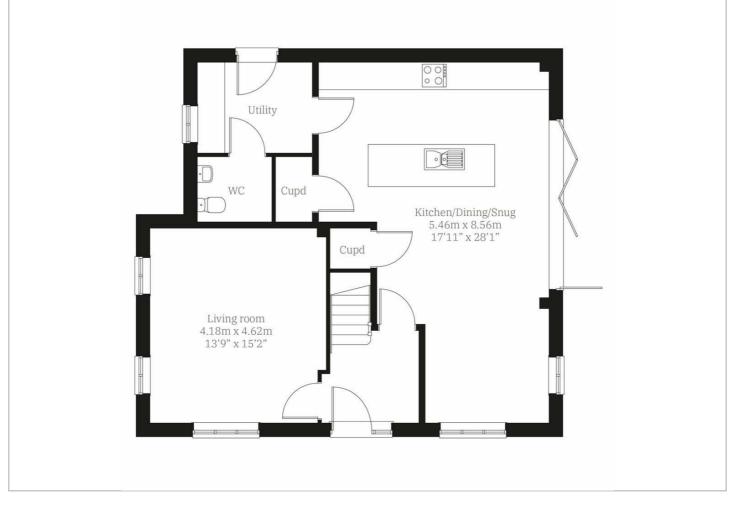

#### Floor Plan

# £489,995

The jewel in the crown of this four-bedroom detached family home is a huge open-plan kitchen/dining room that incorporates a snug, an island, and bi-fold doors to the garden. The Seacombe doesn't stop there. There's a separate living room, a utility room with outside access, three bathrooms, a dressing room to bedroom one, and a garage. This is a wonderful new home for all aspects of family life.

4 bedroom detached home

Open plan family/dining/snug with doors leading to the garden

Bedroom 1 with en suite and dressing room

Utility room