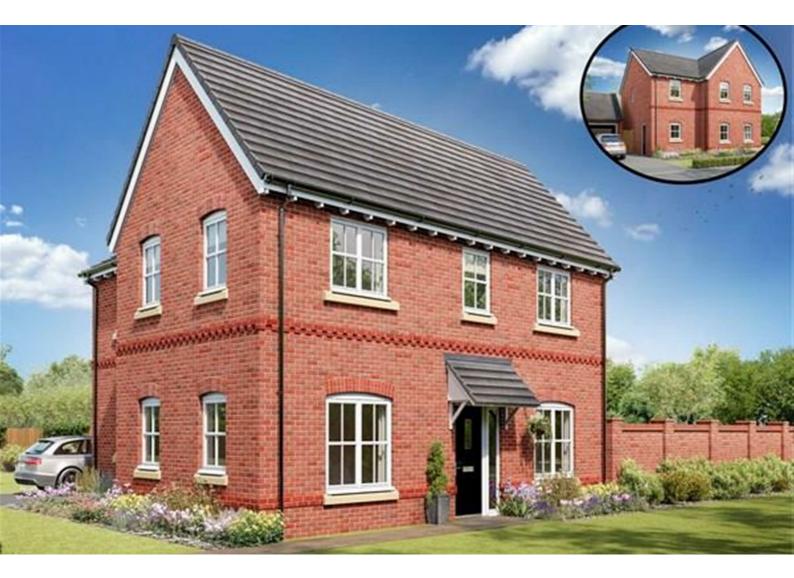

## 19 Windmill View Shepshed, Shepshed, LE12 9GW

£489,995

## 19 Windmill View Shepshed, Shepshed, LE12 9GW

# £489,995

The jewel in the crown of this four-bedroom detached family home is a huge open-plan kitchen/dining room that incorporates a snug, an island, and bi-fold doors to the garden. The Seacombe doesn't stop there. There's a separate living room, a utility room with outside access, three bathrooms, a dressing room to bedroom one, and a garage. This is a wonderful new home for all aspects of family life.

4 bedroom detached home

Open plan family/dining/snug with doors leading to the garden

Bedroom 1 with en suite and dressing room

Utility room