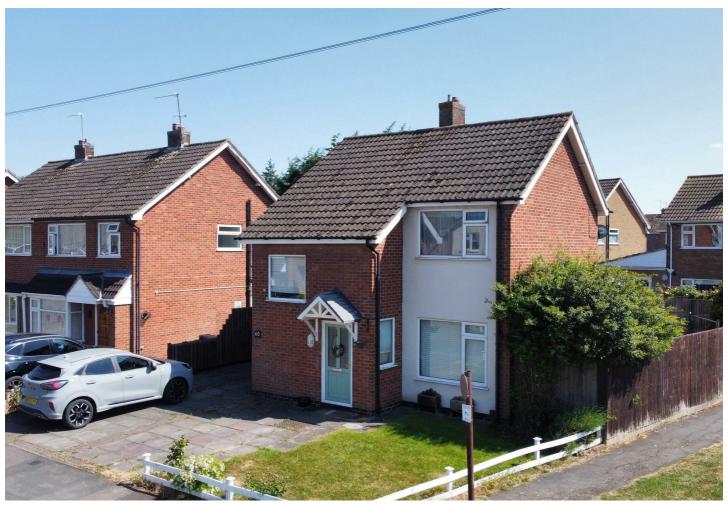

# Holders

A Modern Estate Agent

60 Loweswater Drive, Loughborough, LE11 3RS £320,000

A great opportunity to purchase this extended detached home on the Forest Side of Loughborough and within walking distance of the highly regarded Holywell Primary School.

The property offers open plan living having been extended to the rear. There are three bedrooms, Lounge, open plan living kitchen and a utility room with w/c. To the first floor are three bedrooms and a family bathroom. Outside, the property provides generous gardens and a off road parking for multiple vehicles.

Presenting a family friendly layout, the ground floor accommodation includes a smartly presented Lounge with doors to the rear garden. This flows effortlessly through to the newly fitted living kitchen which presents a superb open plan space with both a window and doors looking out over the rear garden.

These are serviced by the family bathroom, which is tiled and comprises a modern suite with panelled bath having shower over, low level WC and pedestal hand wash basin.

Externally, the property enjoys a superb garden plot. With both a patio and lawn, space for a shed/summerhouse and access to both the front of the property and off road parking.