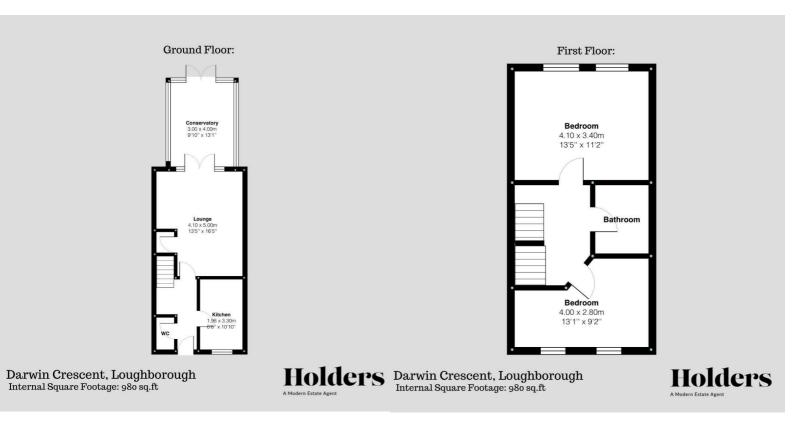

Upon entering the property, you are greeted by a welcoming entrance hall that leads to the ground floor's generous accommodation. To the right, there is a practical cloakroom/WC, perfect for guests and everyday convenience. The ground floor also features a modern, fully fitted kitchen equipped with sleek cabinetry, quality appliances, and ample workspace, ideal for preparing family meals or entertaining guests. Adjacent to the kitchen is a spacious lounge that benefits from plenty of natural light, creating a warm and inviting atmosphere. The lounge seamlessly connects to a versatile conservatory, which can be used as a dining area, additional living space, or even a home office, all overlooking the rear garden.

Ascending to the first floor, you will find two comfortable bedrooms that are well proportioned and tastefully decorated. These rooms are perfect for family members, guests, or as a home office or hobby room. A contemporary family bathroom completes this level, featuring modern fixtures and fittings, offering a relaxing space for unwinding.

The second floor hosts the master bedroom, a generously sized room that benefits from ample natural light and built-in storage solutions. The master suite also boasts an en suite shower room, providing added privacy and convenience for the occupants.