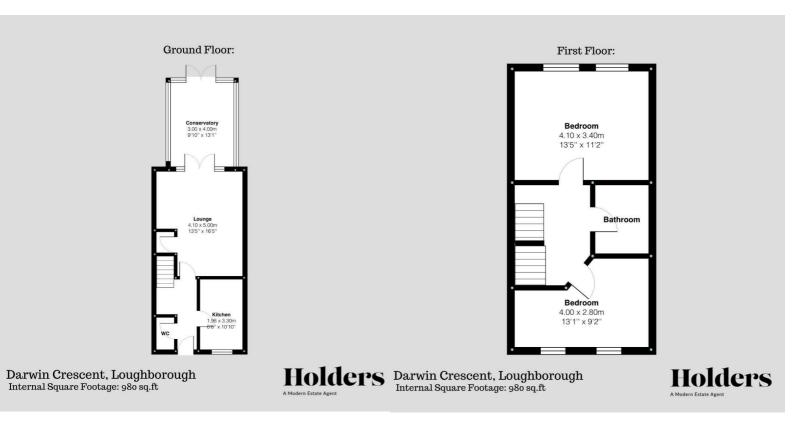

Upon entering the property, you are greeted by a welcoming entrance hall that leads to the ground floor's generous accommodation. To the right, there is a practical cloakroom/WC, perfect for guests and everyday convenience. The ground floor also features a modern, fully fitted kitchen equipped with sleek cabinetry, quality appliances, and ample workspace, ideal for preparing family meals or entertaining guests. Adjacent to the kitchen is a spacious lounge that benefits from plenty of natural light, creating a warm and inviting atmosphere. The lounge seamlessly connects to a versatile conservatory, which can be used as a dining area, additional living space, or even a home office, all overlooking the rear garden.

Ascending to the first floor, you will find two comfortable bedrooms that are well proportioned and tastefully decorated. These rooms are perfect for family members, guests, or as a home office or hobby room. A contemporary family bathroom completes this level, featuring modern fixtures and fittings, offering a relaxing space for unwinding.

Externally, the property boasts a lovely rear garden, which is ideal for summer entertaining, outdoor dining, or simply relaxing in a private outdoor setting. The is off-road parking, ensuring ease of access, and a garage offering secure storage for a vehicle or additional belongings.