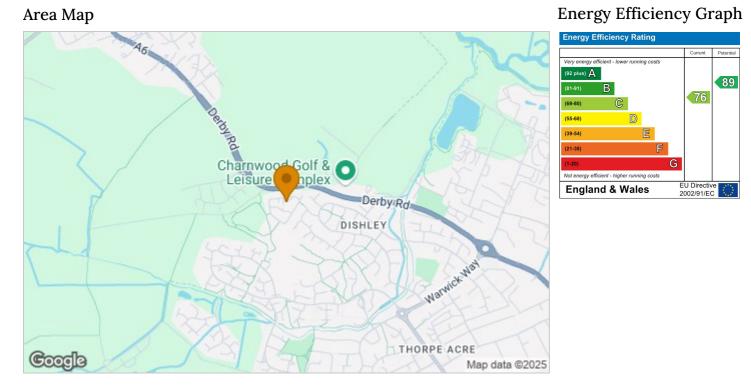

## 6 Darwin Crescent, Loughborough, LE11 5SB £255,000

A great opportunity to purchase this beautifully presented, immaculate home. This spacious property has been lovingly maintained by the current owners and is situated on the outskirts of the popular Charnwood market town of Loughborough. Welcome to this stunning, modern townhouse that offers contemporary living space spread across three well-designed floors. Located in a highly sought-after residential area, this beautifully presented property benefits from excellent transport links and convenient access to local amenities, making it an ideal home for couples, young families, or professionals seeking a comfortable and stylish lifestyle.