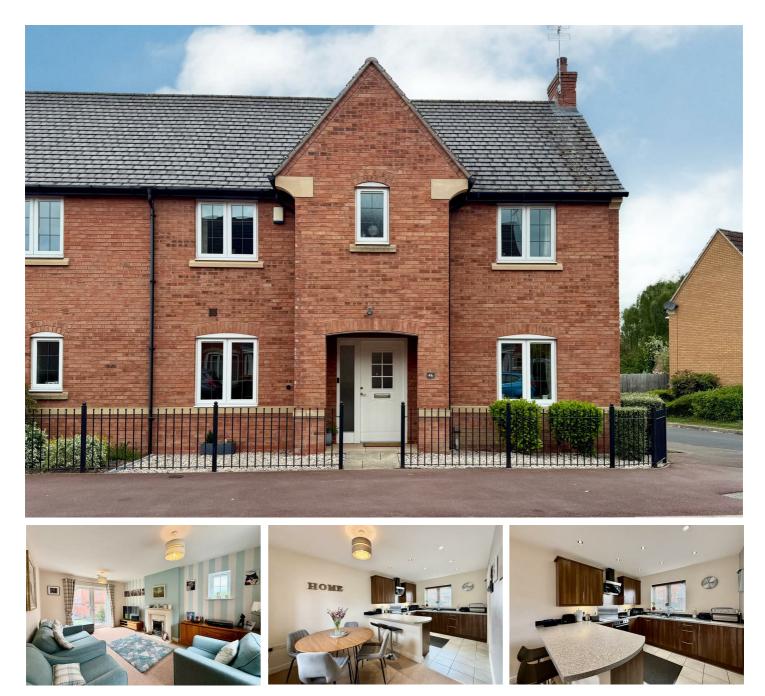

## 46 Highland Drive, Loughborough, LE11 2HU £365,000

A superbly presented four bedroom home in a lovely quiet cul-de-sac location with driveway providing off road parking and a garage. This modern build property has spacious reception rooms and is well presented throughout.

Upon entering the property via the entrance hallway this provides access onto all ground floor accommodation and a w/c. The Lounge is spacious and is complete with dual aspect windows to front and side, a focal feature fireplace fitted with a coal effect gas fire and french doors to rear elevation making a wonderful space for all the family to enjoy.

The Kitchen Diner is also well sized housing space for a large dining set and a door leading to the utility room. The Kitchen is fitted with an array of modern base and eye level units integrated double oven and hob over, integrated larder fridge and freezer, integrated dishwasher and door through to the utility which is complete with space and plumbing for a washing machine and tumble drier and door to rear garden.