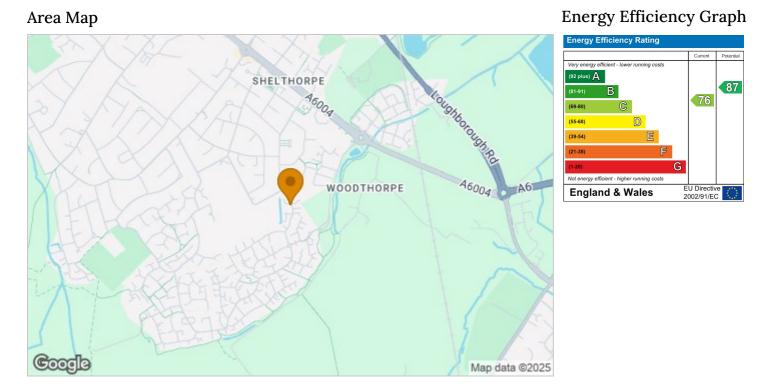

To the outside the property is set in a tucked away setting and has a garage and off road parking to the rear with side gated access. The rear garden is enclosed and has been landscaped to include a patio area and a decking space.