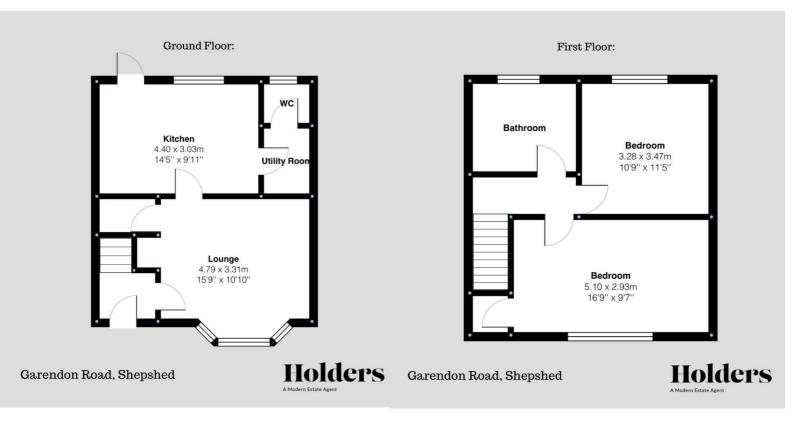

# 16 Garendon Road, Loughborough, LE12 9NX £235,000

Holders are delighted to offer for sale this immaculately presented two bedroom semi-detached house situated on Garendon Road, Shepshed. The property comprises a ground floor with entrance hallway, lounge, recently fitted kitchen/diner with integrated appliances, utility area and w.c. To the first floor there are two double bedrooms (formerly three). The property has full gas central heating and is double glazed throughout. Outside there is a driveway to the front providing off street parking for a number of cars and to the rear a large garden and outbuilding with lighting and power. This property is sure to appeal to a range of buyers and would make a great home for a growing family. As you step inside, you are welcomed into the entrance hall which has the stairs to the first floor and door opening to the lounge. The lounge is a lovely light room with feature fireplace and bow window to the front elevation. There is a door at the rear taking you into the kitchen diner.

The recently fitted kitchen diner serves as the heart of the home—perfect for family gatherings and entertaining. The kitchen has been thoughtfully fitted with a comprehensive range of base and eyelevel units, providing ample storage space and benefitting from quartz worktops. It features a stylish inset sink, an integrated dishwasher, eye level oven alongside a gas hob. The remaining area is generously proportioned, allowing for dining furniture/seating. There is a door taking you to the utility area where there is space and plumbing for washing machine & dryer as well as space for a fridge freezer. There is another door which leads onto the downstairs w.c comprising of a low flush w.c and pedestal wash hand basin.

Ascending to the first floor, you will discover a wellappointed family bathroom with a four piece suite comprising of a bath with shower over, w.c, shower cubicle and wash hand basin. There are two generously sized double rooms one to the front elevation and one to the rear. The property was formerly a three bedroom but was converted a number of years ago to its current setup as a two bed, of course this could be changed subject to the purchasers requirements.