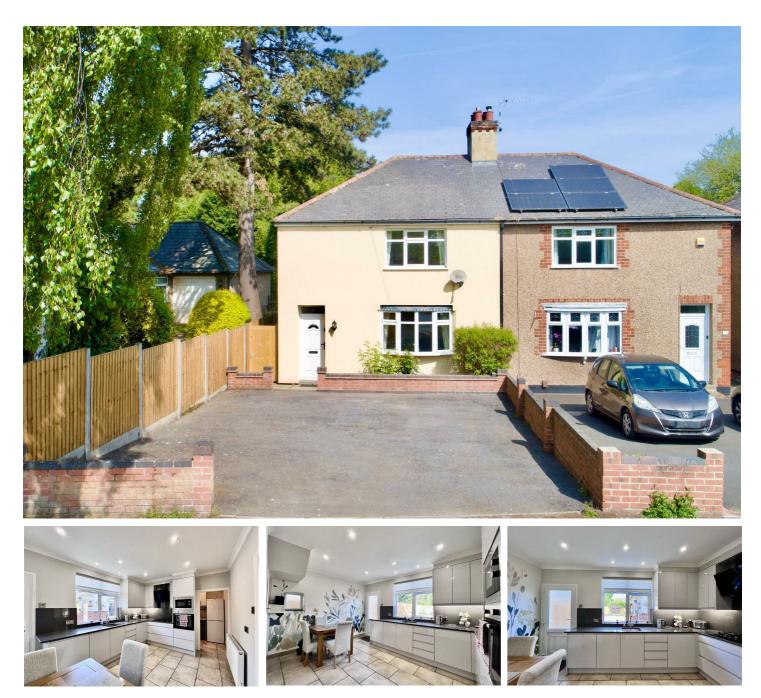

# 16 Garendon Road, Loughborough, LE12 9NX £235,000

Holders are delighted to offer for sale this immaculately presented two bedroom semi-detached house situated on Garendon Road, Shepshed. The property comprises a ground floor with entrance hallway, lounge, recently fitted kitchen/diner with integrated appliances, utility area and w.c. To the first floor there are two double bedrooms (formerly three). The property has full gas central heating and is double glazed throughout. Outside there is a driveway to the front providing off street parking for a number of cars and to the rear a large garden and outbuilding with lighting and power. This property is sure to appeal to a range of buyers and would make a great home for a growing family. As you step inside, you are welcomed into the entrance hall which has the stairs to the first floor and door opening to the lounge. The lounge is a lovely light room with feature fireplace and bow window to the front elevation. There is a door at the rear taking you into the kitchen diner.

The recently fitted kitchen diner serves as the heart of the home—perfect for family gatherings and entertaining. The kitchen has been thoughtfully fitted with a comprehensive range of base and eyelevel units, providing ample storage space and benefitting from quartz worktops. It features a stylish inset sink, an integrated dishwasher, eye level oven alongside a gas hob. The remaining area is generously proportioned, allowing for dining furniture/seating. There is a door taking you to the utility area where there is space and plumbing for washing machine & dryer as well as space for a fridge freezer. There is another door which leads onto the downstairs w.c comprising of a low flush w.c and pedestal wash hand basin.

Externally, the property features a large driveway to the front providing off road parking for three cars. A gated side access pathway guides you to the rear fully enclosed garden. There is an outbuilding benefitting from lighting and power, formerly used as a workshop/hobby space. There is a large paved patio area, raised planted beds, large lawn and two sheds at the rear all of which is enclosed by recently replaced fencing.