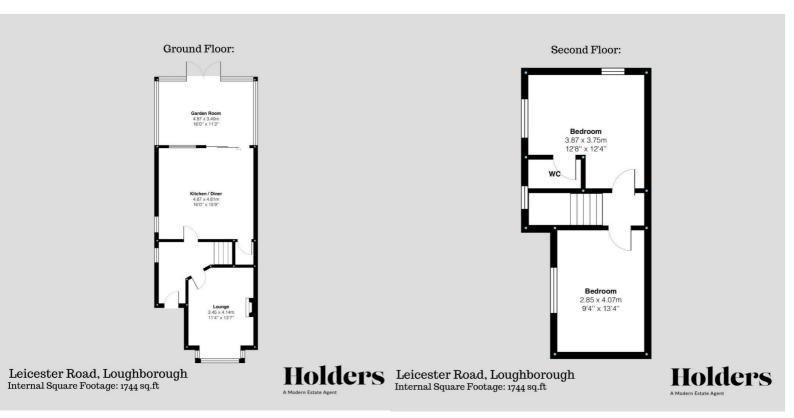

The heart of this home is the stunning living kitchen which has been opened to create a perfect social space! This area is complete with a range of fitted base and eye level units, space for a large dining set and doors to the garden room. Completing the ground floor accommodation is a garden room which is a flexible space to suit the buyers needs and opens to the rear garden.

Ascend onto the first floor and you will find two double bedrooms and the family bathroom accessed via a landing space. The bedroom to the rear is complete with a walk in shower room and fitted storage.

Ascend onto the second floor and you will find two further bedrooms one with a w/c.

To the front of the property is a driveway offering off road parking for multiple vehicles. There is a double garage with further off road parking to the rear. The rear garden is larger than average and makes an excellent space to enjoy the summer months in. The rear garden has been landscaped to include a large patio area, lawn space, planted borders.