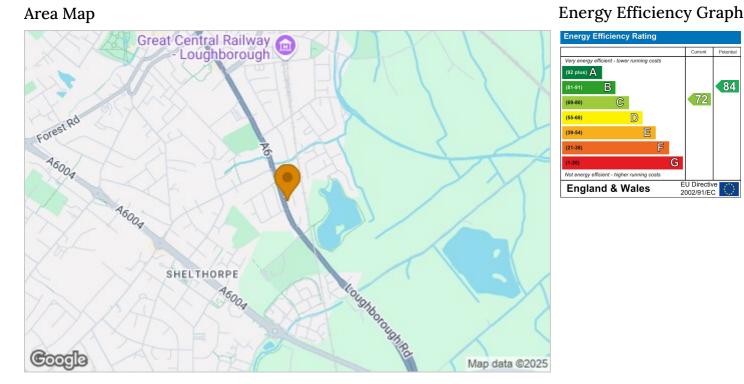

## 246 Leicester Road, Loughborough, LE11 2AJ Offers over £360,000

A larger than average extended four bedroom home which enjoys an excellent plot in this non estate location which always proves very popular with home buyers being well placed for the town centre and travel routes with Charnwood Water within walking distance. The property offers a entrance hallway, lounge, living kitchen, garden room, four bedrooms, en-suite to master, family bathroom, large rear garden accessing to a double garage which is un-overlooked at the rear completing the very broad appeal of this traditionally styled home. You will be greeted by an entrance hallway, the hallway is presented in modern condition and benefits from access to the Lounge and kitchen / dining room. The Lounge is complete with a large bay fronted window to front elevation allowing in plentiful light to this room and a focal open fireplace.