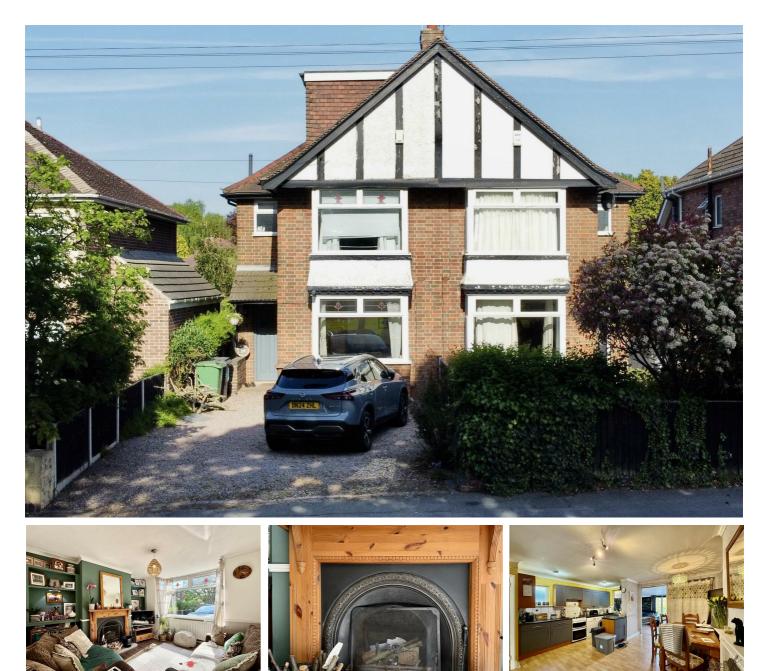

## 246 Leicester Road, Loughborough, LE11 2AJ Offers over £360,000

A larger than average extended four bedroom home which enjoys an excellent plot in this non estate location which always proves very popular with home buyers being well placed for the town centre and travel routes with Charnwood Water within walking distance. The property offers a entrance hallway, lounge, living kitchen, garden room, four bedrooms, en-suite to master, family bathroom, large rear garden accessing to a double garage which is un-overlooked at the rear completing the very broad appeal of this traditionally styled home. You will be greeted by an entrance hallway, the hallway is presented in modern condition and benefits from access to the Lounge and kitchen / dining room. The Lounge is complete with a large bay fronted window to front elevation allowing in plentiful light to this room and a focal open fireplace.

The heart of this home is the stunning living kitchen which has been opened to create a perfect social space! This area is complete with a range of fitted base and eye level units, space for a large dining set and doors to the garden room. Completing the ground floor accommodation is a garden room which is a flexible space to suit the buyers needs and opens to the rear garden.

Ascend onto the first floor and you will find two double bedrooms and the family bathroom accessed via a landing space. The bedroom to the rear is complete with a walk in shower room and fitted storage.

Ascend onto the second floor and you will find two further bedrooms one with a w/c.

To the front of the property is a driveway offering off road parking for multiple vehicles. There is a double garage with further off road parking to the rear. The rear garden is larger than average and makes an excellent space to enjoy the summer months in. The rear garden has been landscaped to include a large patio area, lawn space, planted borders.