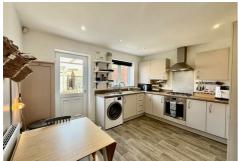

The heart of the home is undoubtedly the stunning Kitchen/Diner, a bright and airy space that combines functionality with style. Featuring high-quality appliances, ample counter space, and stylish cabinetry, this kitchen is a great space for all the family to enjoy. There is space in this room for a dining table and there is door at the back leading out to the rear garden. Located off of this room is the downstairs w.c.