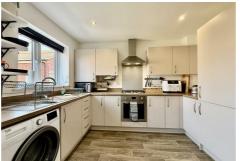

The heart of the home is undoubtedly the stunning Kitchen/Diner, a bright and airy space that combines functionality with style. Featuring high-quality appliances, ample counter space, and stylish cabinetry, this kitchen is a great space for all the family to enjoy. There is space in this room for a dining table and there is door at the back leading out to the rear garden. Located off of this room is the downstairs w.c.