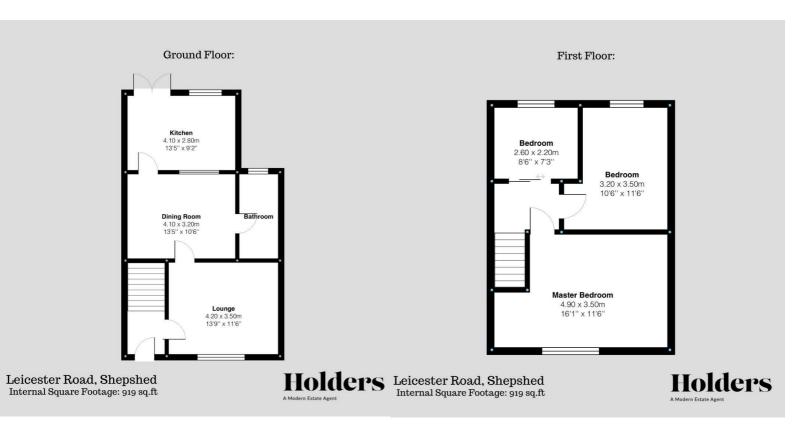

Upon entering the property through the inviting entrance hall, this provides access to the generous living room, which flows seamlessly into a spacious dining area-perfect for family gatherings and entertaining guests. To the rear of the property, the bright and airy kitchen is a standout feature, featuring modern fittings and a pleasant ambiance. French doors from the kitchen open directly onto the garden, creating an excellent indoor-outdoor connection. The garden itself is thoughtfully designed and expansive, offering a lush lawn, a paved patio area ideal for alfresco dining, and a decked section perfect for relaxing or outdoor activities. At the foot of the garden, a large shed provides ample storage space for gardening tools, outdoor equipment, or additional belongings.

On the ground floor, you will also find a practical bathroom fitted with a modern three-piece suite, including a bath with a shower attachment, WC, and wash basin, making it convenient for family life and guests alike.

Ascending to the first floor, the property features three well-sized bedrooms, each offering comfortable and versatile living spaces. The entire home has been well maintained and tastefully modernised, with double glazing throughout to enhance energy efficiency and reduce external noise. Gas central heating ensures warmth and comfort throughout the year.