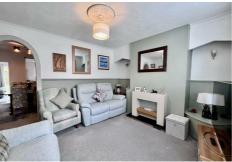

Upon entering the property through the inviting entrance hall, this provides access to the generous living room, which flows seamlessly into a spacious dining area-perfect for family gatherings and entertaining guests. To the rear of the property, the bright and airy kitchen is a standout feature, featuring modern fittings and a pleasant ambiance. French doors from the kitchen open directly onto the garden, creating an excellent indoor-outdoor connection. The garden itself is thoughtfully designed and expansive, offering a lush lawn, a paved patio area ideal for alfresco dining, and a decked section perfect for relaxing or outdoor activities. At the foot of the garden, a large shed provides ample storage space for gardening tools, outdoor equipment, or additional belongings.