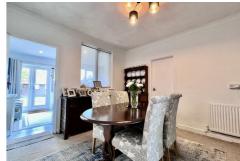

Upon entering the property through the inviting entrance hall, this provides access to the generous living room, which flows seamlessly into a spacious dining area-perfect for family gatherings and entertaining guests. To the rear of the property, the bright and airy kitchen is a standout feature, featuring modern fittings and a pleasant ambiance. French doors from the kitchen open directly onto the garden, creating an excellent indoor-outdoor connection. The garden itself is thoughtfully designed and expansive, offering a lush lawn, a paved patio area ideal for alfresco dining, and a decked section perfect for relaxing or outdoor activities. At the foot of the garden, a large shed provides ample storage space for gardening tools, outdoor equipment, or additional belongings.