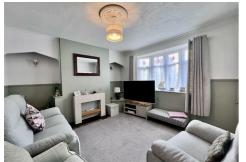

Upon entering the property through the inviting entrance hall, this provides access to the generous living room, which flows seamlessly into a spacious dining area-perfect for family gatherings and entertaining guests. To the rear of the property, the bright and airy kitchen is a standout feature, featuring modern fittings and a pleasant ambiance. French doors from the kitchen open directly onto the garden, creating an excellent indoor-outdoor connection. The garden itself is thoughtfully designed and expansive, offering a lush lawn, a paved patio area ideal for alfresco dining, and a decked section perfect for relaxing or outdoor activities. At the foot of the garden, a large shed provides ample storage space for gardening tools, outdoor equipment, or additional belongings.