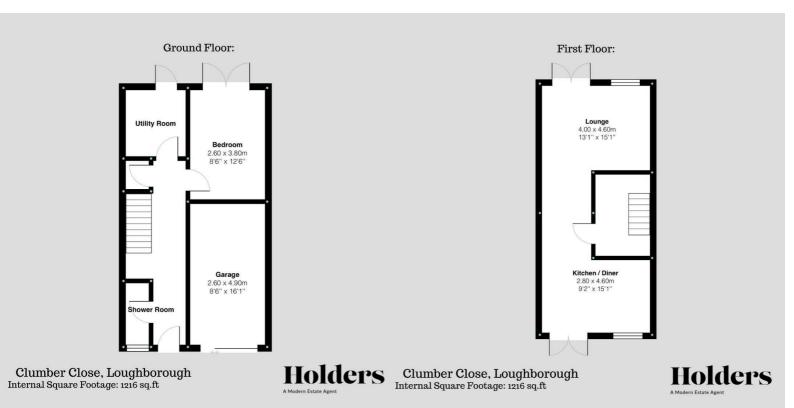

Upon entering the property through the entrance hall, you are greeted with a sense of space.. The ground floor offers a shower room, perfect for guests or for those busy mornings, as well as a utility room, providing additional storage and convenience. There is a versatile room to reach which can be used as a bedrooms, a home office or playroom, depending on your needs.

The first floor is the stunning open plan living area offering space for all the family to enjoy. This light and airy space is ideal for spending quality time with family or entertaining guests. The living room area features Juliet balconies to both the front and rear, flooding the room with natural light and offering stunning views of the surroundings. The kitchen diner is fitted with modern appliances and ample storage.

Moving up to the second floor, you will find the master bedroom with its own ensuite bathroom and fitted wardrobes. There is also an additional bedroom and a family bathroom, ensuring plenty of space for the whole family.