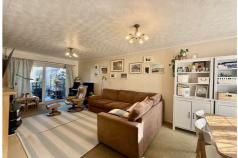

Upon entering the property via the spacious entrance hallway and stairs to first floor you find the door to the lounge diner. The Lounge diner is a spacious and bright room with window to the front elevation door to kitchen and conservatory. The kitchen has a range of wood fronted cupboards and drawers, matching eye level units over with built in electric oven and gas hob. There is under counter space and plumbing for dishwasher and washing machine. There is a window to the rear elevation over looking the garden as well as door to the side elevation leading outside.