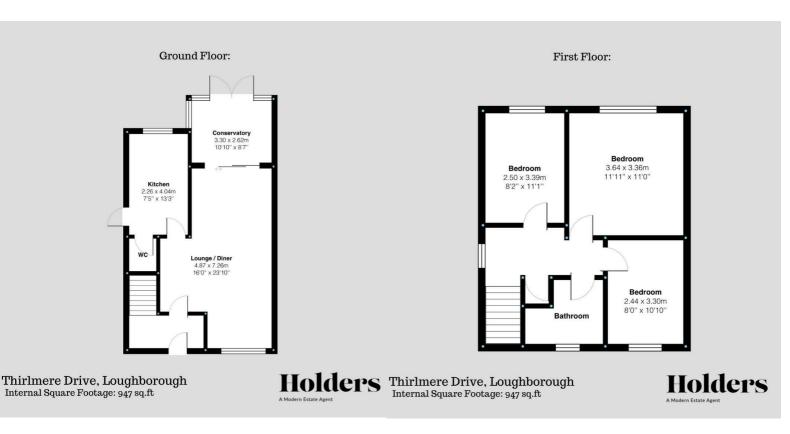

Upon entering the property via the spacious entrance hallway and stairs to first floor you find the door to the lounge diner. The Lounge diner is a spacious and bright room with window to the front elevation door to kitchen and conservatory. The kitchen has a range of wood fronted cupboards and drawers, matching eye level units over with built in electric oven and gas hob. There is under counter space and plumbing for dishwasher and washing machine. There is a window to the rear elevation over looking the garden as well as door to the side elevation leading outside.

Ascend onto the first floor and you will find three well sized bedrooms, family bathroom and storage/airing cupboard off the landing. The bathroom is complete with a bath with shower over, w/c and wash hand basin.

### Floor Plan