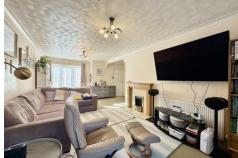

Upon entering the property via the spacious entrance hallway and stairs to first floor you find the door to the lounge diner. The Lounge diner is a spacious and bright room with window to the front elevation door to kitchen and conservatory. The kitchen has a range of wood fronted cupboards and drawers, matching eye level units over with built in electric oven and gas hob. There is under counter space and plumbing for dishwasher and washing machine. There is a window to the rear elevation over looking the garden as well as door to the side elevation leading outside.