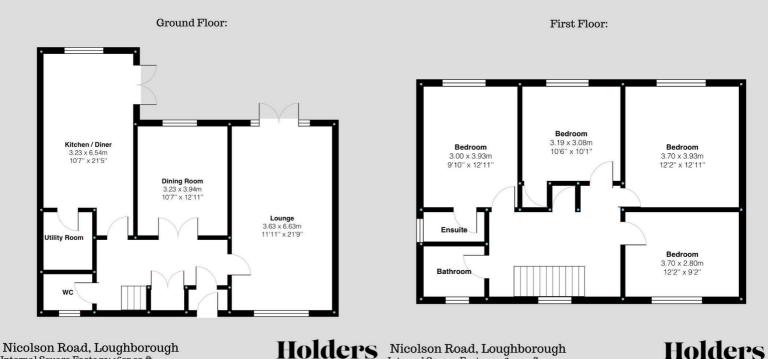

The property is truly impressive featuring an entrance porch which takes you to the large entrance hallway that offers a convenient understairs storage area and access to the downstairs w.c, kitchen/diner, dining room and lounge. The spacious and bright lounge has a feature fireplace, window to the front elevation and patio doors that open up to the fantastic rear garden. The lounge also has air conditioning. The dining room is accessed off the hall via double doors with window to the rear overlooking the garden.

The fully fitted and extended kitchen/diner is fitted with ample wall and base units, space for fridge freezer, double eye level ovens, gas hob, and extractor hood, as well as a freestanding dishwasher. The dining area at the rear of the kitchen has ample space for a table and chairs, there is a window to the rear elevation and patio doors out to the garden. A door takes you to the utility room which has space and plumbing for both washing machine and dryer, with an array of wall and base units. There is an inset stainless steel sink drainer and window to the side elevation. Located off the hall is the downstairs w.c, comprising of low flush w.c, wash hand basin, chrome ladder style radiator and window to the front elevation.

Moving upstairs, you'll find a spacious landing area with an airing cupboard. All four bedrooms are doubles and feature air conditioning in each room. The main bedroom has an en suite shower room comprising of low flush w.c, wash hand basin and shower cubicle. The family bathroom features a four piece suite comprising low flush w.c, walk in shower, bath and wash hand basin.

Internal Square Footage: 1627 sq.ft

Holders Nicolson Road, Loughborough Internal Square Footage: 1627 sq.ft

83

70

EU Directive 2002/91/EC

These particulars, whilst believed to be accurate are set out as a general outline only for guidance and do not constitute any part of an offer or contract. Intending purchasers should not rely on them as statements of representation of fact, but must satisfy themselves by inspection or otherwise as to their accuracy. No person in this firms employment has the authority to make or give any representation or warranty in respect of the property.