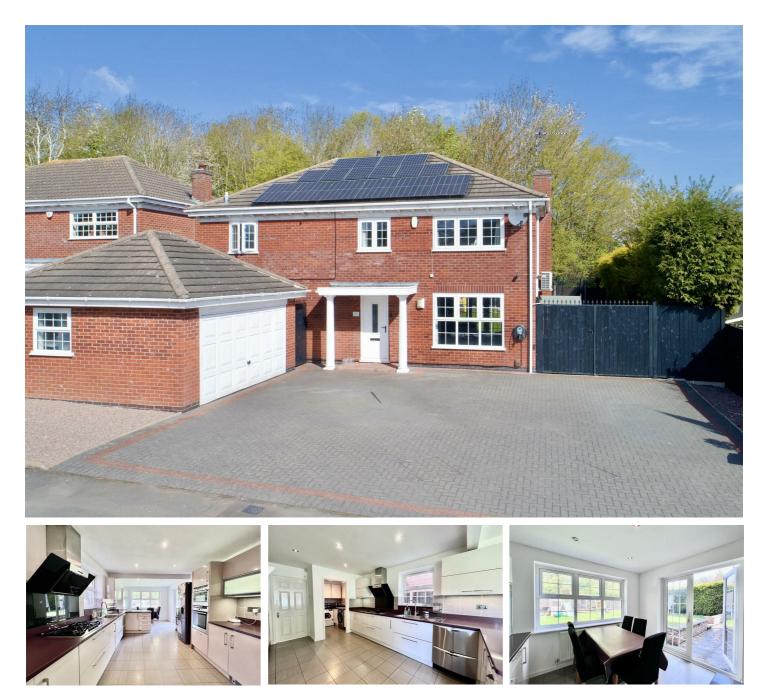

## 17 Nicolson Road, Loughborough, LE11 3SD £630,000

Located in one of Loughborough's most sought-after postcodes on the Forestside of town we bring to the market this spacious and extended four double bedroom detached family home which is within walking distance to Holywell primary school.

The property is truly impressive featuring an entrance porch which takes you to the large entrance hallway that offers a convenient understairs storage area and access to the downstairs w.c, kitchen/diner, dining room and lounge. The spacious and bright lounge has a feature fireplace, window to the front elevation and patio doors that open up to the fantastic rear garden. The lounge also has air conditioning. The dining room is accessed off the hall via double doors with window to the rear overlooking the garden.

The fully fitted and extended kitchen/diner is fitted with ample wall and base units, space for fridge freezer, double eye level ovens, gas hob, and extractor hood, as well as a freestanding dishwasher. The dining area at the rear of the kitchen has ample space for a table and chairs, there is a window to the rear elevation and patio doors out to the garden. A door takes you to the utility room which has space and plumbing for both washing machine and dryer, with an array of wall and base units. There is an inset stainless steel sink drainer and window to the side elevation. Located off the hall is the downstairs w.c, comprising of low flush w.c, wash hand basin, chrome ladder style radiator and window to the front elevation.

Outside, there is plenty of parking space for at least five vehicles, as well as a detached converted double garage. Internally the garages have been split into two areas and feature power and lighting. Gated side access leads to the attractive rear garden, which features a large patio area and a substantial lawned area with mature trees as the back drop. A timber shed provides additional storage space to the side of the property. The property also includes an array of owned solar panels with a battery storage system.