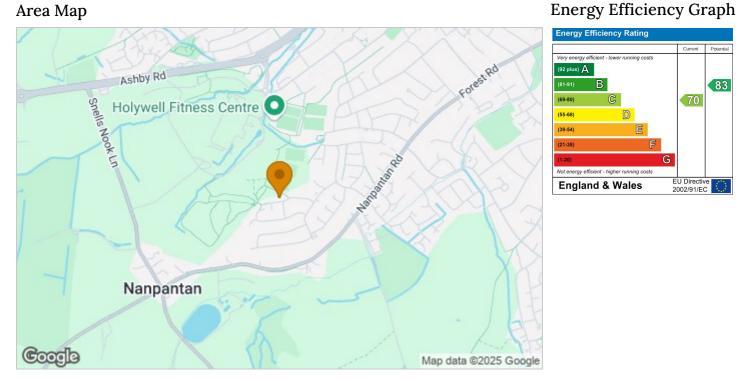

Internal Square Footage: 1627 sq.ft

Holders Nicolson Road, Loughborough Internal Square Footage: 1627 sq.ft

83

70

EU Directive 2002/91/EC

These particulars, whilst believed to be accurate are set out as a general outline only for guidance and do not constitute any part of an offer or contract. Intending purchasers should not rely on them as statements of representation of fact, but must satisfy themselves by inspection or otherwise as to their accuracy. No person in this firms employment has the authority to make or give any representation or warranty in respect of the property.