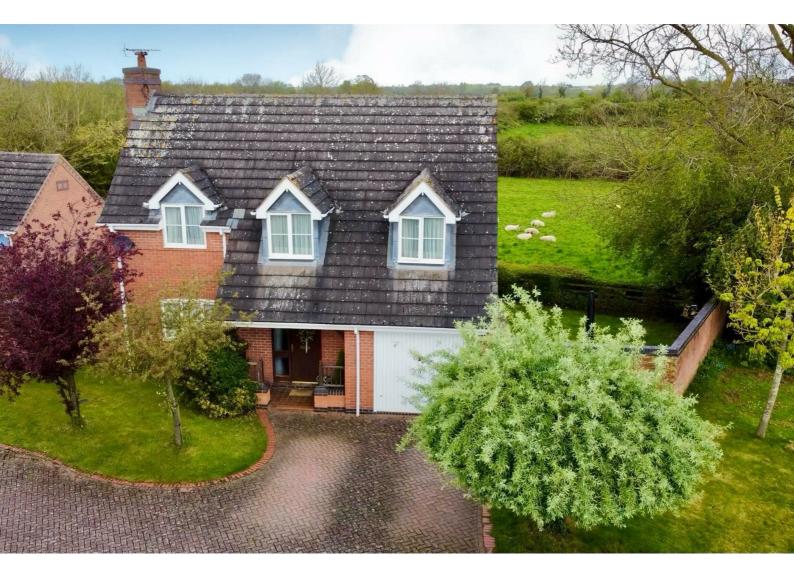

# Offers over £400,000

Upon entering the property via the entrance hallway, this provides access to all ground floor accommodation, w/c and stairwell rising to first floor. The Lounge is a light and airy space making a great space for all the family to enjoy with a focal log burning stove, dual aspect windows with views of open fields to the rear.

To the outside the property has a integral garage complete with power and lighting. The rear garden is complete with a patio area, large lawn spaces and planted borders. There are stunning open field views to rear.