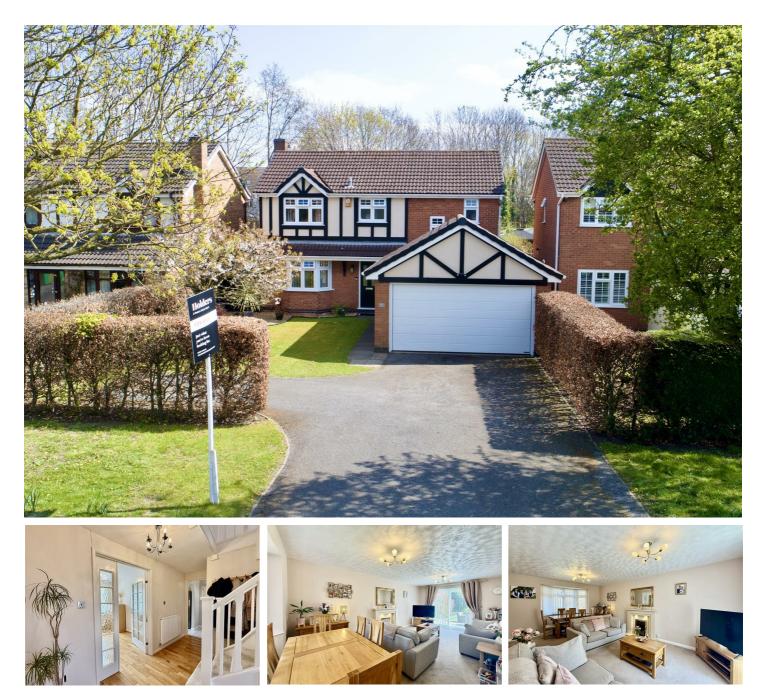

## Holders

A Modern Estate Agent

35 Hathern Road, Loughborough, LE12 9RP Offers over £375,000

An outstanding four bedroom detached family home immaculately presented throughout boasting extensive living accommodation. Situated in the village location of Shepshed with excellent access to local bus routes and amenities.

Introducing an exceptional four-bedroom detached family home that has been well maintained throughout and offers plentiful living accommodation arranged over two floors.

Nestled in the charming village of Shepshed, this property enjoys a prime location with convenient access to local bus routes, ensuring easy connectivity to nearby towns and cities, as well as a variety of amenities within close proximity.

Upon entering the home, you are greeted by a welcoming entrance hallway that sets the tone for the rest of the property. The lounge is generously proportioned with dual aspect window to front elevation and doors to the garden making a great space for all the family to relax and enjoy. Providing further living accommodation is a formal dining room which would also make an ideal family room and is a flexible space to suit the buyers needs.

The kitchen is fitted with an array of base and eye level units, inset sink, space for a dishwasher and fridge freezer. The Utility room offers undercounter space for a washing machine and tumble drier and a door provides access to the side elevation. Completing the ground floor accommodation is a w/c.

Outside, the property boasts a well-maintained front garden, complemented by a garage that provides secure parking or additional storage options. The large driveway accommodates ample off-road parking, making it easy for family and guests to visit. Gated access leads to the enchanting rear garden, which has been beautifully landscaped and is ideal for entertaining family and friends. Whether hosting summer barbecues or enjoying quiet evenings under the stars, this outdoor space is a true highlight of the home.