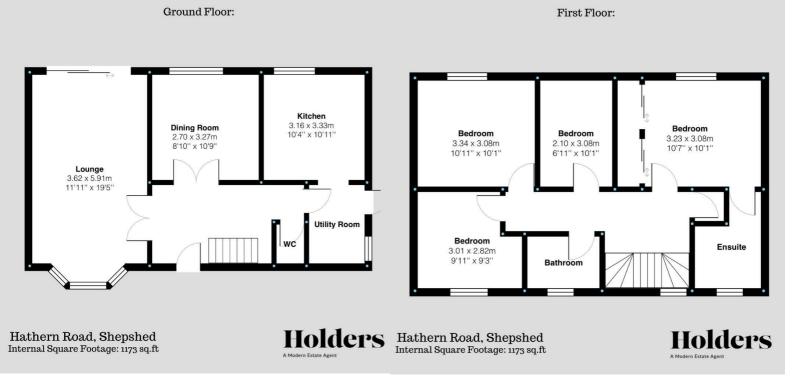

Upon entering the home, you are greeted by a welcoming entrance hallway that sets the tone for the rest of the property. The lounge is generously proportioned with dual aspect window to front elevation and doors to the garden making a great space for all the family to relax and enjoy. Providing further living accommodation is a formal dining room which would also make an ideal family room and is a flexible space to suit the buyers needs.

The kitchen is fitted with an array of base and eye level units, inset sink, space for a dishwasher and fridge freezer. The Utility room offers undercounter space for a washing machine and tumble drier and a door provides access to the side elevation. Completing the ground floor accommodation is a w/c.

As you ascend to the first floor, you will discover four spacious bedrooms. The master bedroom features its own en-suite bathroom, adding a touch of luxury and convenience to daily living. Additionally, the family bathroom is well-equipped to serve the remaining bedrooms.