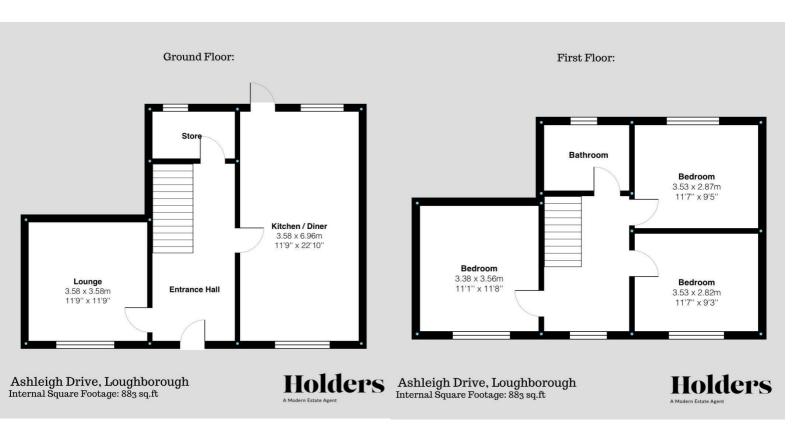

Stepping into the entrance hall with under stairs storage, doors leading to the lounge, kitchen diner and storage room and stairs to the first floor. The kitchen diner is equipped with a range of wall and base units with plentiful storage and worktop space above. Integrated oven, induction hob with extractor over with space and plumbing for washing machine. There is further space for a large dining set.

The lounge provides a great space for relaxation with window to the front elevation.

Ascending to the first floor you find yourself on the landing, this provides access to all three double bedrooms and bathroom. There is also a window to the front elevation allowing plenty of natural light in.

All three bedrooms are a good size and accommodate a double bed and further storage. The bathroom is fitted with a three-piece suite comprising close-coupled W.C, pedestal wash basin and bath with shower over, radiator and PVCu double glazed window to the rear elevation.

### Floor Plan