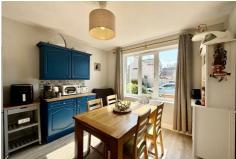

Stepping into the entrance hall with under stairs storage, doors leading to the lounge, kitchen diner and storage room and stairs to the first floor. The kitchen diner is equipped with a range of wall and base units with plentiful storage and worktop space above. Integrated oven, induction hob with extractor over with space and plumbing for washing machine. There is further space for a large dining set.