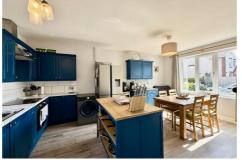

Stepping into the entrance hall with under stairs storage, doors leading to the lounge, kitchen diner and storage room and stairs to the first floor. The kitchen diner is equipped with a range of wall and base units with plentiful storage and worktop space above. Integrated oven, induction hob with extractor over with space and plumbing for washing machine. There is further space for a large dining set.