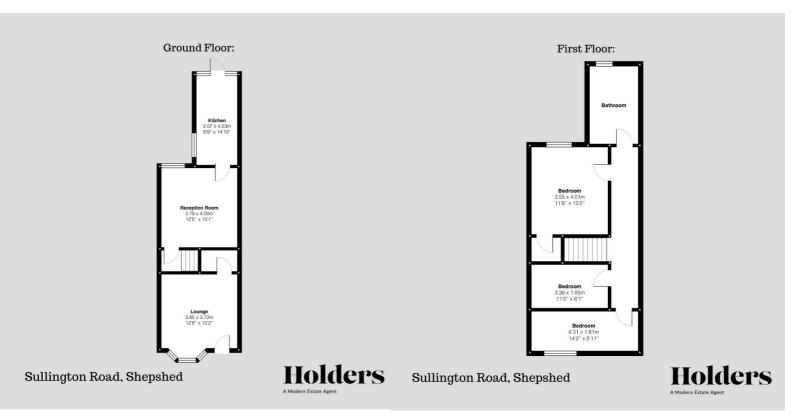

The main entrance door opens directly into the living room, which features a double-glazed window facing the front and a staircase leading to the first floor. This inviting space is ideal for relaxation, showcasing modern decor and a focal fireplace. From here, you can access the dining/family room, a flexible area that can accommodate either a dining table and chairs or a sofa. To the rear is the kitchen is equipped with a variety of matching wall and base units. It includes built-in appliances such as an oven, hob, and extractor fan.

As you ascend to the first floor, you will discover three bedrooms the front room can easily be returned to a large double sized room. Completing this floor is a family bathroom complete with a bath with shower over, low flush w/c and wash hand basin.