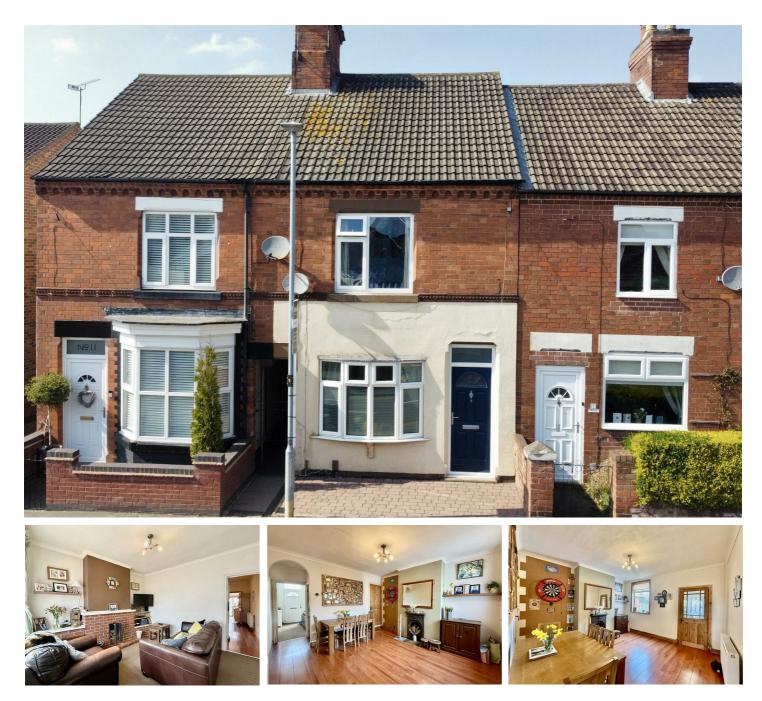

## 9 Sullington Road, Loughborough, LE12 9JF £185,000

Holders are delighted to offer this two / three-bedroom mid terrace property, situated in a fantastic location within Shepshed, offering excellent transport links and easy access to local Primary and Secondary Schools. The property is in great condition throughout and provides spacious character accommodation over two floors. Upon reaching Sullington Road, you find the low maintenance block paved fore garden giving access to the front

The main entrance door opens directly into the living room, which features a double-glazed window facing the front and a staircase leading to the first floor. This inviting space is ideal for relaxation, showcasing modern decor and a focal fireplace. From here, you can access the dining/family room, a flexible area that can accommodate either a dining table and chairs or a sofa. To the rear is the kitchen is equipped with a variety of matching wall and base units. It includes built-in appliances such as an oven, hob, and extractor fan.

As you ascend to the first floor, you will discover three bedrooms the front room can easily be returned to a large double sized room. Completing this floor is a family bathroom complete with a bath with shower over, low flush w/c and wash hand basin.

Returning to the ground floor and stepping outside, you will find a spacious garden. The garden is a great space to enjoy the summer months in and includes a patio area and astroturf lawn space.