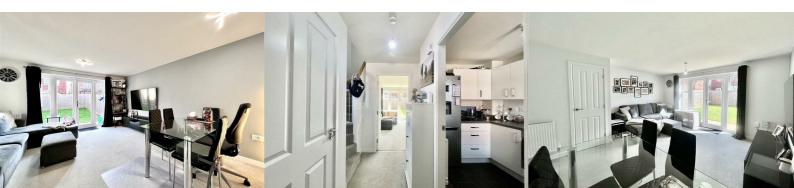

With plentiful living space; the Lounge has space for furnishings and a large dining set with double french patio doors leading onto the rear garden. The kitchen is fitted with an array of modern base and eye level units, space for a fridge freezer, plumbing for a dishwasher, gas hob and cooker, over head extractor as well as space for washing machine. Completing the ground floor accommodation is a w/c.

Ascend onto the first floor and you will find three well proportioned bedrooms and the family bathroom. The master bedroom is spacious and bright and has the added benefit of double fitted wardrobes. The family bathroom is fitted with a stylish suite; bath unit with shower over, low flush w/c and pedestal wash hand basin.