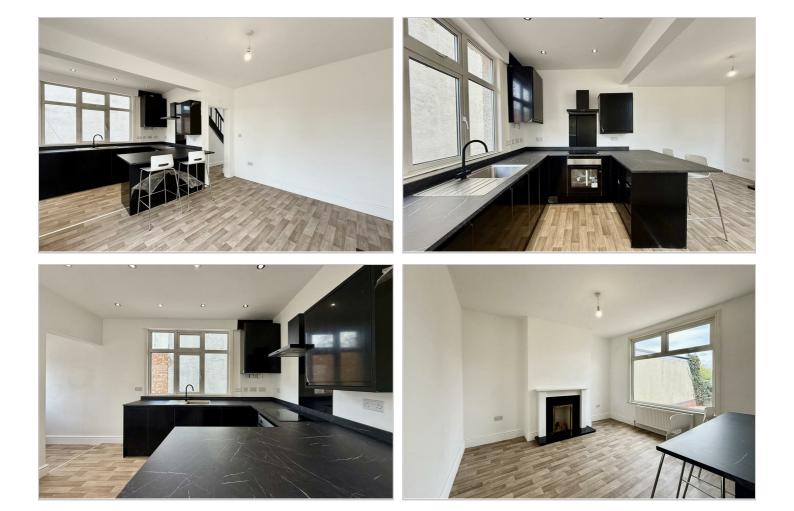

Upon entering the property, you are welcomed by a spacious entrance hall that sets the tone for the rest of the home. The ground floor features a delightful bay-fronted lounge that invites natural light, creating a warm and inviting atmosphere—perfect for relaxing or entertaining guests. Adjacent to the lounge, you'll find an expansive open-plan kitchen diner that has been newly renovated to a high standard. This modern space is ideal for family gatherings or socialising, boasting contemporary fixtures and ample counter space for all your culinary needs. The ground floor also includes a convenient utility area and a separate W/C, adding to the practicality of the layout.