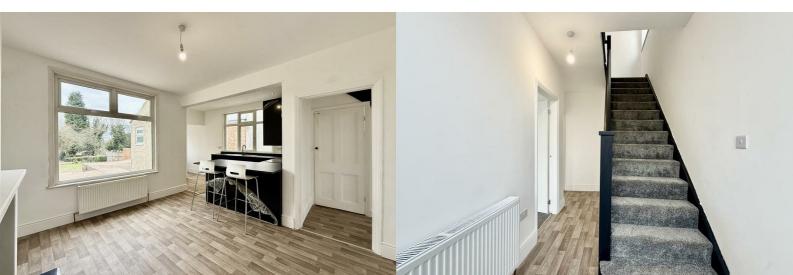

Upon entering the property, you are welcomed by a spacious entrance hall that sets the tone for the rest of the home. The ground floor features a delightful bay-fronted lounge that invites natural light, creating a warm and inviting atmosphere—perfect for relaxing or entertaining guests. Adjacent to the lounge, you'll find an expansive open-plan kitchen diner that has been newly renovated to a high standard. This modern space is ideal for family gatherings or socialising, boasting contemporary fixtures and ample counter space for all your culinary needs. The ground floor also includes a convenient utility area and a separate W/C, adding to the practicality of the layout.

As you ascend to the first floor, you will discover three well-proportioned bedrooms, each offering a comfortable and peaceful retreat. The bedrooms are complemented by a stylishly appointed bathroom, designed with functionality in mind.