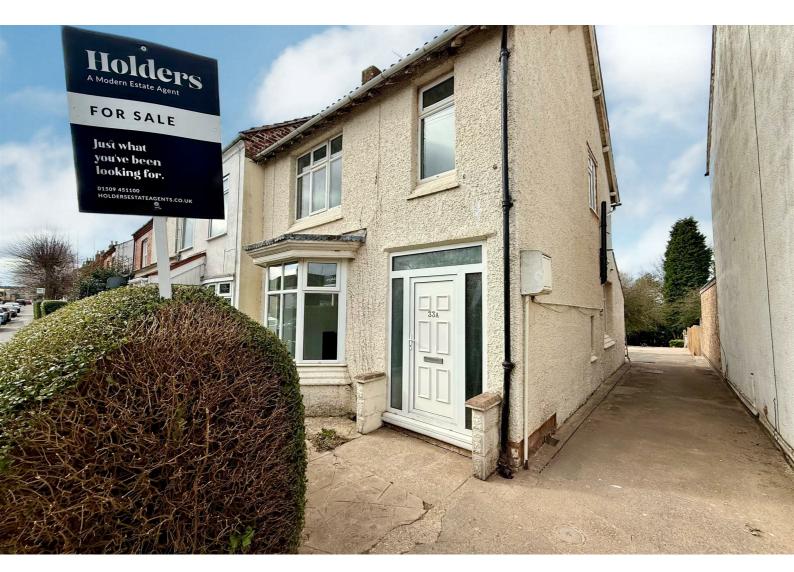

## 33a Leicester Road

Shepshed, Loughborough, LE12 9DF

Offers over £230,000

## Offers over £230,000

Nestled on a generously-sized plot, this charming three-bedroom end terrace property is perfectly positioned in the heart of Shepshed, an area renowned for its excellent transport links and proximity to local Primary and Secondary Schools. This home is offered for sale with no onward chain, allowing for a swift and seamless purchasing process, and it is available for viewings immediately.

Outside, the property is set back from the road, providing a small, inviting courtyard area at the front that enhances its curb appeal. A side access pathway leads to off-road parking, a rare convenience in this area. The real gem of this property is the generously-sized rear garden, which is larger than average and thoughtfully designed with a split-level layout.