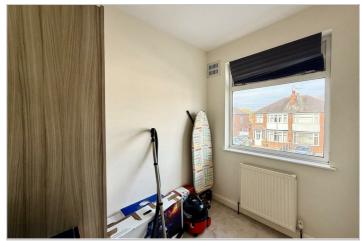

The property has character accommodation and is deceptively spacious with an entrance hall, lounge with walk in bay window, opening out into an open plan dining kitchen leading to a conservatory / dining area. The first floor landing has loft access and access to all rooms with the master bedroom being situated at the front of the property and having a bay window. Bedroom three is also at the front of the property with a window at the front elevation. Bedroom two is situated at the rear with a window overlooking the rear garden. The bathroom has a three piece white suite comprising a low-level flush WC, pedestal wash hand basin and panelled bath with shower over. Outside, the property has a driveway at the front, shared side access passage and a rear garden which is generous in size and has a range of mature shrubbery