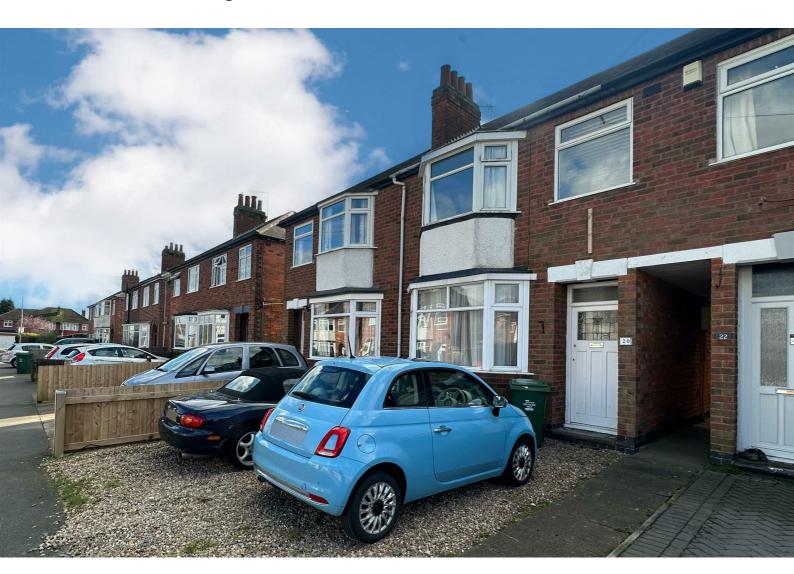

### 20 Woodlands Drive

, Loughborough, LE11 2DD

£225,000

Occupying a pleasant position within this popular location on the Forest side of town, this mid town house property offers bay fronted accommodation within walking distance to both Mountfields Lodge Primary School and the town centre. The Epinal Way is also nearby providing excellent road links. The property is sold with tenants in situ and is currently let to two students until July 2025 achieving £11,960 PA.

The property has character accommodation and is deceptively spacious with an entrance hall, lounge with walk in bay window, opening out into an open plan dining kitchen leading to a conservatory / dining area. The first floor landing has loft access and access to all rooms with the master bedroom being situated at the front of the property and having a bay window. Bedroom three is also at the front of the property with a window at the front elevation. Bedroom two is situated at the rear with a window overlooking the rear garden. The bathroom has a three piece white suite comprising a low-level flush WC, pedestal wash hand basin and panelled bath with shower over. Outside, the property has a driveway at the front, shared side access passage and a rear garden which is generous in size and has a range of mature shrubbery