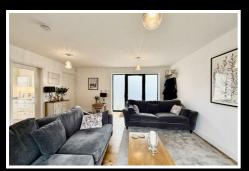

Upon entering the ground floor, you are greeted by a spacious lounge that serves as the heart of the home, perfect for family gatherings or entertaining guests. The adjoining dining kitchen is a highlight, featuring French doors that open seamlessly into the beautifully landscaped 'L' shaped garden, creating an inviting indoor-outdoor living