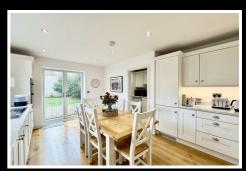

Upon entering the ground floor, you are greeted by a spacious lounge that serves as the heart of the home, perfect for family gatherings or entertaining guests. The adjoining dining kitchen is a highlight, featuring French doors that open seamlessly into the beautifully landscaped 'L' shaped garden, creating an inviting indoor-outdoor living

experience. The kitchen is designed for both aesthetics and practicality, making it an ideal space for cooking and socialising.

The ground floor also includes a convenient utility room, ideal for laundry and additional storage, as well as a well-appointed ground floor W.C., enhancing the property's practicality for daily living.