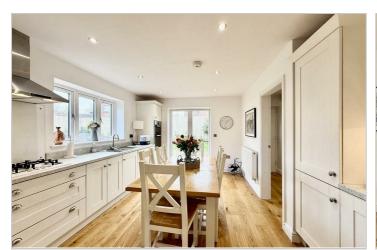

Upon entering the ground floor, you are greeted by a spacious lounge that serves as the heart of the home, perfect for family gatherings or entertaining guests. The adjoining dining kitchen is a highlight, featuring French doors that open seamlessly into the beautifully landscaped 'L' shaped garden, creating an inviting indoor-outdoor living

experience. The kitchen is designed for both aesthetics and practicality, making it an ideal space for cooking and socialising.

The ground floor also includes a convenient utility room, ideal for laundry and additional storage, as well as a well-appointed ground floor W.C., enhancing the property's practicality for daily living.