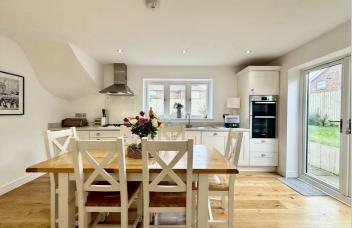

Upon entering the ground floor, you are greeted by a spacious lounge that serves as the heart of the home, perfect for family gatherings or entertaining guests. The adjoining dining kitchen is a highlight, featuring French doors that open seamlessly into the beautifully landscaped 'L' shaped garden, creating an inviting indoor-outdoor living

experience. The kitchen is designed for both aesthetics and practicality, making it an ideal space for cooking and socialising.

The ground floor also includes a convenient utility room, ideal for laundry and additional storage, as well as a well-appointed ground floor W.C., enhancing the property's practicality for daily living.