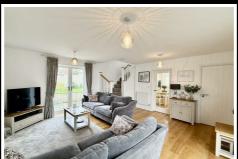

Upon entering the ground floor, you are greeted by a spacious lounge that serves as the heart of the home, perfect for family gatherings or entertaining guests. The adjoining dining kitchen is a highlight, featuring French doors that open seamlessly into the beautifully landscaped 'L' shaped garden, creating an inviting indoor-outdoor living