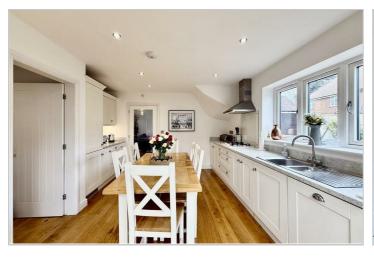

Upon entering the ground floor, you are greeted by a spacious lounge that serves as the heart of the home, perfect for family gatherings or entertaining guests. The adjoining dining kitchen is a highlight, featuring French doors that open seamlessly into the beautifully landscaped 'L' shaped garden, creating an inviting indoor-outdoor living

experience. The kitchen is designed for both aesthetics and practicality, making it an ideal space for cooking and socialising.

The ground floor also includes a convenient utility room, ideal for laundry and additional storage, as well as a well-appointed ground floor W.C., enhancing the property's practicality for daily living.