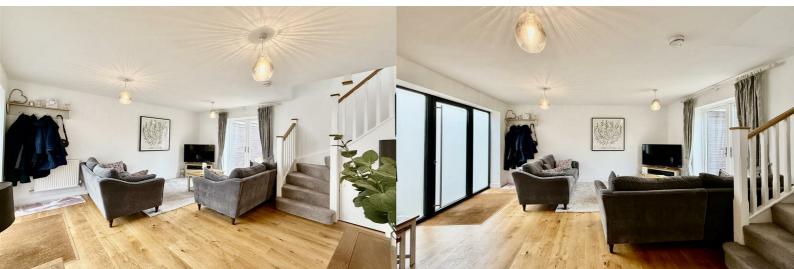

Upon entering the ground floor, you are greeted by a spacious lounge that serves as the heart of the home, perfect for family gatherings or entertaining guests. The adjoining dining kitchen is a highlight, featuring French doors that open seamlessly into the beautifully landscaped 'L' shaped garden, creating an inviting indoor-outdoor living

experience. The kitchen is designed for both aesthetics and practicality, making it an ideal space for cooking and socialising.

The ground floor also includes a convenient utility room, ideal for laundry and additional storage, as well as a well-appointed ground floor W.C., enhancing the property's practicality for daily living.