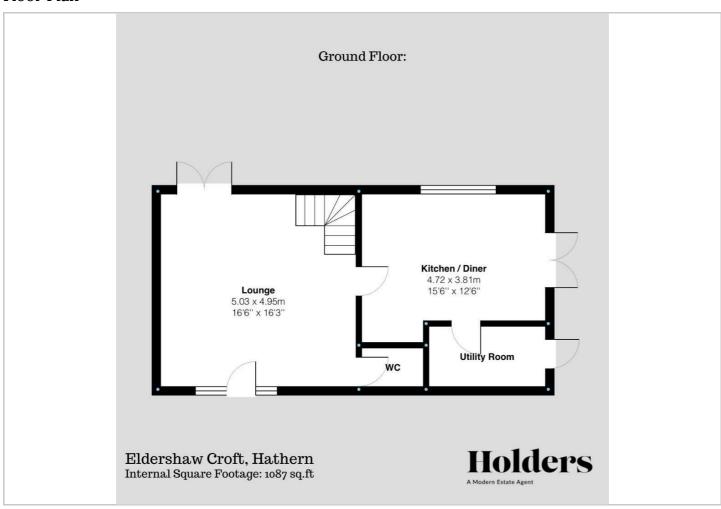

#### Floor Plan

Upon entering the ground floor, you are greeted by a spacious lounge that serves as the heart of the home, perfect for family gatherings or entertaining guests. The adjoining dining kitchen is a highlight, featuring French doors that open seamlessly into the beautifully landscaped 'L' shaped garden, creating an inviting indoor-outdoor living

experience. The kitchen is designed for both aesthetics and practicality, making it an ideal space for cooking and socialising.

The ground floor also includes a convenient utility room, ideal for laundry and additional storage, as well as a well-appointed ground floor W.C., enhancing the property's practicality for daily living.