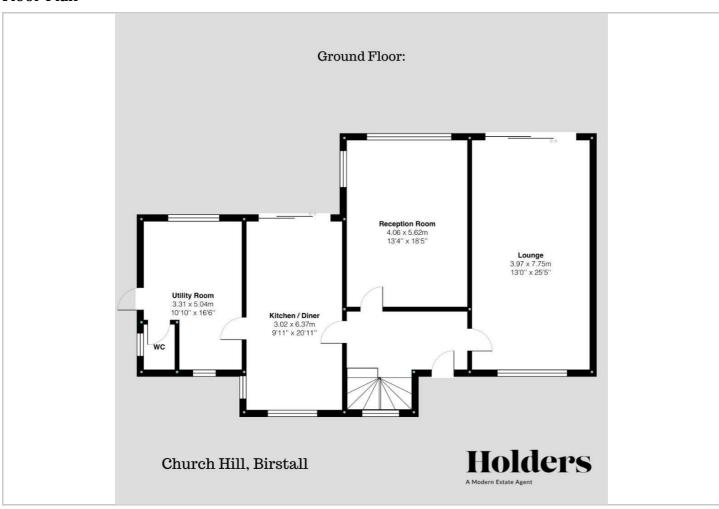

The residence spans two floors, featuring four well-appointed bedrooms and a versatile study area on the upper level, complemented by two bathrooms. On the ground floor, you'll find ample living space, including a spacious dual aspect sitting room, an elegant dining room, and a spacious kitchen/breakfast room. Additionally, there is a large utility room with a convenient W/C.

#### Floor Plan