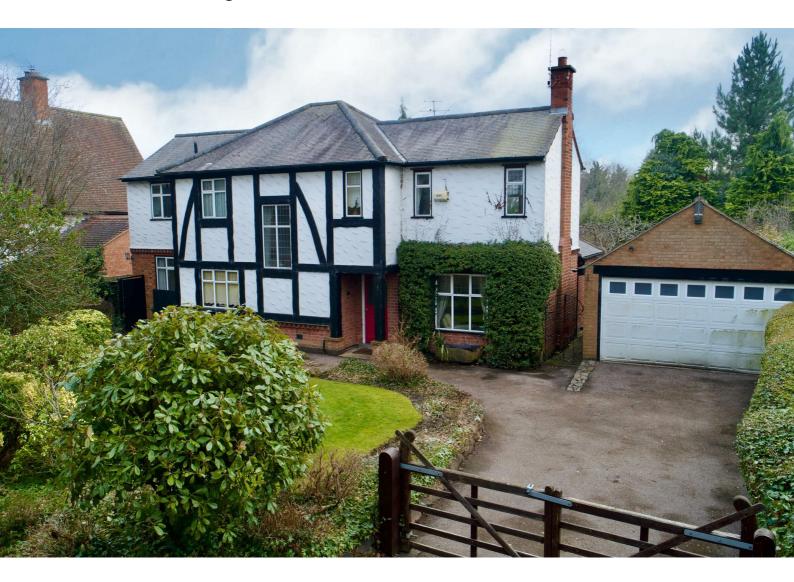

## 21 Church Hill

Birstall, Leicester, LE4 4DN

£750,000

A chance to acquire this most rare period character property tucked away behind a private gated driveway in the heart of a conservation area.

The property affords a wonderful outlook over the Church and a beautiful collection of period and historic buildings within the conservation area of Birstall. There is a private and gated driveway and landscaped south-facing gardens to the rear.

This exceptional and distinctive home seamlessly blends period charm with contemporary living. Notable for its generous room sizes, this property is equipped with all mains services and has been lovingly cared for by its current owners, both inside and out. The property is set on approximately 0.30 acres.

Accessed via gated entry, the property boasts a sizable driveway leading to a detached double garage, framed by a beautifully manicured foregarden that offers stunning views of the nearby church. To the rear, you'll discover secluded Southfacing gardens, expertly landscaped with a charming seating terrace that captures the