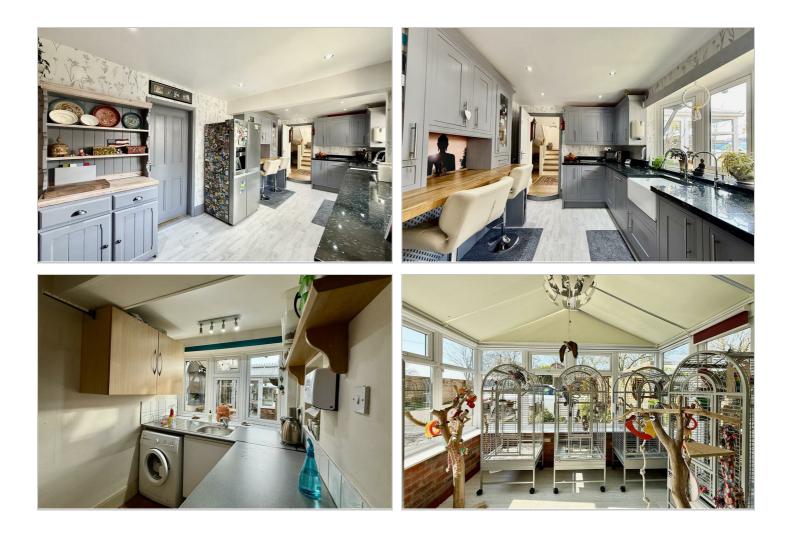

## Offers over £475,000

With a contemporary feel throughout and being finished to a tasteful specification, this property can be moved right into. You step into the spacious entrance hall and to the right is the sitting room, which is cosiness personified, with a feature brick fireplace acting as the focal point of the room. The kitchen/breakfast room is finished to an excellent standard, boasting quartz granite worktops along with a Aga range cooker set into brick recess with lights & cooker hood. Further along lies the dining room, again enjoying a large brick built fireplace which immediately draws your gaze, overlooking the front of property. Providing further living space, to the rear lies an extended brick built conservatory, an extremely bright and airy space which can be used for a variety of purposes. The ground floor also comprises of a utility room to the rear with a farmhouse door to the rear garden, along with a downstairs WC, another bonus for family living.