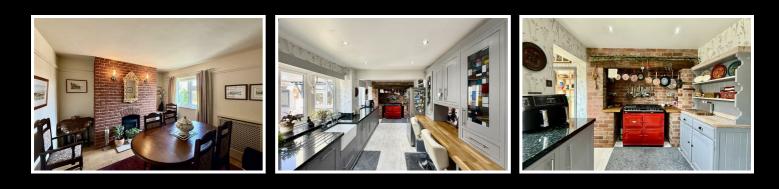

## Offers over £475,000

With a contemporary feel throughout and being finished to a tasteful specification, this property can be moved right into. You step into the spacious entrance hall and to the right is the sitting room, which is cosiness personified, with a feature brick fireplace acting as the focal point of the room. The kitchen/breakfast room is finished to an excellent standard, boasting quartz granite worktops along with a Aga range cooker set into brick recess with lights & cooker hood. Further along lies the dining room, again enjoying a large brick built fireplace which immediately draws your gaze, overlooking the front of property. Providing further living space, to the rear lies an extended brick built conservatory, an extremely bright and airy space which can be used for a variety of purposes. The ground floor also comprises of a utility room to the rear with a farmhouse door to the rear garden, along with a downstairs WC, another bonus for family living.