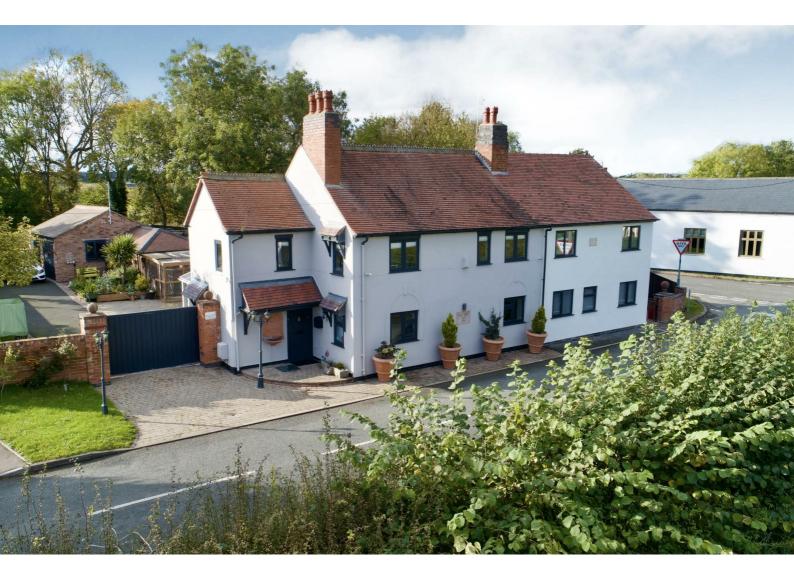

# 4 Gracedieu Lane

Belton, Loughborough, LE12 9TW

## Offers over £475,000

With a contemporary feel throughout and being finished to a tasteful specification, this property can be moved right into. You step into the spacious entrance hall and to the right is the sitting room, which is cosiness personified, with a feature brick fireplace acting as the focal point of the room. The kitchen/breakfast room is finished to an excellent standard, boasting quartz granite worktops along with a Aga range cooker set into brick recess with lights & cooker hood. Further along lies the dining room, again enjoying a large brick built fireplace which immediately draws your gaze, overlooking the front of property. Providing further living space, to the rear lies an extended brick built conservatory, an extremely bright and airy space which can be used for a variety of purposes. The ground floor also comprises of a utility room to the rear with a farmhouse door to the rear garden, along with a downstairs WC, another bonus for family living.

Situated enviably on the outskirts of the highly desirable Belton village, this charming property manages to combine both convenience and tranquillity exceptionally and could very well be the perfect home for you. Offering a good range of local amenities including a Primary School, The Queen's Head pub, Doctors Surgery and Church. There is easy access to all facilities found within the popular towns of Ashby de la Zouch and Loughborough and there are excellent links to the M1, M42 motorway junction and East Midlands International Airport.