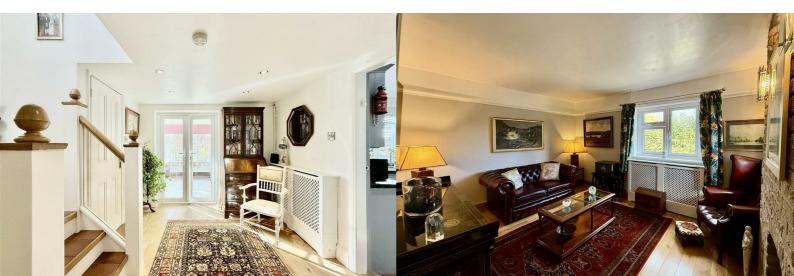

## Offers over £475,000

With a contemporary feel throughout and being finished to a tasteful specification, this property can be moved right into. You step into the spacious entrance hall and to the right is the sitting room, which is cosiness personified, with a feature brick fireplace acting as the focal point of the room. The kitchen/breakfast room is finished to an excellent standard, boasting quartz granite worktops along with a Aga range cooker set into brick recess with lights & cooker hood. Further along lies the dining room, again enjoying a large brick built fireplace which immediately draws your gaze, overlooking the front of property. Providing further living space, to the rear lies an extended brick built conservatory, an extremely bright and airy space which can be used for a variety of purposes. The ground floor also comprises of a utility room to the rear with a farmhouse door to the rear garden, along with a downstairs WC, another bonus for family living.