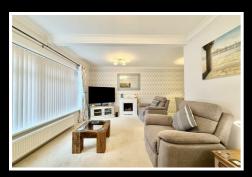

The downstairs shower room is conveniently located off the hallway and features a low-level WC, washbasin, window and shower. The 'L' shaped lounge/diner is a fantastic reception space with a large double glazed window to front elevation. The kitchen has been refitted featuring integrated appliances such as dishwasher, double ovens, induction hob with extractor over and door out to the garden.