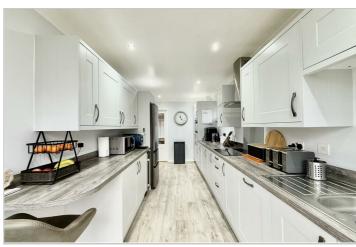

The downstairs shower room is conveniently located off the hallway and features a low-level WC, washbasin, window and shower. The 'L' shaped lounge/diner is a fantastic reception space with a large double glazed window to front elevation. The kitchen has been refitted featuring integrated appliances such as dishwasher, double ovens, induction hob with extractor over and door out to the garden.