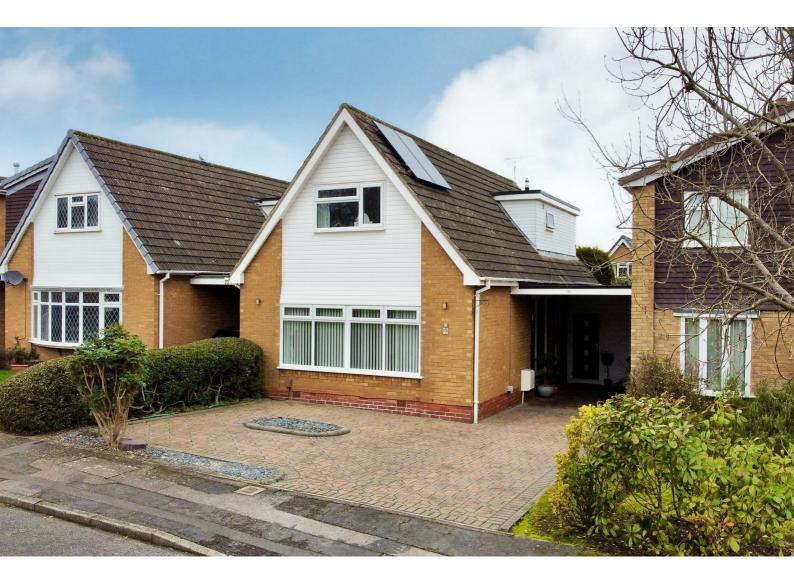

### Offers over £355,000

This beautiful detached family home is situated in a sought-after area of Loughborough. The front block paved driveway provides ample off-road parking and gives access to the car port and home office. As you enter through the side entrance door, you are greeted by a light and spacious hallway with a feature vaulted ceiling, stairs leading to the first floor, and doors leading to the ground floor accommodation and useful storage cupboard off.

The landscaped rear garden is a peaceful retreat with a paved patio, lawned area, and fenced borders.