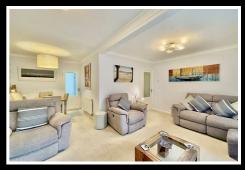

### Offers over £355,000

This beautiful detached family home is situated in a sought-after area of Loughborough. The front block paved driveway provides ample off-road parking and gives access to the car port and home office. As you enter through the side entrance door, you are greeted by a light and spacious hallway with a feature vaulted ceiling, stairs leading to the first floor, and doors leading to the ground floor accommodation and useful storage cupboard off.

The downstairs shower room is conveniently located off the hallway and features a low-level WC, washbasin, window and shower. The 'L' shaped lounge/diner is a fantastic reception space with a large double glazed window to front elevation. The kitchen has been refitted featuring integrated appliances such as dishwasher, double ovens, induction hob with extractor over and door out to the garden.