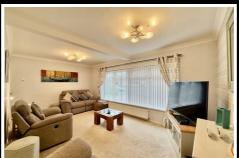

The downstairs shower room is conveniently located off the hallway and features a low-level WC, washbasin, window and shower. The 'L' shaped lounge/diner is a fantastic reception space with a large double glazed window to front elevation. The kitchen has been refitted featuring integrated appliances such as dishwasher, double ovens, induction hob with extractor over and door out to the garden.