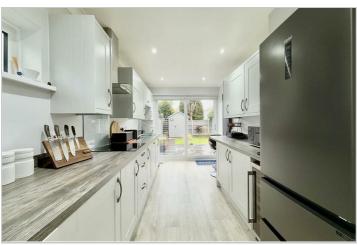

The downstairs shower room is conveniently located off the hallway and features a low-level WC, washbasin, window and shower. The 'L' shaped lounge/diner is a fantastic reception space with a large double glazed window to front elevation. The kitchen has been refitted featuring integrated appliances such as dishwasher, double ovens, induction hob with extractor over and door out to the garden.