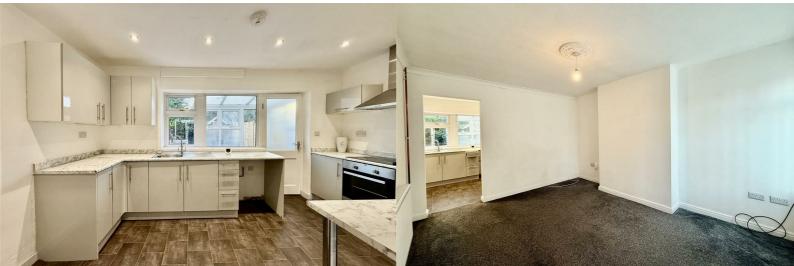

Upon entering, you are greeted by a welcoming entrance hall that leads into a spacious lounge—ideal for relaxation and entertaining. Adjacent to the lounge is a conservatory, offering further space to suit the buyers needs. The modern kitchen diner is thoughtfully designed, featuring newly fitted cabinetry and appliances.

The renovations include a full rewire, ensuring safety and efficiency, along with the installation of a brand-new kitchen and bathroom suite.

Tel: 01509 451100