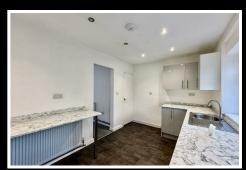

Upon entering, you are greeted by a welcoming entrance hall that leads into a spacious lounge—ideal for relaxation and entertaining. Adjacent to the lounge is a conservatory, offering further space to suit the buyers needs. The modern kitchen diner is thoughtfully designed, featuring newly fitted cabinetry and appliances.

The renovations include a full rewire, ensuring safety and efficiency, along with the installation of a brand-new kitchen and bathroom suite.

Tel: 01509 451100