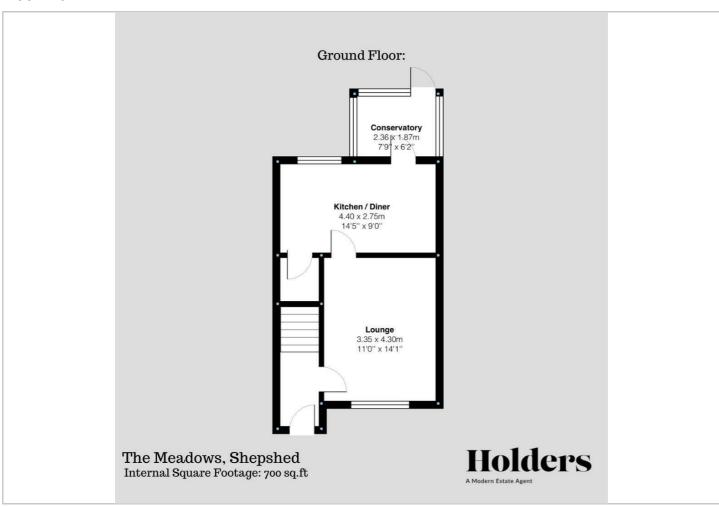

ardening, or simply unwinding after a long day.

Notably, this property is brought to the market with no upward chain, making for a smooth and straightforward purchase process.

Situated in an established non-estate location, this home provides swift access to a wide range of

village amenities, ensuring you have everything you need within easy reach. Additionally, the M1 Motorway Network at Junction 23 is conveniently nearby, allowing for seamless commutes or weekend getaways, while East Midlands Airport is also just a short drive away.

The renovations include a full rewire, ensuring safety and efficiency, along with the installation of a brand-new kitchen and bathroom suite.

Tel: 01509 451100









#### Road Map

# he Meadows

#### Hybrid Map



#### Terrain Map



#### Floor Plan



#### Viewing

Please contact our Holders - Loughborough Office on 01509 451100 if you wish to arrange a viewing appointment for this property or require further information.

#### **Energy Efficiency Graph**



These particulars, whilst believed to be accurate are set out as a general outline only for guidance and do not constitute any part of an offer or contract. Intending purchasers should not rely on them as statements of representation of fact, but must satisfy themselves by inspection or otherwise as to their accuracy. No person in this firms employment has the authority to make or give any representation or warranty in respect of the property.