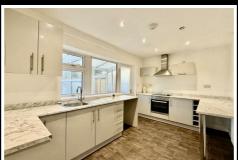

Upon entering, you are greeted by a welcoming entrance hall that leads into a spacious lounge—ideal for relaxation and entertaining. Adjacent to the lounge is a conservatory, offering further space to suit the buyers needs. The modern kitchen diner is thoughtfully designed, featuring newly fitted cabinetry and appliances.

The renovations include a full rewire, ensuring safety and efficiency, along with the installation of a brand-new kitchen and bathroom suite.

Tel: 01509 451100