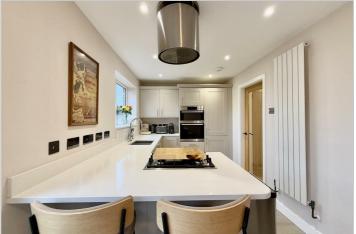

As you step inside, you are welcomed into a lovely entrance hall giving access to the lounge, downstairs w.c, kitchen diner and stairs off to first floor.

The lounge is a lovely light room with modern doors to the kitchen diner and inbuilt storage. The kitchen diner has a range of wall and base units and features a stylish inset sink, an integrated dishwasher, double eye level ovens and a hob with feature extractor over, and a fridge freezer that blends seamlessly into the cabinetry. The remaining area is generously proportioned, allowing for dining and living furniture arrangements that can be tailored to suit the needs of future buyers.