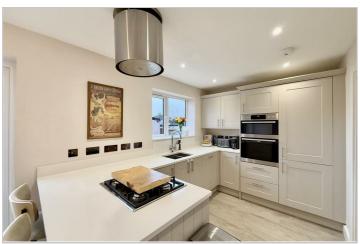

As you step inside, you are welcomed into a lovely entrance hall giving access to the lounge, downstairs w.c, kitchen diner and stairs off to first floor.

The lounge is a lovely light room with modern doors to the kitchen diner and inbuilt storage. The kitchen diner has a range of wall and base units and features a stylish inset sink, an integrated dishwasher, double eye level ovens and a hob with feature extractor over, and a fridge freezer that blends seamlessly into the cabinetry. The remaining area is generously proportioned, allowing for dining and living furniture arrangements that can be tailored to suit the needs of future buyers.