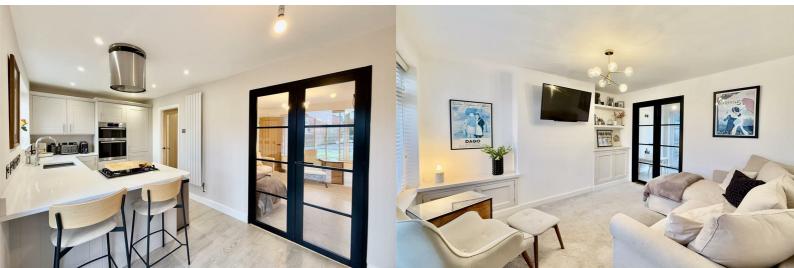

As you step inside, you are welcomed into a lovely entrance hall giving access to the lounge, downstairs w.c, kitchen diner and stairs off to first floor.

The lounge is a lovely light room with modern doors to the kitchen diner and inbuilt storage. The kitchen diner has a range of wall and base units and features a stylish inset sink, an integrated dishwasher, double eye level ovens and a hob with feature extractor over, and a fridge freezer that blends seamlessly into the cabinetry. The remaining area is generously proportioned, allowing for dining and living furniture arrangements that can be tailored to suit the needs of future buyers.

Ascend onto the first floor and you will find three proportioned bedrooms and the family bathroom accessed via the landing area. The bathroom has been refitted to have a bath with shower over, low flush w/c and wash hand basin.