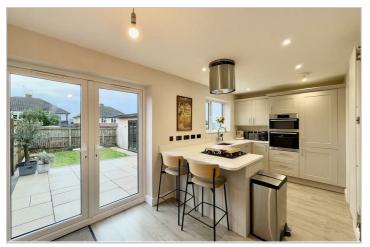

As you step inside, you are welcomed into a lovely entrance hall giving access to the lounge, downstairs w.c, kitchen diner and stairs off to first floor.

The lounge is a lovely light room with modern doors to the kitchen diner and inbuilt storage. The kitchen diner has a range of wall and base units and features a stylish inset sink, an integrated dishwasher, double eye level ovens and a hob with feature extractor over, and a fridge freezer that blends seamlessly into the cabinetry. The remaining area is generously proportioned, allowing for dining and living furniture arrangements that can be tailored to suit the needs of future buyers.