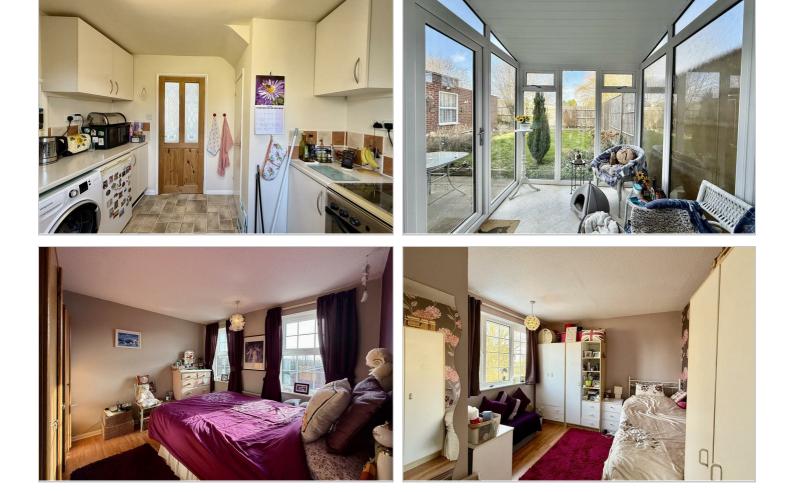

# £265,000

As you step inside, you are greeted by a generously spaced reception room located at the front of the house. This inviting space is perfect for relaxation and social gatherings, featuring large windows that allow natural light to flood the room. From the reception room, there is seamless open access dining room and conservatory to the rear. Leading from here is a kitchen designed for both functionality and convenience, equipped with essential amenities including a sink with drainer, plumbing for a washing machine, and an integrated cooker. Additionally, the kitchen boasts a pantry for extra storage, ideal for keeping your culinary essentials organised. A uPVC door opens up to the garden, seamlessly connecting indoor and outdoor spaces.

Ascending to the first floor, the landing serves as a central hub leading to three well-proportioned bedrooms and a family bathroom.

The rear garden is a standout feature of this property, offering a generous and private outdoor space that is ideal for entertaining guests and enjoying family gatherings. It includes a large lawn space and seating area with gated access to the driveway. To the side elevation is a generously sized driveway leading to the garage.