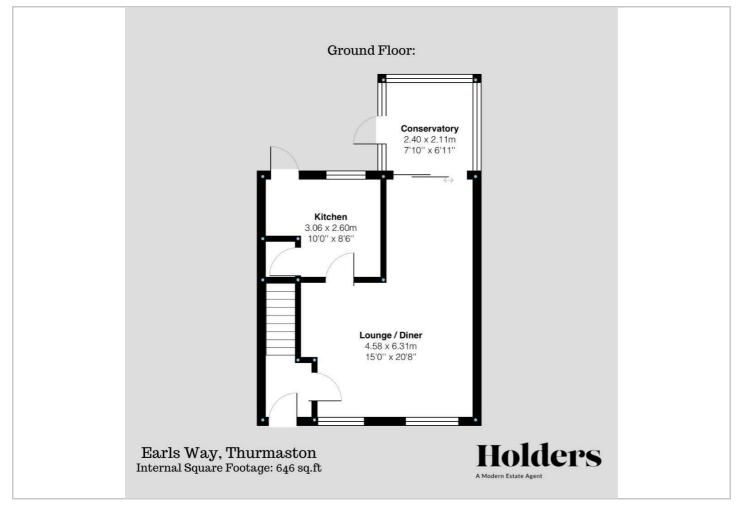

## Floor Plan

# £265,000

As you step inside, you are greeted by a generously spaced reception room located at the front of the house. This inviting space is perfect for relaxation and social gatherings, featuring large windows that allow natural light to flood the room. From the reception room, there is seamless open access dining room and conservatory to the rear. Leading from here is a kitchen designed for both functionality and convenience, equipped with essential amenities including a sink with drainer, plumbing for a washing machine, and an integrated cooker. Additionally, the kitchen boasts a pantry for extra storage, ideal for keeping your culinary essentials organised. A uPVC door opens up to the garden, seamlessly connecting indoor and outdoor spaces.

Ascending to the first floor, the landing serves as a central hub leading to three well-proportioned bedrooms and a family bathroom.

The rear garden is a standout feature of this property, offering a generous and private outdoor space that is ideal for entertaining guests and enjoying family gatherings. It includes a large lawn space and seating area with gated access to the driveway. To the side elevation is a generously sized driveway leading to the garage.