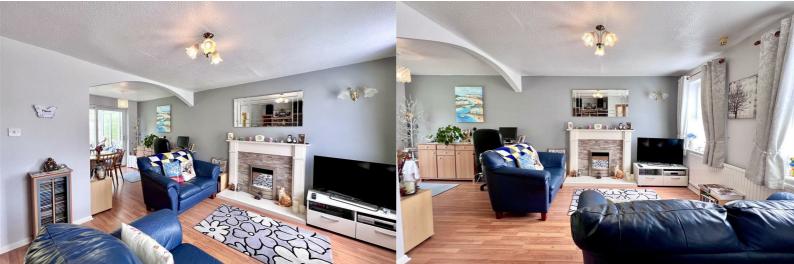

# £265,000

As you step inside, you are greeted by a generously spaced reception room located at the front of the house. This inviting space is perfect for relaxation and social gatherings, featuring large windows that allow natural light to flood the room. From the reception room, there is seamless open access dining room and conservatory to the rear. Leading from here is a kitchen designed for both functionality and convenience, equipped with essential amenities including a sink with drainer, plumbing for a washing machine, and an integrated cooker. Additionally, the kitchen boasts a pantry for extra storage, ideal for keeping your culinary essentials organised. A uPVC door opens up to the garden, seamlessly connecting indoor and outdoor spaces.