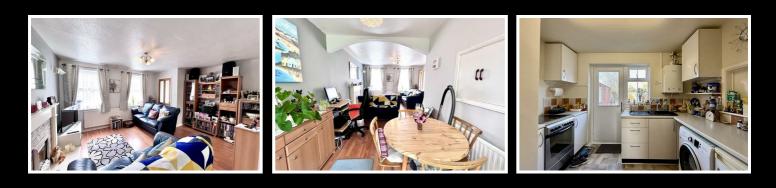

# £265,000

As you step inside, you are greeted by a generously spaced reception room located at the front of the house. This inviting space is perfect for relaxation and social gatherings, featuring large windows that allow natural light to flood the room. From the reception room, there is seamless open access dining room and conservatory to the rear. Leading from here is a kitchen designed for both functionality and convenience, equipped with essential amenities including a sink with drainer, plumbing for a washing machine, and an integrated cooker. Additionally, the kitchen boasts a pantry for extra storage, ideal for keeping your culinary essentials organised. A uPVC door opens up to the garden, seamlessly connecting indoor and outdoor spaces.