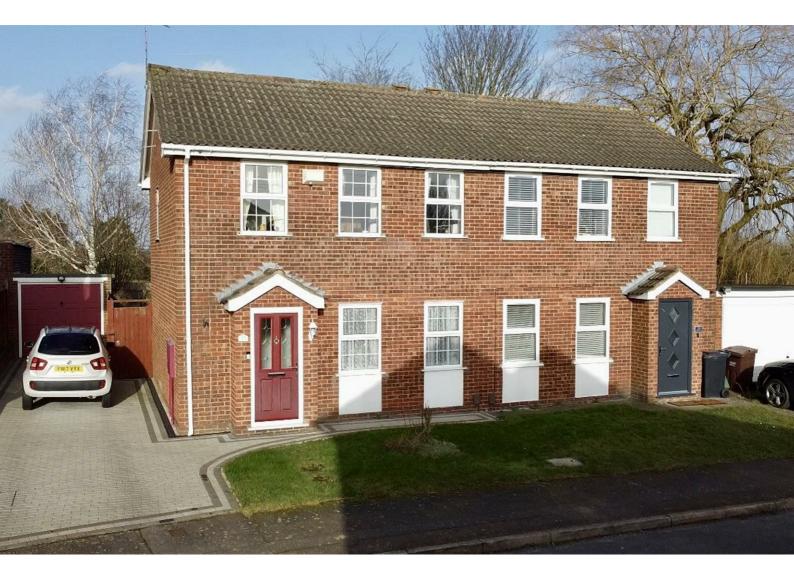

## 22 Earls Way Thurmaston, Leicester, LE4 8FY

£265,000

# 22 Earls Way Thurmaston, Leicester, LE4 8FY

# £265,000

As you step inside, you are greeted by a generously spaced reception room located at the front of the house. This inviting space is perfect for relaxation and social gatherings, featuring large windows that allow natural light to flood the room. From the reception room, there is seamless open access dining room and conservatory to the rear. Leading from here is a kitchen designed for both functionality and convenience, equipped with essential amenities including a sink with drainer, plumbing for a washing machine, and an integrated cooker. Additionally, the kitchen boasts a pantry for extra storage, ideal for keeping your culinary essentials organised. A uPVC door opens up to the garden, seamlessly connecting indoor and outdoor spaces.