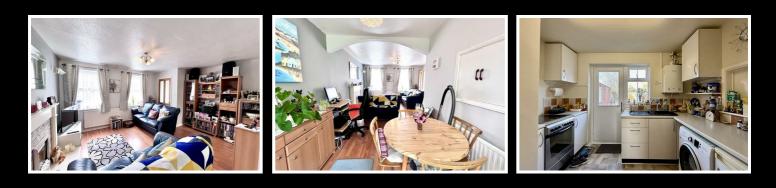

# £274,000

As you step inside, you are greeted by a generously spaced reception room located at the front of the house. This inviting space is perfect for relaxation and social gatherings, featuring large windows that allow natural light to flood the room. From the reception room, there is seamless open access dining room and conservatory to the rear. Leading from here is a kitchen designed for both functionality and convenience, equipped with essential amenities including a sink with drainer, plumbing for a washing machine, and an integrated cooker. Additionally, the kitchen boasts a pantry for extra storage, ideal for keeping your culinary essentials organised. A uPVC door opens up to the garden, seamlessly connecting indoor and outdoor spaces.