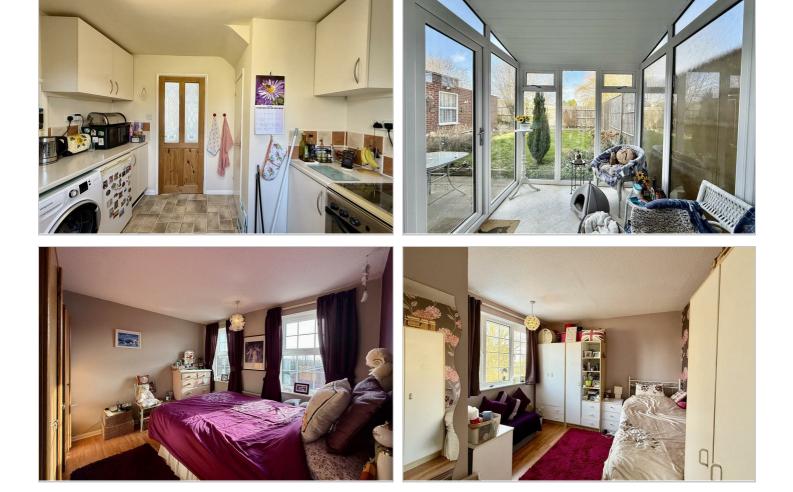

# £274,000

As you step inside, you are greeted by a generously spaced reception room located at the front of the house. This inviting space is perfect for relaxation and social gatherings, featuring large windows that allow natural light to flood the room. From the reception room, there is seamless open access dining room and conservatory to the rear. Leading from here is a kitchen designed for both functionality and convenience, equipped with essential amenities including a sink with drainer, plumbing for a washing machine, and an integrated cooker. Additionally, the kitchen boasts a pantry for extra storage, ideal for keeping your culinary essentials organised. A uPVC door opens up to the garden, seamlessly connecting indoor and outdoor spaces.

Ascending to the first floor, the landing serves as a central hub leading to three well-proportioned bedrooms and a family bathroom.

The rear garden is a standout feature of this property, offering a generous and private outdoor space that is ideal for entertaining guests and enjoying family gatherings. It includes a large lawn space and seating area with gated access to the driveway. To the side elevation is a generously sized driveway leading to the garage.