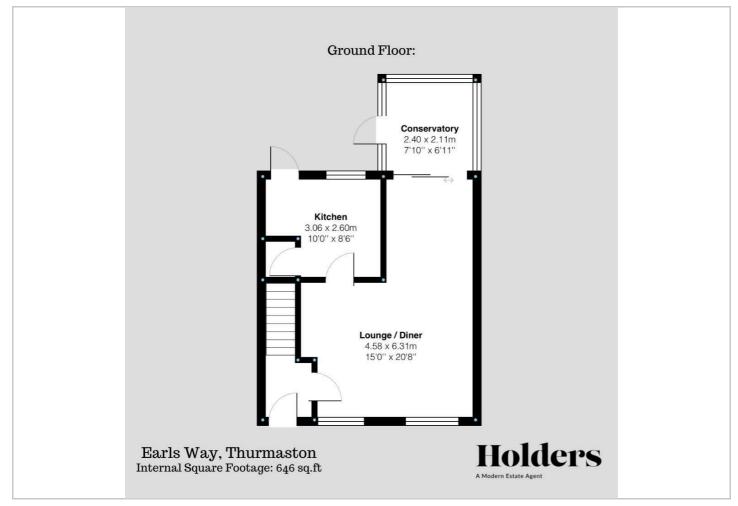

## Floor Plan

# £274,000

As you step inside, you are greeted by a generously spaced reception room located at the front of the house. This inviting space is perfect for relaxation and social gatherings, featuring large windows that allow natural light to flood the room. From the reception room, there is seamless open access dining room and conservatory to the rear. Leading from here is a kitchen designed for both functionality and convenience, equipped with essential amenities including a sink with drainer, plumbing for a washing machine, and an integrated cooker. Additionally, the kitchen boasts a pantry for extra storage, ideal for keeping your culinary essentials organised. A uPVC door opens up to the garden, seamlessly connecting indoor and outdoor spaces.

Ascending to the first floor, the landing serves as a central hub leading to three well-proportioned bedrooms and a family bathroom.

The rear garden is a standout feature of this property, offering a generous and private outdoor space that is ideal for entertaining guests and enjoying family gatherings. It includes a large lawn space and seating area with gated access to the driveway. To the side elevation is a generously sized driveway leading to the garage.