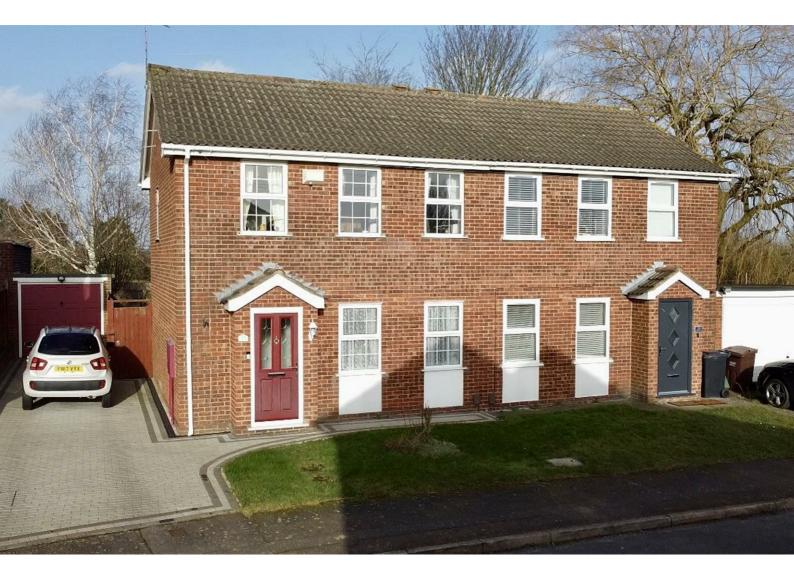

## 22 Earls Way Thurmaston, Leicester, LE4 8FY

£274,000

# 22 Earls Way Thurmaston, Leicester, LE4 8FY

# £274,000

As you step inside, you are greeted by a generously spaced reception room located at the front of the house. This inviting space is perfect for relaxation and social gatherings, featuring large windows that allow natural light to flood the room. From the reception room, there is seamless open access dining room and conservatory to the rear. Leading from here is a kitchen designed for both functionality and convenience, equipped with essential amenities including a sink with drainer, plumbing for a washing machine, and an integrated cooker. Additionally, the kitchen boasts a pantry for extra storage, ideal for keeping your culinary essentials organised. A uPVC door opens up to the garden, seamlessly connecting indoor and outdoor spaces.