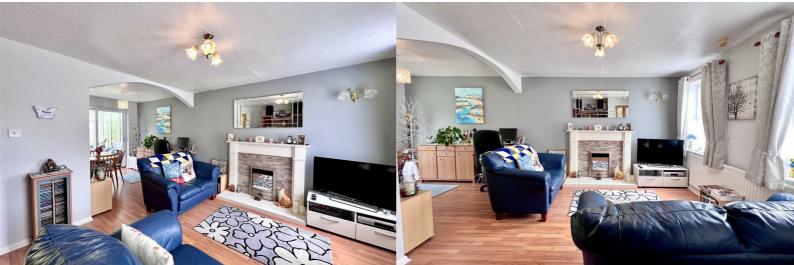

# £274,000

As you step inside, you are greeted by a generously spaced reception room located at the front of the house. This inviting space is perfect for relaxation and social gatherings, featuring large windows that allow natural light to flood the room. From the reception room, there is seamless open access dining room and conservatory to the rear. Leading from here is a kitchen designed for both functionality and convenience, equipped with essential amenities including a sink with drainer, plumbing for a washing machine, and an integrated cooker. Additionally, the kitchen boasts a pantry for extra storage, ideal for keeping your culinary essentials organised. A uPVC door opens up to the garden, seamlessly connecting indoor and outdoor spaces.