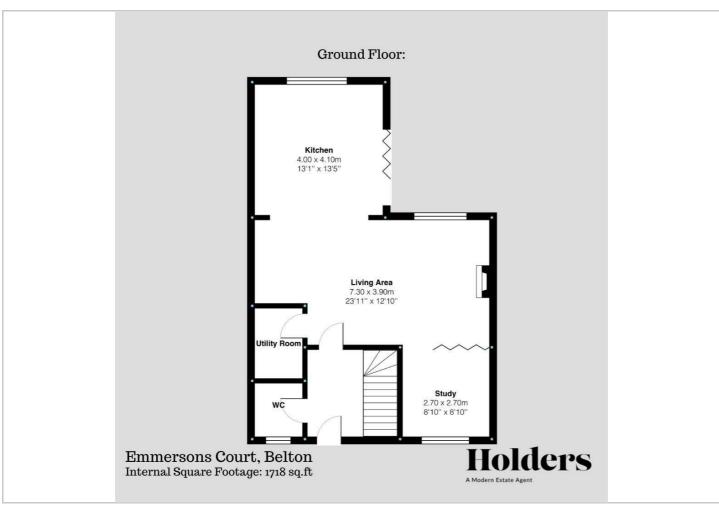

### Floor Plan

This immaculate property enjoys a lovely corner position and showcases a deceptively roomy entrance hallway that flows into an impressive open plan kitchen/dining/living area, complete with bifold doors that open to a separate study / family room. Further bi-folding doors lead to a elegantly landscaped rear garden. Furthermore, the ground floor includes a convenient downstairs W/C and a utility room.

On the first floor, you will find three well-proportioned bedrooms and a family bathroom, while the second floor leads to the master bedroom, which features a door to a walk-in cupboard and an ensuite bathroom with windows that offer breathtaking views of the picturesque Belton countryside.