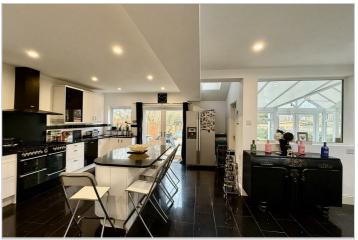

The ground floor features a generous entrance hall, a WC/cloakroom, and two reception rooms, including an expansive lounge and dining area highlighted by attractive fireplaces. Additionally, there is a fully equipped modern kitchen/diner with a central island and integrated appliances, an integral garage, and a sizable garden room that provides lovely views of the garden.