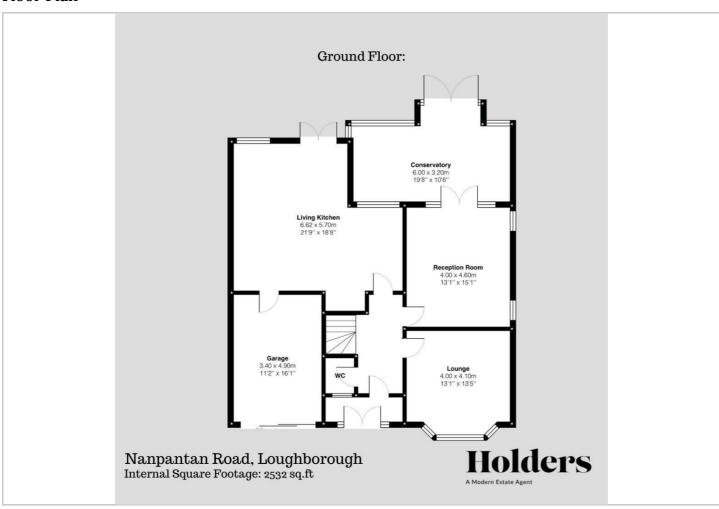

#### Floor Plan

The ground floor features a generous entrance hall, a WC/cloakroom, and two reception rooms, including an expansive lounge and dining area highlighted by attractive fireplaces. Additionally, there is a fully equipped modern kitchen/diner with a central island and integrated appliances, an integral garage, and a sizable garden room that provides lovely views of the garden.

On the first floor, the landing provides access to five bedrooms (four of which are doubles) and two family bathrooms, one of which is conveniently designed as a Jack and Jill ensuite connecting two of the bedrooms.