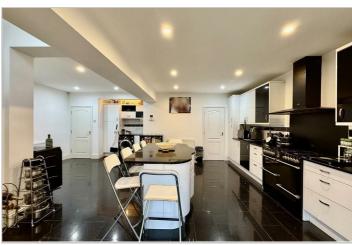

The ground floor features a generous entrance hall, a WC/cloakroom, and two reception rooms, including an expansive lounge and dining area highlighted by attractive fireplaces. Additionally, there is a fully equipped modern kitchen/diner with a central island and integrated appliances, an integral garage, and a sizable garden room that provides lovely views of the garden.