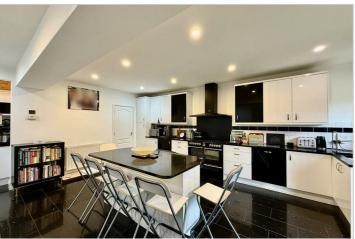

The ground floor features a generous entrance hall, a WC/cloakroom, and two reception rooms, including an expansive lounge and dining area highlighted by attractive fireplaces. Additionally, there is a fully equipped modern kitchen/diner with a central island and integrated appliances, an integral garage, and a sizable garden room that provides lovely views of the garden.