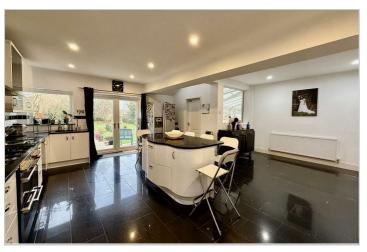

The ground floor features a generous entrance hall, a WC/cloakroom, and two reception rooms, including an expansive lounge and dining area highlighted by attractive fireplaces. Additionally, there is a fully equipped modern kitchen/diner with a central island and integrated appliances, an integral garage, and a sizable garden room that provides lovely views of the garden.