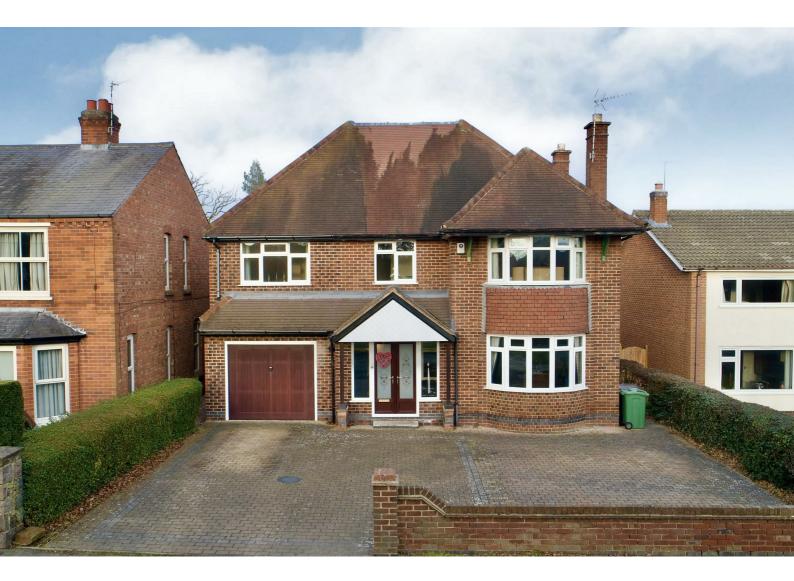

# 99 Nanpantan Road

Nanpantan, Nanpantan, LE11 3SQ

Offers over £625,000

### Offers over £625,000

The property and plot has great scope for extensions/future development subject to the necessary planning consents. Planning permissions have been approved to enlarge this property to allow secondary floor accommodation.

Outside, the property boasts a large front driveway that accommodates four to five vehicles, along with a stunning private west-facing rear garden, predominantly consisting of a well-maintained lawn complemented by mature plants, shrubs, and trees.