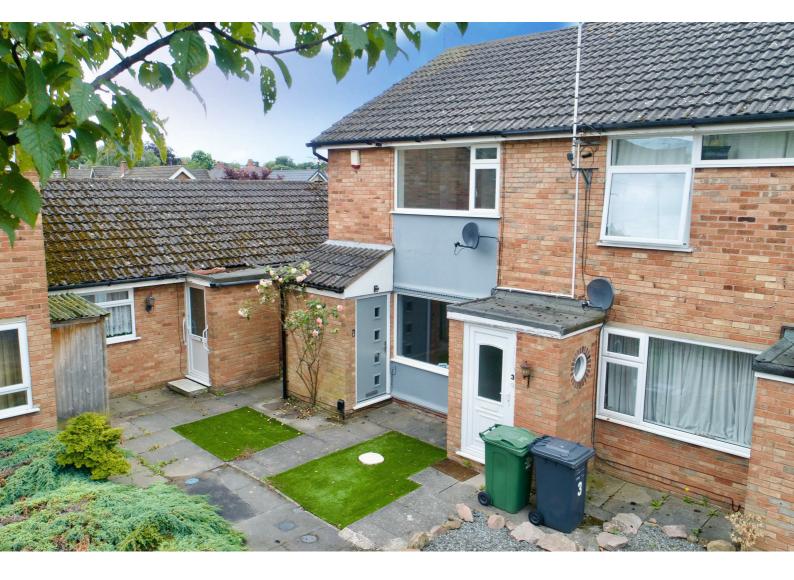

## Guide price £220,000

The property features a porch accessed via the front entrance door, leading into a spacious lounge with a UPVC double glazed window to the front, radiator, and storage cupboard.

The kitchen boasts a range of wall and base units, gas hob, oven, and sink with drainer, with a UPVC double glazed window overlooking the rear garden.

There are two bedrooms, both with UPVC double glazed windows and radiators. The bathroom includes a walk in double shower, W.C, and wash hand basin. Externally, the property includes a garage and low maintenance front and rear gardens, all located in a convenient cul-de-sac location.