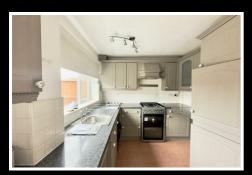

The kitchen boasts a range of wall and base units, gas hob, oven, and sink with drainer, with a UPVC double glazed window overlooking the rear garden.

There are two bedrooms, both with UPVC double glazed windows and radiators. The bathroom includes a walk in double shower, W.C, and wash hand basin. Externally, the property includes a garage and low maintenance front and rear gardens, all located in a convenient cul-de-sac location.