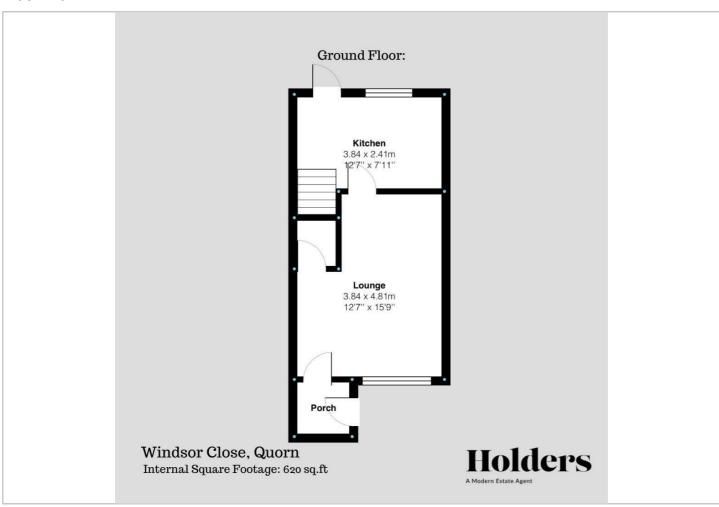

## Guide price £220,000

The property features a porch accessed via the front entrance door, leading into a spacious lounge with a UPVC double glazed window to the front, radiator, and storage cupboard.

The kitchen boasts a range of wall and base units, gas hob, oven, and sink with drainer, with a UPVC double glazed window overlooking the rear garden.

There are two bedrooms, both with UPVC double glazed windows and radiators. The bathroom includes a walk in double shower, W.C, and wash hand basin. Externally, the property includes a garage and low maintenance front and rear gardens, all located in a convenient cul-de-sac location.

#### Floor Plan