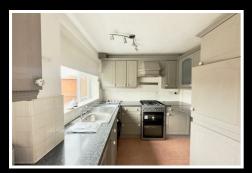

The kitchen boasts a range of wall and base units, gas hob, oven, and sink with drainer, with a UPVC double glazed window overlooking the rear garden.

There are two bedrooms, both with UPVC double glazed windows and radiators. The bathroom includes a walk in double shower, W.C, and wash hand basin. Externally, the property includes a garage and low maintenance front and rear gardens, all located in a convenient cul-de-sac location.