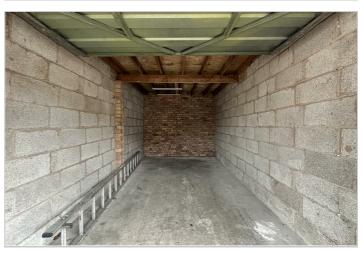

The kitchen boasts a range of wall and base units, gas hob, oven, and sink with drainer, with a UPVC double glazed window overlooking the rear garden.

There are two bedrooms, both with UPVC double glazed windows and radiators. The bathroom includes a walk in double shower, W.C, and wash hand basin. Externally, the property includes a garage and low maintenance front and rear gardens, all located in a convenient cul-de-sac location.