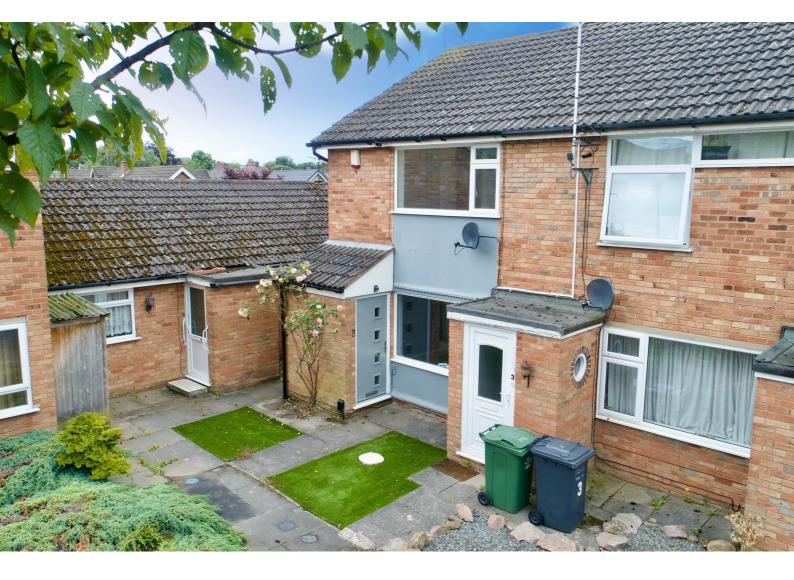

## Guide price £227,500

The property features a porch accessed via the front entrance door, leading into a spacious lounge with a UPVC double glazed window to the front, radiator, and storage cupboard.

The kitchen boasts a range of wall and base units, gas hob, oven, and sink with drainer, with a UPVC double glazed window overlooking the rear garden.

There are two bedrooms, both with UPVC double glazed windows and radiators. The bathroom includes a walk in double shower, W.C, and wash hand basin. Externally, the property includes a garage and low maintenance front and rear gardens, all located in a convenient cul-de-sac location.