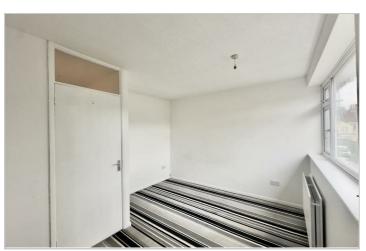

The kitchen boasts a range of wall and base units, gas hob, oven, and sink with drainer, with a UPVC double glazed window overlooking the rear garden.

There are two bedrooms, both with UPVC double glazed windows and radiators. The bathroom includes a walk in double shower, W.C, and wash hand basin. Externally, the property includes a garage and low maintenance front and rear gardens, all located in a convenient cul-de-sac location.