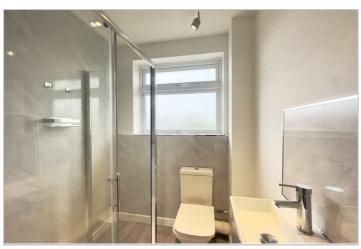

The kitchen boasts a range of wall and base units, gas hob, oven, and sink with drainer, with a UPVC double glazed window overlooking the rear garden.

There are two bedrooms, both with UPVC double glazed windows and radiators. The bathroom includes a walk in double shower, W.C, and wash hand basin. Externally, the property includes a garage and low maintenance front and rear gardens, all located in a convenient cul-de-sac location.