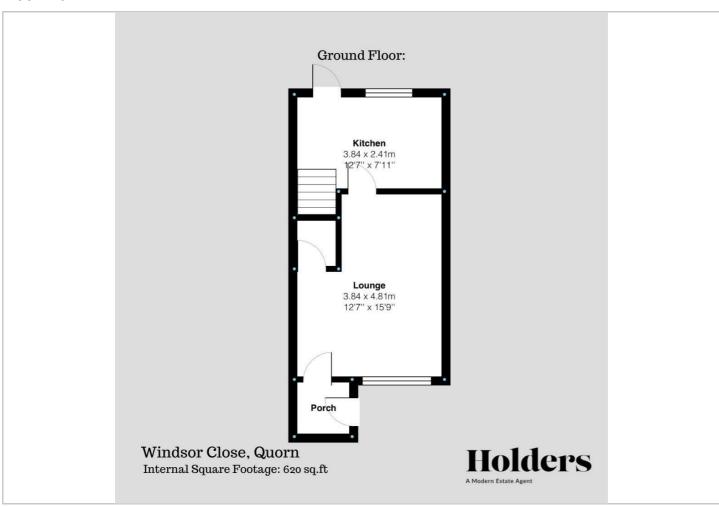

#### Floor Plan

## Guide price £227,500

The property features a porch accessed via the front entrance door, leading into a spacious lounge with a UPVC double glazed window to the front, radiator, and storage cupboard.

The kitchen boasts a range of wall and base units, gas hob, oven, and sink with drainer, with a UPVC double glazed window overlooking the rear garden.

There are two bedrooms, both with UPVC double glazed windows and radiators. The bathroom includes a walk in double shower, W.C, and wash hand basin. Externally, the property includes a garage and low maintenance front and rear gardens, all located in a convenient cul-de-sac location.