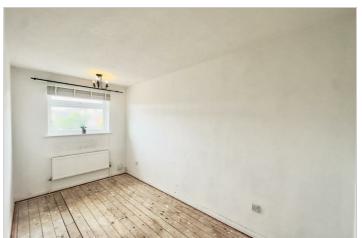

The kitchen boasts a range of wall and base units, gas hob, oven, and sink with drainer, with a UPVC double glazed window overlooking the rear garden.

There are two bedrooms, both with UPVC double glazed windows and radiators. The bathroom includes a walk in double shower, W.C, and wash hand basin. Externally, the property includes a garage and low maintenance front and rear gardens, all located in a convenient cul-de-sac location.