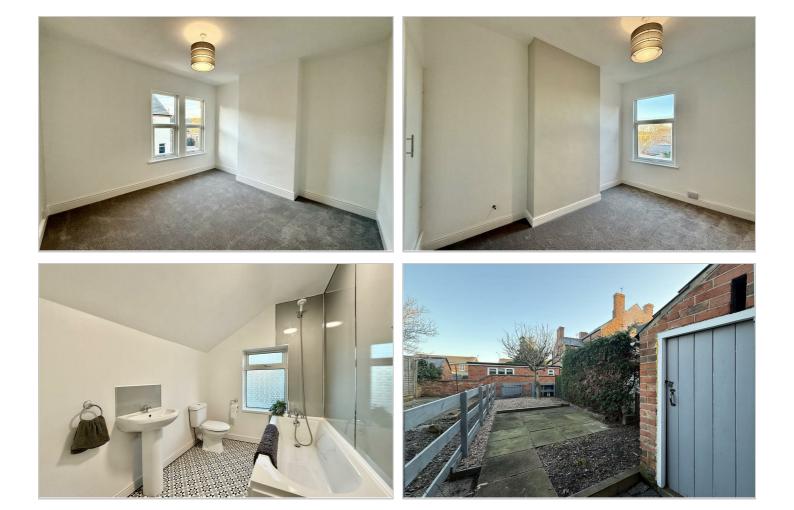

Significant renovations have been undertaken throughout the home, ensuring it is ready for immediate occupancy. Notable updates include a newly fitted contemporary bathroom, extensive redecoration in a stylish and neutral palette, and brand new floor coverings that enhance the overall aesthetic and comfort of the living spaces. The final specification of this property is truly exceptional and is sure to impress.

On the first floor, you will find two generously sized double bedrooms, both offering plenty of space for furnishings and personal touches. Complementing these bedrooms is a newly installed three-piece bathroom suite, designed with both style and functionality in mind. Additional benefits of this property include efficient central heating, ensuring warmth and comfort throughout the year, as well as UPVC windows and doors that enhance both energy efficiency and security. Outside, the property boasts a charming rear garden, perfect for outdoor relaxation or entertaining, along with a brick-built outbuilding that offers additional storage or potential for a workshop.