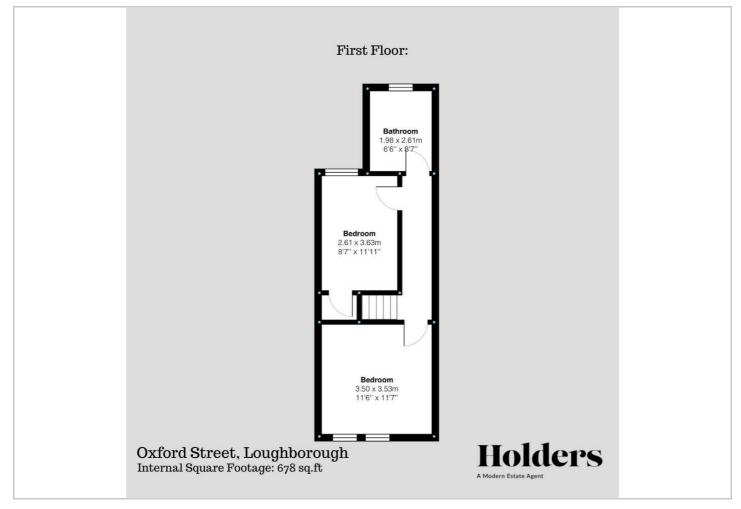

On the first floor, you will find two generously sized double bedrooms, both offering plenty of space for furnishings and personal touches. Complementing these bedrooms is a newly installed three-piece bathroom suite, designed with both style and functionality in mind. Additional benefits of this property include efficient central heating, ensuring warmth and comfort throughout the year, as well as UPVC windows and doors that enhance both energy efficiency and security. Outside, the property boasts a charming rear garden, perfect for outdoor relaxation or entertaining, along with a brick-built outbuilding that offers additional storage or potential for a workshop.

#### Floor Plan