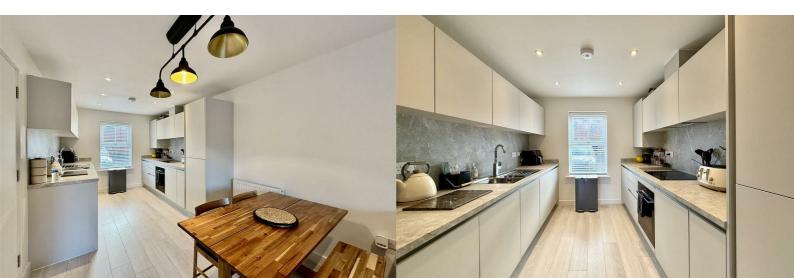

The Lounge is a great space for all the family to enjoy, featuring large french patio doors onto the rear garden allowing the room to be flooded with natural light.

The heart of the home is undoubtedly the stunning open-plan dining kitchen. This contemporary space is designed for both functionality and style, featuring a one-and-a-half bowl single drainer stainless steel sink, a range of base and eye level units, while a comprehensive suite of integrated appliances—including an electric hob with an extractor fan, fridge, freezer, dishwasher, and double eye-level electric fan-assisted oven and grill—make cooking a pleasure.