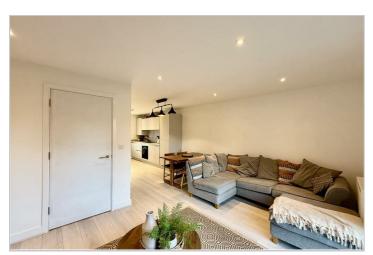

The Lounge is a great space for all the family to enjoy, featuring large french patio doors onto the rear garden allowing the room to be flooded with natural light.

The heart of the home is undoubtedly the stunning open-plan dining kitchen. This contemporary space is designed for both functionality and style, featuring a one-and-a-half bowl single drainer stainless steel sink, a range of base and eye level units, while a comprehensive suite of integrated appliances—including an electric hob with an extractor fan, fridge, freezer, dishwasher, and double eye-level electric fan-assisted oven and grill—make cooking a pleasure.