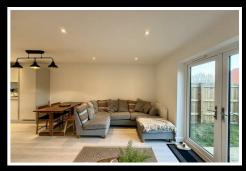

The Lounge is a great space for all the family to enjoy, featuring large french patio doors onto the rear garden allowing the room to be flooded with natural light.

The heart of the home is undoubtedly the stunning open-plan dining kitchen. This contemporary space is designed for both functionality and style, featuring a one-and-a-half bowl single drainer stainless steel sink, a range of base and eye level units, while a comprehensive suite of integrated appliances—including an electric hob with an extractor fan, fridge, freezer, dishwasher, and double eye-level electric fan-assisted oven and grill—make cooking a pleasure.