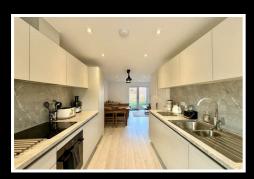

The Lounge is a great space for all the family to enjoy, featuring large french patio doors onto the rear garden allowing the room to be flooded with natural light.

The heart of the home is undoubtedly the stunning open-plan dining kitchen. This contemporary space is designed for both functionality and style, featuring a one-and-a-half bowl single drainer stainless steel sink, a range of base and eye level units, while a comprehensive suite of integrated appliances—including an electric hob with an extractor fan, fridge, freezer, dishwasher, and double eye-level electric fan-assisted oven and grill—make cooking a pleasure.