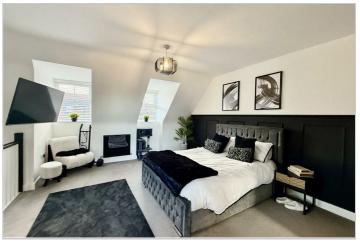

The second-floor landing leads to the impressive master suite, creating a private retreat away from the main living areas.

Spacious and inviting, the master bedroom is complete with two uPVC double-glazed Dorma windows offer delightful views to the front and a door leads to the en-suite shower room. The ensuite features a contemporary three-piece suite, including a walk-in shower cubicle with a thermostatic shower, a low flush WC, and a pedestal wash hand basin with a chrome mixer tap. Stylish tiled flooring and a double-glazed Velux skylight window complete this space.