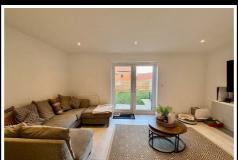

The Lounge is a great space for all the family to enjoy, featuring large french patio doors onto the rear garden allowing the room to be flooded with natural light.

The heart of the home is undoubtedly the stunning open-plan dining kitchen. This contemporary space is designed for both functionality and style, featuring a one-and-a-half bowl single drainer stainless steel sink, a range of base and eye level units, while a comprehensive suite of integrated appliances—including an electric hob with an extractor fan, fridge, freezer, dishwasher, and double eye-level electric fan-assisted oven and grill—make cooking a pleasure.