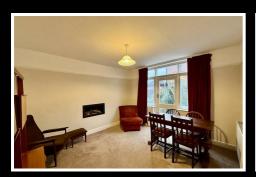

Upon arrival, you will be greeted by a welcoming entrance porch and hallway that leads you into the heart of the home. The spacious lounge provides an ideal space for relaxation and family gatherings, complete with a bay window to front elevation. The ground floor also features a secondary reception room complete with a door to rear elevation and focal fireplace.