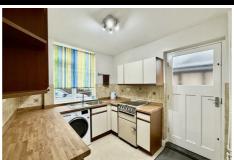

The kitchen is fitted with an array of base and eye level units, inset oven, space and plumbing for a washing machine, door to pantry storage and door to side elevation.

As you ascend to the first floor, you will find three well-proportioned bedrooms. A stylish family bathroom completes this level, and is complete with a walk in shower, wash hand basin and a separate room containing the w/c.