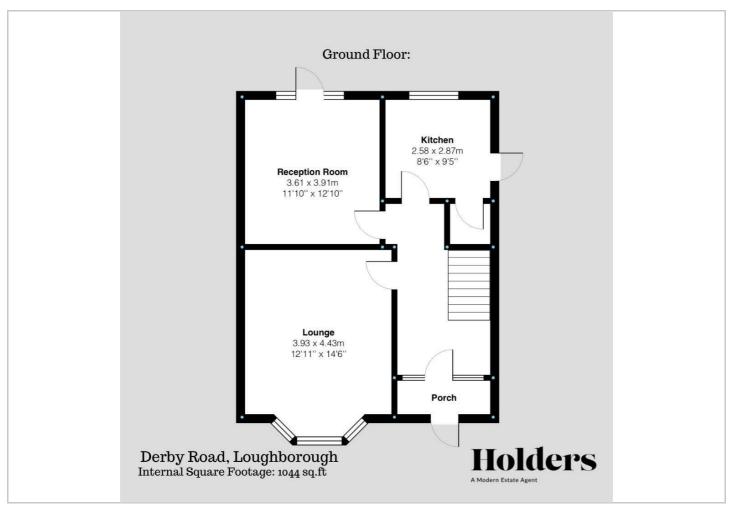

Upon arrival, you will be greeted by a welcoming entrance porch and hallway that leads you into the heart of the home. The spacious lounge provides an ideal space for relaxation and family gatherings, complete with a bay window to front elevation. The ground floor also features a secondary reception room complete with a door to rear elevation and focal fireplace.

The kitchen is fitted with an array of base and eye level units, inset oven, space and plumbing for a washing machine, door to pantry storage and door to side elevation.

As you ascend to the first floor, you will find three well-proportioned bedrooms. A stylish family bathroom completes this level, and is complete with a walk in shower, wash hand basin and a separate room containing the w/c.

#### Floor Plan