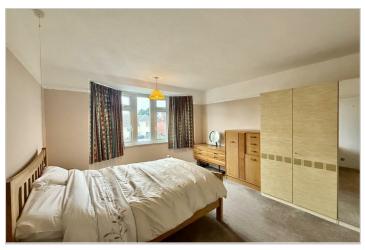

The kitchen is fitted with an array of base and eye level units, inset oven, space and plumbing for a washing machine, door to pantry storage and door to side elevation.

As you ascend to the first floor, you will find three well-proportioned bedrooms. A stylish family bathroom completes this level, and is complete with a walk in shower, wash hand basin and a separate room containing the w/c.