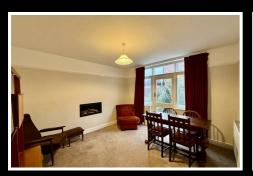

Upon arrival, you will be greeted by a welcoming entrance porch and hallway that leads you into the heart of the home. The spacious lounge provides an ideal space for relaxation and family gatherings, complete with a bay window to front elevation. The ground floor also features a secondary reception room complete with a door to rear elevation and focal fireplace.