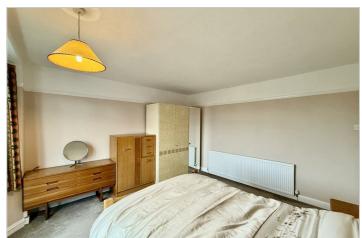

The kitchen is fitted with an array of base and eye level units, inset oven, space and plumbing for a washing machine, door to pantry storage and door to side elevation.

As you ascend to the first floor, you will find three well-proportioned bedrooms. A stylish family bathroom completes this level, and is complete with a walk in shower, wash hand basin and a separate room containing the w/c.