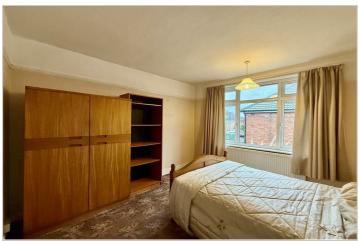

The kitchen is fitted with an array of base and eye level units, inset oven, space and plumbing for a washing machine, door to pantry storage and door to side elevation.

As you ascend to the first floor, you will find three well-proportioned bedrooms. A stylish family bathroom completes this level, and is complete with a walk in shower, wash hand basin and a separate room containing the w/c.