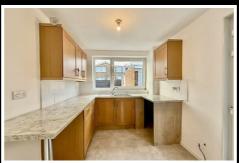

The property itself benefits from gas central heating, double glazing and has accommodation which briefly comprises a porch, reception hallway, lounge diner and kitchen. To the first floor there are three well proportioned bedrooms and a recently refurbished bathroom.