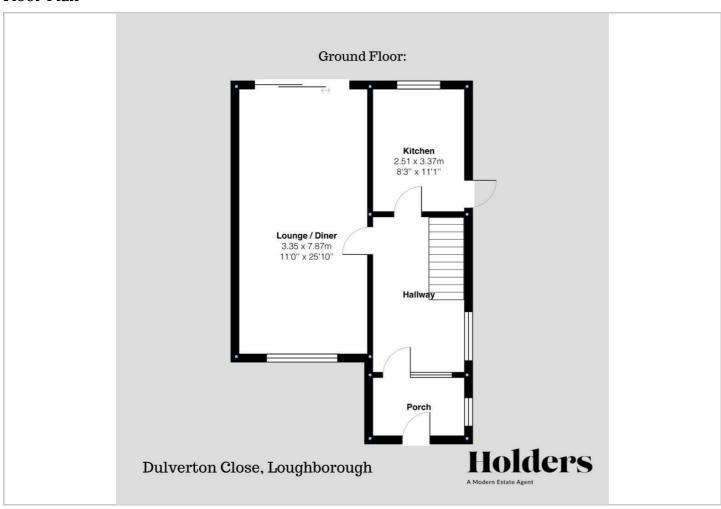

The property itself benefits from gas central heating, double glazing and has accommodation which briefly comprises a porch, reception hallway, lounge diner and kitchen. To the first floor there are three well proportioned bedrooms and a recently refurbished bathroom.

#### Floor Plan