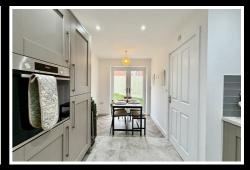

The downstairs cloakroom/WC features a stylish white two-piece suite with a low flush WC and a pedestal wash hand basin fitted with a contemporary chrome mixer tap.

The fitted kitchen is well-appointed and has a dining area with double doors onto the rear garden. It includes a variety of shaker-style cabinets and integrated appliances such as a sleek stainless steel gas hob with an extractor fan, a double eyelevel oven and grill, a fridge and freezer, and a dishwasher, with plumbing available for a washing machine as well.