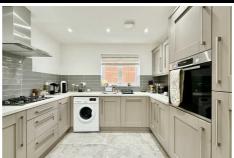

The downstairs cloakroom/WC features a stylish white two-piece suite with a low flush WC and a pedestal wash hand basin fitted with a contemporary chrome mixer tap.

The fitted kitchen is well-appointed and has a dining area with double doors onto the rear garden. It includes a variety of shaker-style cabinets and integrated appliances such as a sleek stainless steel gas hob with an extractor fan, a double eyelevel oven and grill, a fridge and freezer, and a dishwasher, with plumbing available for a washing machine as well.