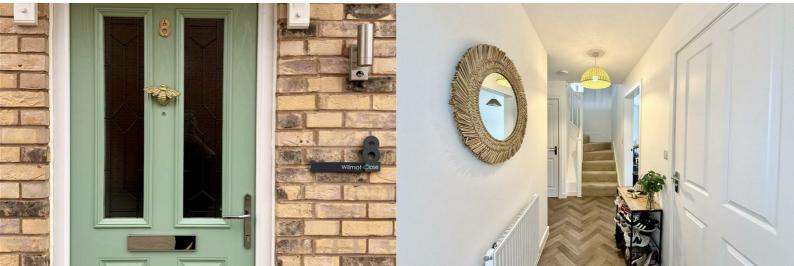

As you enter through the front door, you are welcomed into the open reception hall, which is highlighted by a graceful balustrade staircase leading to the upper floor. This space also includes a cloaks hanging area and an under-stair storage cupboard. A radiator ensures comfort, while panelled doors with chrome handles lead to the fitted dining kitchen, the Lounge and the downstairs cloakroom/WC.