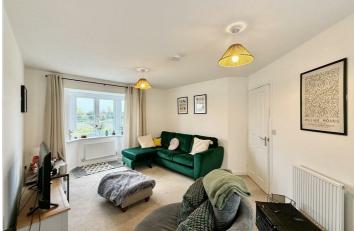

The lounge is a great size that has dual aspect windows to front and rear making a great space to relax and enjoy.

On the first floor, the landing provides access to three generously-sized bedrooms, including a master suite with its own en-suite bathroom, along with a family bathroom.