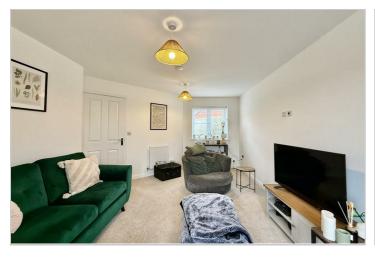

The lounge is a great size that has dual aspect windows to front and rear making a great space to relax and enjoy.

On the first floor, the landing provides access to three generously-sized bedrooms, including a master suite with its own en-suite bathroom, along with a family bathroom.