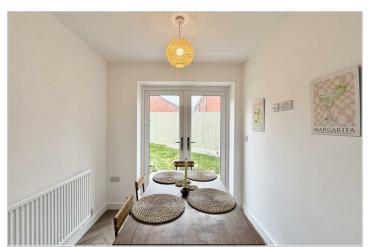

The downstairs cloakroom/WC features a stylish white two-piece suite with a low flush WC and a pedestal wash hand basin fitted with a contemporary chrome mixer tap.

The fitted kitchen is well-appointed and has a dining area with double doors onto the rear garden. It includes a variety of shaker-style cabinets and integrated appliances such as a sleek stainless steel gas hob with an extractor fan, a double eyelevel oven and grill, a fridge and freezer, and a dishwasher, with plumbing available for a washing machine as well.