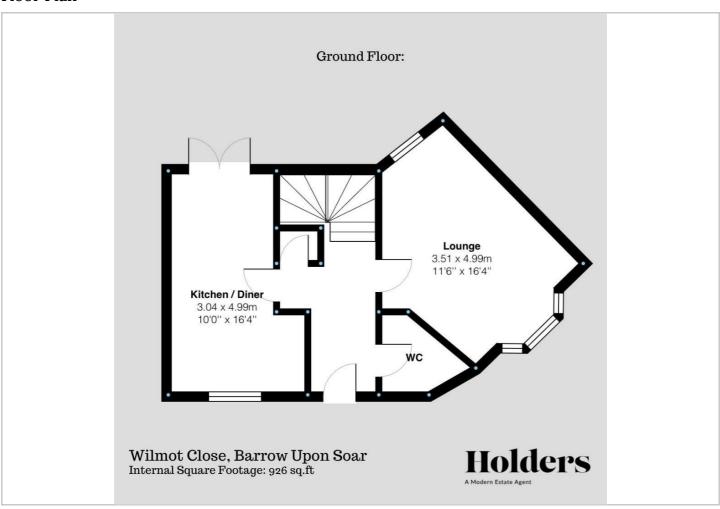

### 8 Wilmot Close

Barrow Upon Soar, Leicestershire, LE12 8YH

£280,000

Situated in a tranquil neighbourhood with a stunning outlook, this delightful three-bedroom family home is tucked away in a quiet cul-de-sac. It boasts being situated on a corner plot, along with a thoughtfully laid-out interior that features an inviting open reception hall, a convenient downstairs cloakroom/WC, a well-equipped dining kitchen with integrated appliances, and a spacious lounge with dual aspect windows.

As you enter through the front door, you are welcomed into the open reception hall, which is highlighted by a graceful balustrade staircase leading to the upper floor. This space also includes a cloaks hanging area and an under-stair storage cupboard. A radiator ensures comfort, while panelled doors with chrome handles lead to the fitted dining kitchen, the Lounge and the downstairs cloakroom/WC.

The downstairs cloakroom/WC features a stylish white two-piece suite with a low flush WC and a pedestal wash hand basin fitted with a contemporary chrome mixer tap.

The fitted kitchen is well-appointed and has a dining area with double doors onto the rear garden. It includes a variety of shaker-style cabinets and integrated appliances such as a sleek stainless steel gas hob with an extractor fan, a double eyelevel oven and grill, a fridge and freezer, and a dishwasher, with plumbing available for a washing machine as well.

The lounge is a great size that has dual aspect windows to front and rear making a great space to relax and enjoy.

On the first floor, the landing provides access to three generously-sized bedrooms, including a master suite with its own en-suite bathroom, along with a family bathroom.

The family bathroom is designed for modern living, featuring a contemporary three-piece suite that includes a panel bath outfitted with a chrome mixer tap and a thermostatic shower overhead, complete with shower screening. The suite also contains a low flush WC and a pedestal wash basin with a chrome mixer tap.