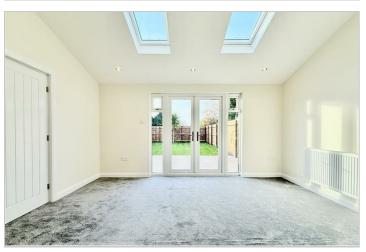

Flowing from the kitchen, you enter the spacious living area, where an abundance of natural light fills the room through large doors that open directly to the rear garden. This inviting space promotes a seamless indoor-outdoor living experience. Conveniently located off this area is the utility room, which also includes a well-positioned WC. Additionally, you'll find a stairwell leading to the first floor and a handy storage cupboard nestled below.