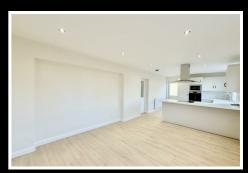

Flowing from the kitchen, you enter the spacious living area, where an abundance of natural light fills the room through large doors that open directly to the rear garden. This inviting space promotes a seamless indoor-outdoor living experience. Conveniently located off this area is the utility room, which also includes a well-positioned WC. Additionally, you'll find a stairwell leading to the first floor and a handy storage cupboard nestled below.