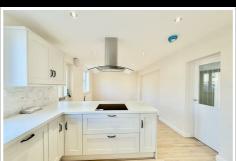

As you step inside, you are welcomed into a beautifully designed open-plan living kitchen that serves as the heart of the home—perfect for family gatherings and entertaining. The kitchen has been thoughtfully fitted with a comprehensive range of base and eye-level units, providing ample storage space. It features a stylish inset sink, an integrated dishwasher, an oven alongside an induction hob, and a fridge freezer that blends seamlessly into the cabinetry. The remaining area is generously proportioned, allowing for dining and living furniture arrangements that can be tailored to suit the needs of future buyers.