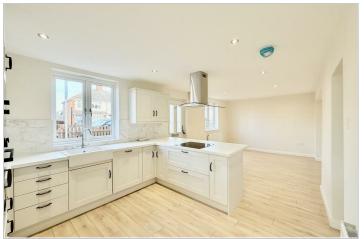

As you step inside, you are welcomed into a beautifully designed open-plan living kitchen that serves as the heart of the home—perfect for family gatherings and entertaining. The kitchen has been thoughtfully fitted with a comprehensive range of base and eye-level units, providing ample storage space. It features a stylish inset sink, an integrated dishwasher, an oven alongside an induction hob, and a fridge freezer that blends seamlessly into the cabinetry. The remaining area is generously proportioned, allowing for dining and living furniture arrangements that can be tailored to suit the needs of future buyers.