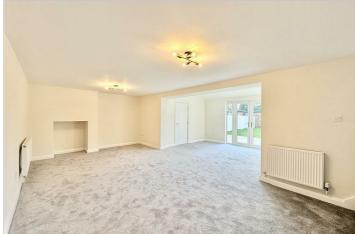

Flowing from the kitchen, you enter the spacious living area, where an abundance of natural light fills the room through large doors that open directly to the rear garden. This inviting space promotes a seamless indoor-outdoor living experience. Conveniently located off this area is the utility room, which also includes a well-positioned WC. Additionally, you'll find a stairwell leading to the first floor and a handy storage cupboard nestled below.