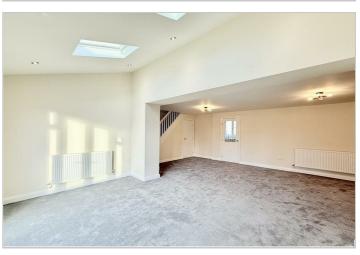

Flowing from the kitchen, you enter the spacious living area, where an abundance of natural light fills the room through large doors that open directly to the rear garden. This inviting space promotes a seamless indoor-outdoor living experience. Conveniently located off this area is the utility room, which also includes a well-positioned WC. Additionally, you'll find a stairwell leading to the first floor and a handy storage cupboard nestled below.

Ascending to the first floor, you will discover a well-appointed family bathroom and three generously sized double bedrooms, each offering ample space for relaxation and personalisation.

Externally, the property features a gated fore garden and the property has been tastefully rendered, enhancing its kerb appeal. A side access pathway guides you to the rear parking spaces, ensuring convenience for residents. The fully enclosed rear garden is designed for privacy, complete with side gated access and featuring both a patio area ideal for outdoor dining and a lush lawn space perfect for children to play.