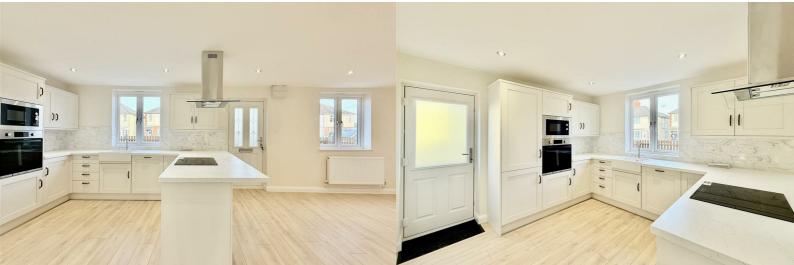

As you step inside, you are welcomed into a beautifully designed open-plan living kitchen that serves as the heart of the home—perfect for family gatherings and entertaining. The kitchen has been thoughtfully fitted with a comprehensive range of base and eye-level units, providing ample storage space. It features a stylish inset sink, an integrated dishwasher, an oven alongside an induction hob, and a fridge freezer that blends seamlessly into the cabinetry. The remaining area is generously proportioned, allowing for dining and living furniture arrangements that can be tailored to suit the needs of future buyers.