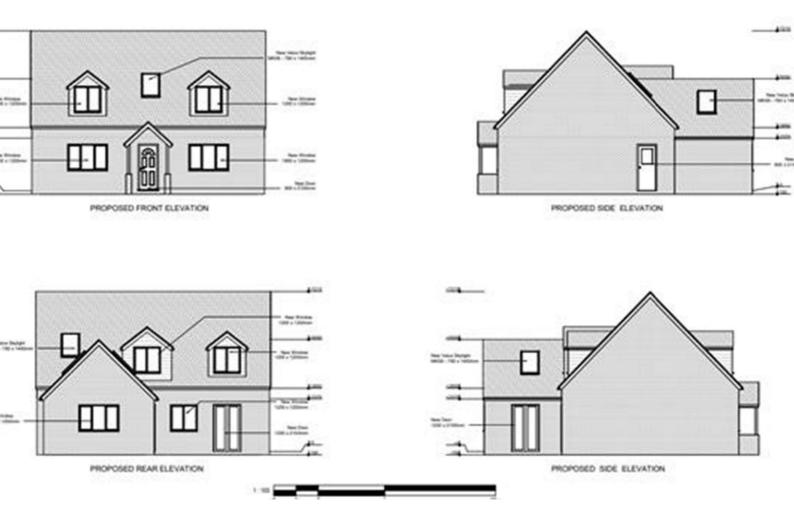

### £100,000

Planning permission has been granted for a large 3 bedroom chalet style house with associated parking and gardens on planning application : P/21/0651/2

The property will offer spacious accommodation over two floors including a superb living kitchen, large lounge, 3 double bedrooms and 2 bathrooms. A shared driveway will lead to parking area and an enclosed rear garden.