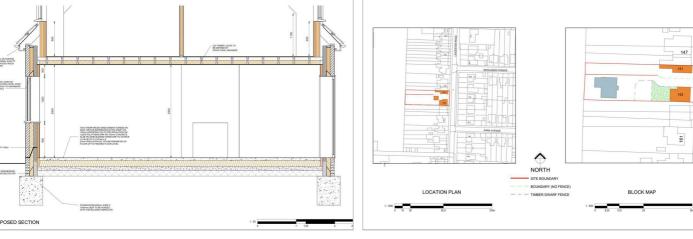

# Land to rear of 153 Leicester Road

Shepshed, Loughborough, LE12 9DG

### £100,000





## Land to rear of 153 Leicester Road

Shepshed, Loughborough, LE12 9DG

### £100,000



Planning permission has been granted for a large 3 bedroom chalet style house with associated parking and gardens on planning application : P/21/0651/2

The property will offer spacious accommodation over two floors including a superb living kitchen, large lounge, 3 double bedrooms and 2 bathrooms. A shared driveway will lead to parking area and an enclosed rear garden.

An ideal investment opportunity or an ideal self build project.

Well placed on the edge of Shepshed with a great range of local amenities including shops, parks and schooling and great transport links with the motorway network close by.









#### Floor Plan



#### Viewing

Please contact our Holders - Loughborough Office on 01509 451100 if you wish to arrange a viewing appointment for this property or require further information.

#### Energy Efficiency Graph



These particulars, whilst believed to be accurate are set out as a general outline only for guidance and do not constitute any part of an offer or contract. Intending purchasers should not rely on them as statements of representation of fact, but must satisfy themselves by inspection or otherwise as to their accuracy. No person in this firms employment has the authority to make or give any representation or warranty in respect of the property.