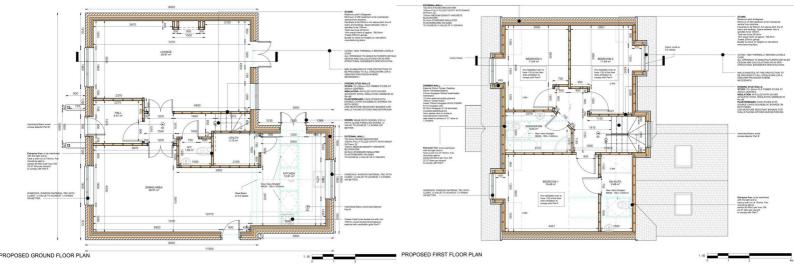

# Land to rear of 153 Leicester Road

Shepshed, Loughborough, LE12 9DG

### £100,000





## Land to rear of 153 Leicester Road

Shepshed, Loughborough, LE12 9DG

### £100,000



Planning permission has been granted for a large 3 bedroom chalet style house with associated parking and gardens on planning application : P/21/0651/2

The property will offer spacious accommodation over two floors including a superb living kitchen, large lounge, 3 double bedrooms and 2 bathrooms. A shared driveway will lead to parking area and an enclosed rear garden.

An ideal investment opportunity or an ideal self build project.

Well placed on the edge of Shepshed with a great range of local amenities including shops, parks and schooling and great transport links with the motorway network close by.









#### Floor Plan



#### Viewing

Please contact our Holders - Loughborough Office on 015