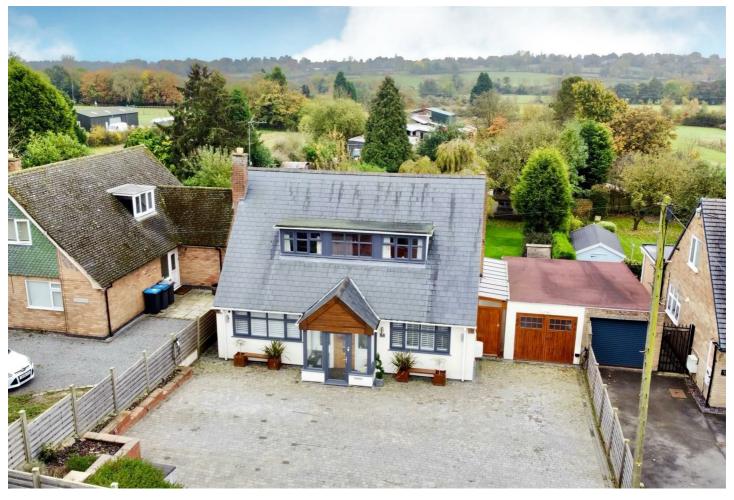

## The Hawthorns Main Street, Leicester, LE9 9FF Offers over £485,000

Introducing The Hawthorns, an exquisite detached family residence boasting three to four generously sized bedrooms and three modern bathrooms, nestled in the highly desirable village of Botcheston. This property exemplifies elegant country living while providing the comforts of contemporary family life.