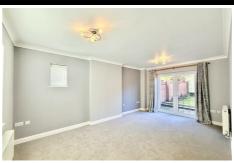

## 2 Lea Drive

, Loughborough, LE11 2GY

£350,000

Upon entering the property via the entrance hallway this provides access onto all ground floor accommodation and a w/c. The Lounge is spacious and is complete with dual aspect windows to front and french doors to rear elevation making a wonderful space for all the family to enjoy. The Kitchen Diner is also well sized housing space for a large dining set and a door leading to the utility room. The Kitchen is fitted with an array of modern base and eye level units integrated oven and hob over, inset sink, integrated dishwasher and door through to the utility which is complete with space and plumbing for a washing machine and tumble drier and door to rear access.