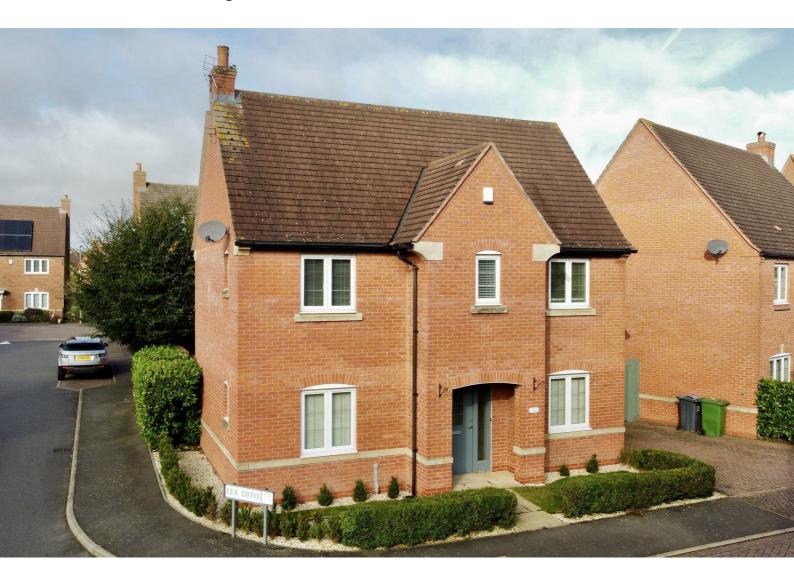

# Holders

A Modern Estate Agent

2 Lea Drive , Loughborough, LE11 2GY

£350,000

## 2 Lea Drive

, Loughborough, LE11 2GY

£350,000

Upon entering the property via the entrance hallway this provides access onto all ground floor accommodation and a w/c. The Lounge is spacious and is complete with dual aspect windows to front and french doors to rear elevation making a wonderful space for all the family to enjoy. The Kitchen Diner is also well sized housing space for a large dining set and a door leading to the utility room. The Kitchen is fitted with an array of modern base and eye level units integrated oven and hob over, inset sink, integrated dishwasher and door through to the utility which is complete with space and plumbing for a washing machine and tumble drier and door to rear access.

To the outside the property is set in a tucked away cul-de-sac setting and has a garage and off road parking to the side with a gated driveway. The rear garden is enclosed and mainly laid to lawn with a patio area leading from the Lounge.