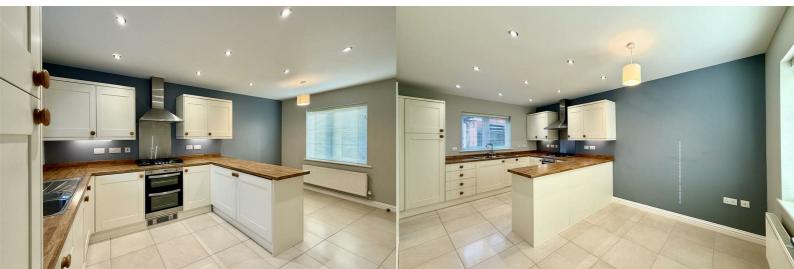

## 2 Lea Drive

, Loughborough, LE11 2GY

£350,000

Upon entering the property via the entrance hallway this provides access onto all ground floor accommodation and a w/c. The Lounge is spacious and is complete with dual aspect windows to front and french doors to rear elevation making a wonderful space for all the family to enjoy. The Kitchen Diner is also well sized housing space for a large dining set and a door leading to the utility room. The Kitchen is fitted with an array of modern base and eye level units integrated oven and hob over, inset sink, integrated dishwasher and door through to the utility which is complete with space and plumbing for a washing machine and tumble drier and door to rear access.