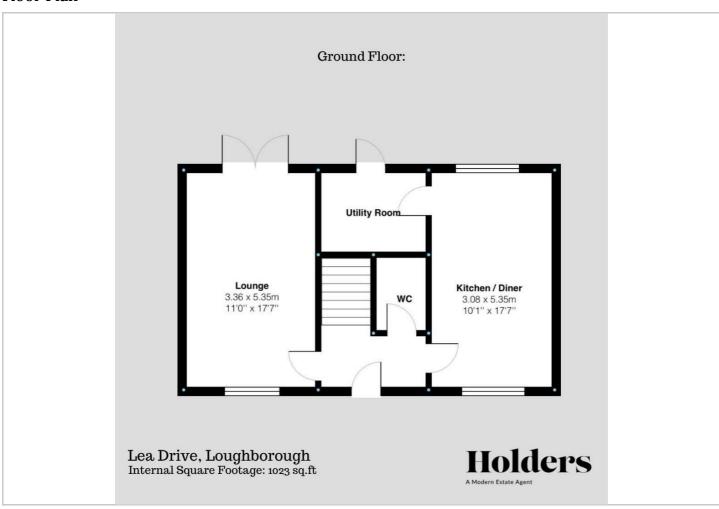

#### Floor Plan

#### Dimensions:

Lounge - 5.35 x 3.36m Kitchen / Diner - 5.35 x 2.94m Bedroom 1 - 3.14 x 2.93m Bedroom 2 - 2.90 x 2.43m Bedroom 3 - 2.90 x 2.17m