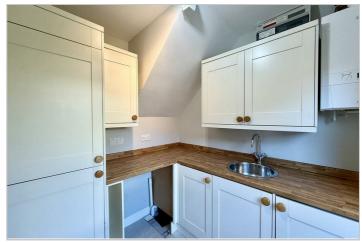

## 2 Lea Drive

, Loughborough, LE11 2GY

£350,000

Upon entering the property via the entrance hallway this provides access onto all ground floor accommodation and a w/c. The Lounge is spacious and is complete with dual aspect windows to front and french doors to rear elevation making a wonderful space for all the family to enjoy. The Kitchen Diner is also well sized housing space for a large dining set and a door leading to the utility room. The Kitchen is fitted with an array of modern base and eye level units integrated oven and hob over, inset sink, integrated dishwasher and door through to the utility which is complete with space and plumbing for a washing machine and tumble drier and door to rear access.