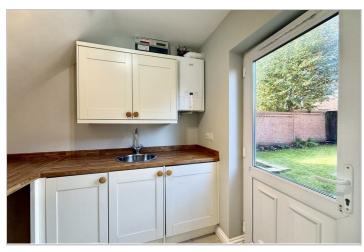

## 2 Lea Drive

, Loughborough, LE11 2GY

£350,000

Upon entering the property via the entrance hallway this provides access onto all ground floor accommodation and a w/c. The Lounge is spacious and is complete with dual aspect windows to front and french doors to rear elevation making a wonderful space for all the family to enjoy. The Kitchen Diner is also well sized housing space for a large dining set and a door leading to the utility room. The Kitchen is fitted with an array of modern base and eye level units integrated oven and hob over, inset sink, integrated dishwasher and door through to the utility which is complete with space and plumbing for a washing machine and tumble drier and door to rear access.