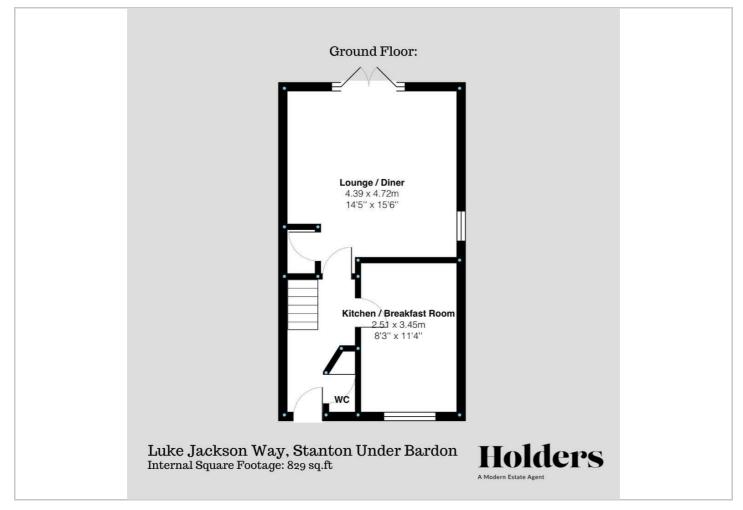

#### Floor Plan

Upon entering the home, you are greeted by a spacious entrance hall that sets the tone for the rest of the property. The ground floor features a well-designed breakfast kitchen that provides ample space for dining and entertaining, alongside a convenient downstairs WC, perfect for guests. The dual aspect lounge is particularly inviting, benefiting from abundant natural light and offering a comfortable area for relaxation and family gatherings.

Moving to the first floor, you'll find a spacious landing that leads to the master bedroom, which boasts its own en-suite shower room for added privacy and convenience. In addition, there are two further well-proportioned bedrooms that are versatile in use, as well as a well appointed family bathroom.