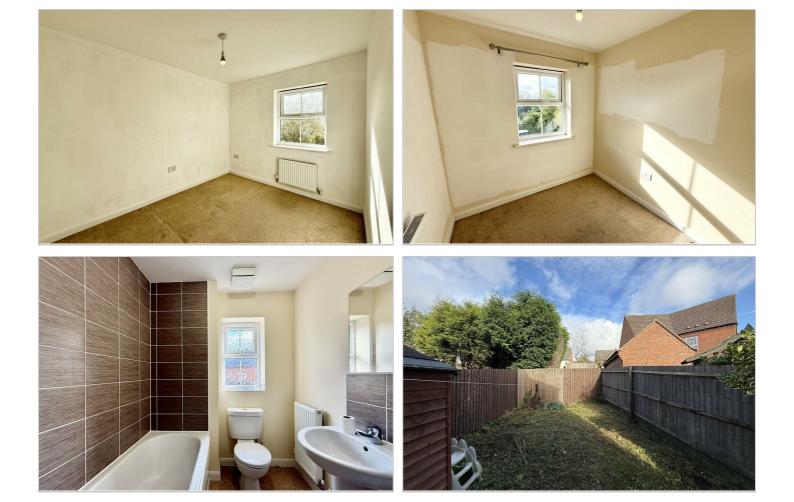

Moving to the first floor, you'll find a spacious landing that leads to the master bedroom, which boasts its own en-suite shower room for added privacy and convenience. In addition, there are two further well-proportioned bedrooms that are versatile in use, as well as a well appointed family bathroom.

Externally, the property is complemented by two allocated parking spaces, providing convenience for residents and visitors alike. Access to the rear garden can be securely gained through a gated entrance, where you'll discover an enclosed space, bordered by timber fencing.