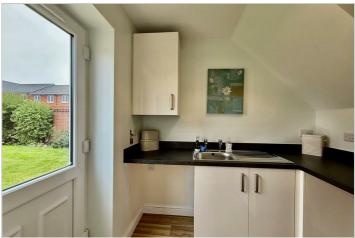

## Offers over £335,000

Upon entering the property via the entrance hallway this provides access onto all ground floor accommodation and a w/c. The Lounge is spacious and is complete with dual aspect windows to front and side, and french doors to rear elevation making a wonderful space for all the family to enjoy. The Kitchen Diner is also well sized housing space for a large dining set and a door leading to the utility room. The Kitchen is fitted with an array of modern base and eye level units integrated oven and hob over, inset fridge and freezer, integrated dishwasher and door through to the utility which is complete with space and plumbing for a washing machine and tumble drier and door to rear garden.