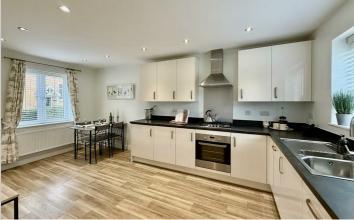

## Offers over £335,000

Upon entering the property via the entrance hallway this provides access onto all ground floor accommodation and a w/c. The Lounge is spacious and is complete with dual aspect windows to front and side, and french doors to rear elevation making a wonderful space for all the family to enjoy. The Kitchen Diner is also well sized housing space for a large dining set and a door leading to the utility room. The Kitchen is fitted with an array of modern base and eye level units integrated oven and hob over, inset fridge and freezer, integrated dishwasher and door through to the utility which is complete with space and plumbing for a washing machine and tumble drier and door to rear garden.