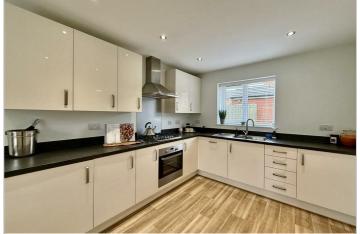

## Offers over £335,000

Upon entering the property via the entrance hallway this provides access onto all ground floor accommodation and a w/c. The Lounge is spacious and is complete with dual aspect windows to front and side, and french doors to rear elevation making a wonderful space for all the family to enjoy. The Kitchen Diner is also well sized housing space for a large dining set and a door leading to the utility room. The Kitchen is fitted with an array of modern base and eye level units integrated oven and hob over, inset fridge and freezer, integrated dishwasher and door through to the utility which is complete with space and plumbing for a washing machine and tumble drier and door to rear garden.