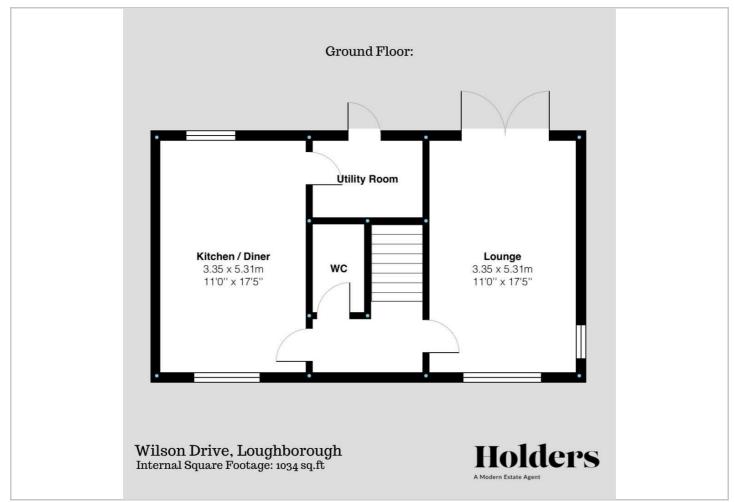

## Floor Plan

## Offers over £335,000

Upon entering the property via the entrance hallway this provides access onto all ground floor accommodation and a w/c. The Lounge is spacious and is complete with dual aspect windows to front and side, and french doors to rear elevation making a wonderful space for all the family to enjoy. The Kitchen Diner is also well sized housing space for a large dining set and a door leading to the utility room. The Kitchen is fitted with an array of modern base and eye level units integrated oven and hob over, inset fridge and freezer, integrated dishwasher and door through to the utility which is complete with space and plumbing for a washing machine and tumble drier and door to rear garden.

Ascend onto the first floor and you will find four well sized bedrooms and the family bathroom. The family bathroom is complete with a fitted bath with shower over, low flush w.c and wash hand basin.

To the outside the property is set in a tucked away cul-de-sac setting and has a garage and off road parking to the rear. The rear garden is enclosed and mainly laid to lawn with a patio area leading from the Lounge.