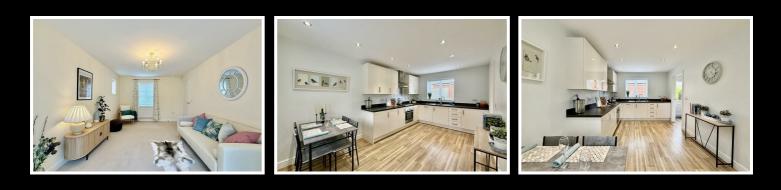

## Offers over £335,000

Upon entering the property via the entrance hallway this provides access onto all ground floor accommodation and a w/c. The Lounge is spacious and is complete with dual aspect windows to front and side, and french doors to rear elevation making a wonderful space for all the family to enjoy. The Kitchen Diner is also well sized housing space for a large dining set and a door leading to the utility room. The Kitchen is fitted with an array of modern base and eye level units integrated oven and hob over, inset fridge and freezer, integrated dishwasher and door through to the utility which is complete with space and plumbing for a washing machine and tumble drier and door to rear garden.