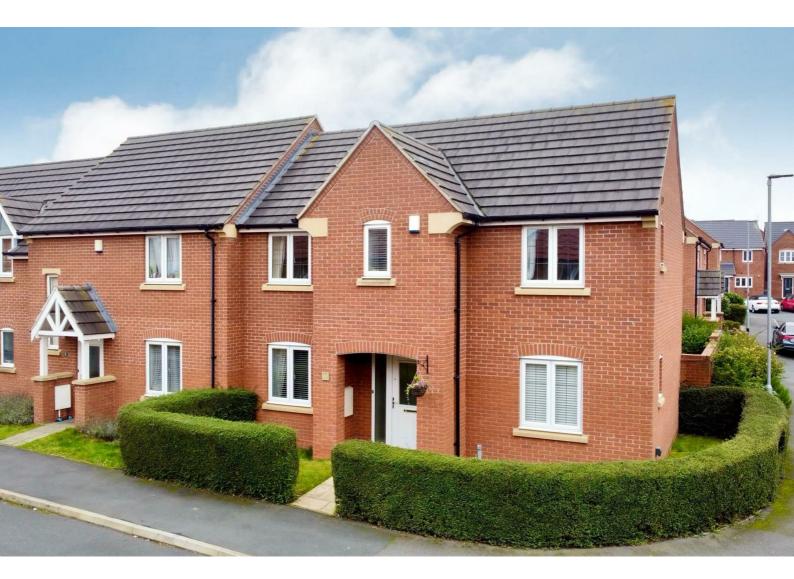

10 Wilson Drive , Loughborough, LE11 2RW

Offers over £335,000

## 10 Wilson Drive , Loughborough, LE11 2RW

## Offers over £335,000

Upon entering the property via the entrance hallway this provides access onto all ground floor accommodation and a w/c. The Lounge is spacious and is complete with dual aspect windows to front and side, and french doors to rear elevation making a wonderful space for all the family to enjoy. The Kitchen Diner is also well sized housing space for a large dining set and a door leading to the utility room. The Kitchen is fitted with an array of modern base and eye level units integrated oven and hob over, inset fridge and freezer, integrated dishwasher and door through to the utility which is complete with space and plumbing for a washing machine and tumble drier and door to rear garden.

Ascend onto the first floor and you will find four well sized bedrooms and the family bathroom. The family bathroom is complete with a fitted bath with shower over, low flush w.c and wash hand basin.

To the outside the property is set in a tucked away cul-de-sac setting and has a garage and off road parking to the rear. The rear garden is enclosed and mainly laid to lawn with a patio area leading from the Lounge.