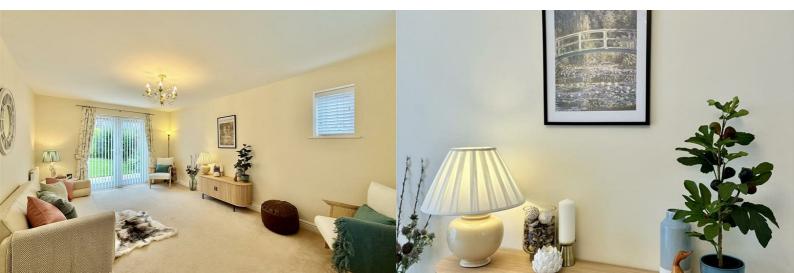

## Offers over £335,000

Upon entering the property via the entrance hallway this provides access onto all ground floor accommodation and a w/c. The Lounge is spacious and is complete with dual aspect windows to front and side, and french doors to rear elevation making a wonderful space for all the family to enjoy. The Kitchen Diner is also well sized housing space for a large dining set and a door leading to the utility room. The Kitchen is fitted with an array of modern base and eye level units integrated oven and hob over, inset fridge and freezer, integrated dishwasher and door through to the utility which is complete with space and plumbing for a washing machine and tumble drier and door to rear garden.