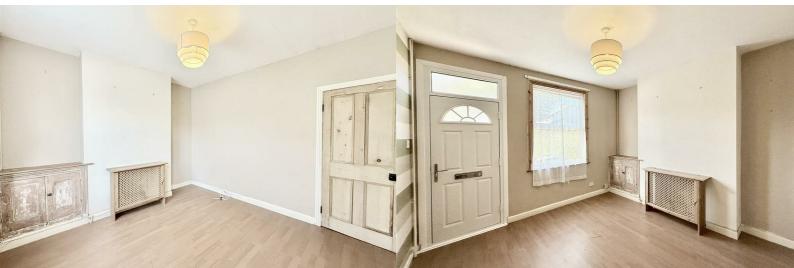

# £259,500

Enter into a pleasant lounge which has a window to front elevation and door to the dining room which has a generous under stairs storage cupboard and overlooks the rear garden. The kitchen is fitted with an array of base and eye level units, inset sink and drainer, integrated oven and hob and space and plumbing for a washing machine. An inner lobby area provides access onto the rear garden and a ground floor bathroom.