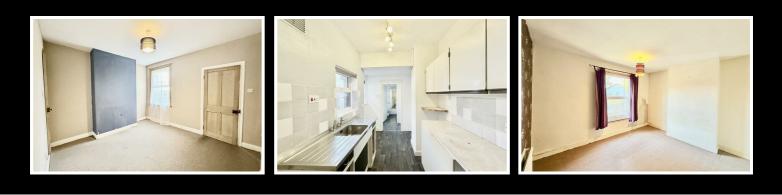

# £259,500

Enter into a pleasant lounge which has a window to front elevation and door to the dining room which has a generous under stairs storage cupboard and overlooks the rear garden. The kitchen is fitted with an array of base and eye level units, inset sink and drainer, integrated oven and hob and space and plumbing for a washing machine. An inner lobby area provides access onto the rear garden and a ground floor bathroom.