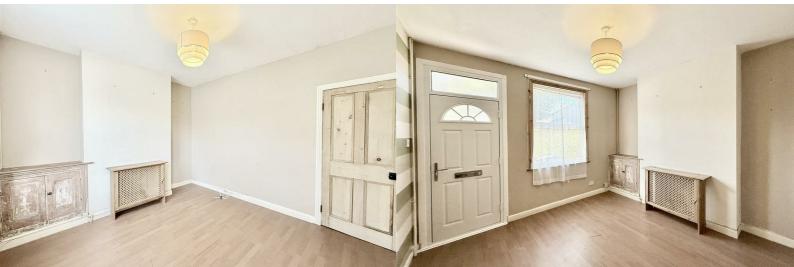

## 32 Wood Lane

Quorn, Loughborough, LE12 8DB

£265,000

Enter into a pleasant lounge which has a window to front elevation and door to the dining room which has a generous under stairs storage cupboard and overlooks the rear garden. The kitchen is fitted with an array of base and eye level units, inset sink and drainer, integrated oven and hob and space and plumbing for a washing machine. An inner lobby area provides access onto the rear garden and a ground floor bathroom.