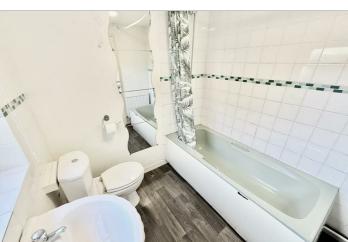

## 32 Wood Lane

Quorn, Loughborough, LE12 8DB

£265,000

Enter into a pleasant lounge which has a window to front elevation and door to the dining room which has a generous under stairs storage cupboard and overlooks the rear garden. The kitchen is fitted with an array of base and eye level units, inset sink and drainer, integrated oven and hob and space and plumbing for a washing machine. An inner lobby area provides access onto the rear garden and a ground floor bathroom.