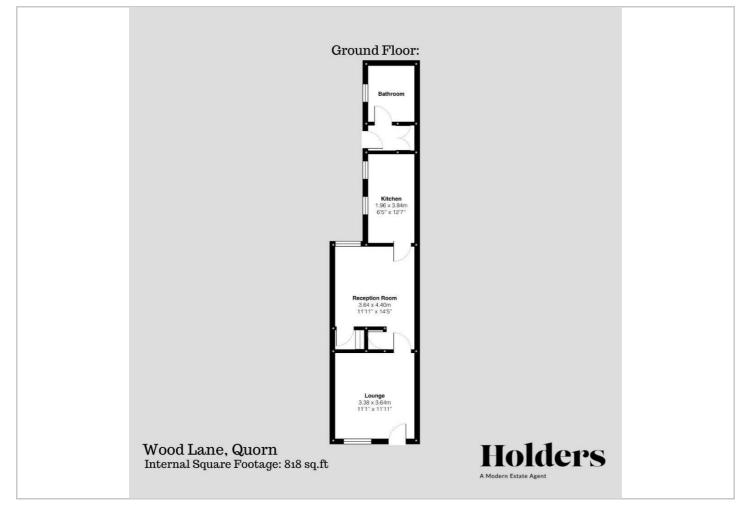

to the dining room which has a generous under stairs storage cupboard and overlooks the rear garden. The kitchen is fitted with an array of base and eye level units, inset sink and drainer, integrated oven and hob and space and plumbing for a washing machine. An inner lobby area provides access onto the rear garden and a ground floor bathroom.

Upstairs are three well sized bedrooms.

To the outside the property has a generous rear garden and has a patio area and lawn space. To the rear is a further space which would house ideal space to add a garage and off-road parking.

The property occupies this edge of village country lane location just a short distance from the fashionable range of shops, bars and restaurants within Quorn as well as country and riverside walks.





#### Floor Plan



### Viewing

Please contact our Holders - Loughborough Office on 01509 451100 if you wish to arrange a viewing appointment for this property or require further information.





These particulars, whilst believed to be accurate are set out as a general outline only for guidance and do not constitute any part of an offer or contract. Intending purchasers should not rely on them as statements of representation of fact, but must satisfy themselves by inspection or otherwise as to their accuracy. No person in this firms employment has the authority to make or give any representation or warranty in respect of the property.