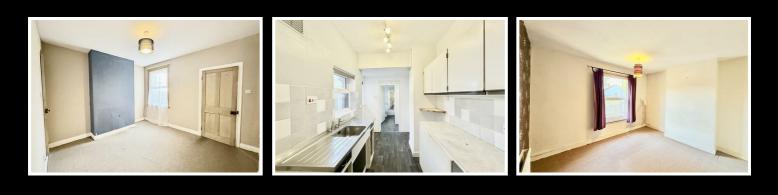

# £275,000

Enter into a pleasant lounge which has a window to front elevation and door to the dining room which has a generous under stairs storage cupboard and overlooks the rear garden. The kitchen is fitted with an array of base and eye level units, inset sink and drainer, integrated oven and hob and space and plumbing for a washing machine. An inner lobby area provides access onto the rear garden and a ground floor bathroom.