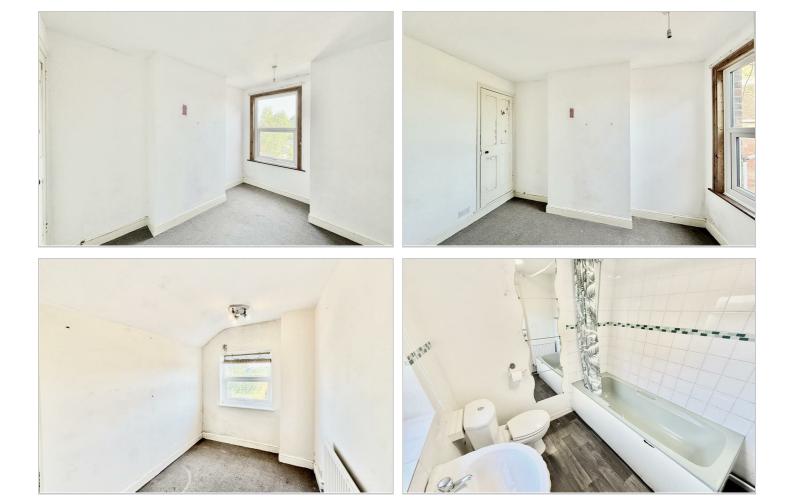

Upstairs are three well sized bedrooms.

To the outside the property has a generous rear garden and has a patio area and lawn space. To the rear is a further space which would house ideal space to add a garage and off-road parking.