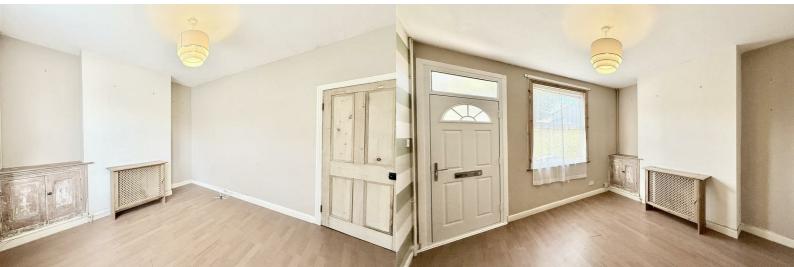

# £275,000

Enter into a pleasant lounge which has a window to front elevation and door to the dining room which has a generous under stairs storage cupboard and overlooks the rear garden. The kitchen is fitted with an array of base and eye level units, inset sink and drainer, integrated oven and hob and space and plumbing for a washing machine. An inner lobby area provides access onto the rear garden and a ground floor bathroom.