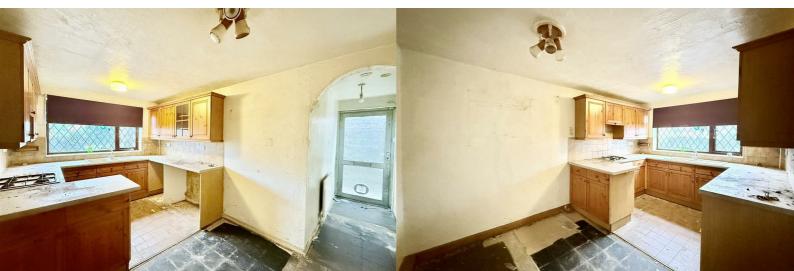

While the home is in need of modernisation, it presents an excellent blank canvas for those looking to infuse their style and creativity into their living space. Upon entering, you'll find a convenient ground floor w.c., ideal for guests and daily family life. The dining kitchen offers plenty of space for family meals and entertaining, while the lounge is strategically situated at the rear of the property, creating a warm atmosphere bathed in natural light. This inviting lounge also features direct access to the garden, seamlessly blending indoor and outdoor living.