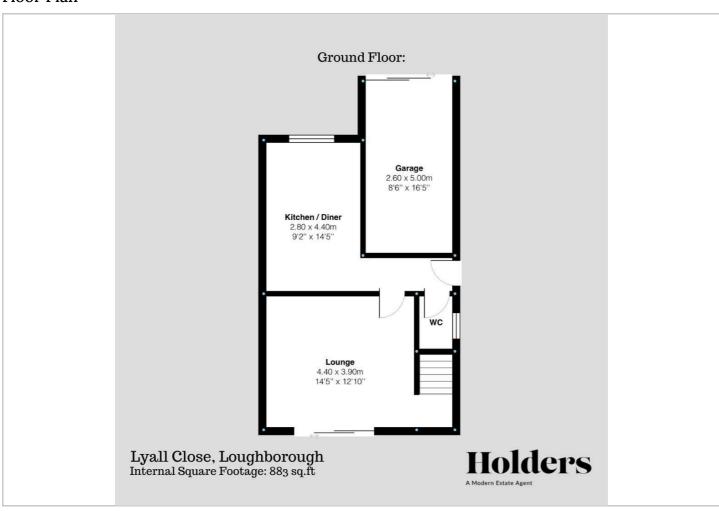

orage cupboards—perfect for stowing away family essentials. The three double bedrooms are well-proportioned, providing enough space for rest and relaxation. A family bathroom completes this level, offering comfort and convenience for everyday routines.

In terms of practicality, this property is ideally located just around the corner from the highly regarded Robert Bakewell Primary School, making it an excellent choice for families with young children. Outdoors, you'll find a driveway along with a single garage, providing ample parking solutions. The rear garden, which is thoughtfully shaped, features inviting patio areas for alfresco dining and an inbuilt pond that adds a touch of nature to your outdoor space.









#### Road Map

## Hybrid Map

### Terrain Map







#### Floor Plan



#### Viewing

Please contact our Holders - Loughborough Office on 01509 451100 if you wish to arrange a viewing appointment for this property or require further information.

## **Energy Efficiency Graph**



These particulars, whilst believed to be accurate are set out as a general outline only for guidance and do not constitute any part of an offer or contract. Intending purchasers should not rely on them as statements of representation of fact, but must satisfy themselves by inspection or otherwise as to their accuracy. No person in this firms employment has the authority to make or give any representation or warranty in respect of the property.